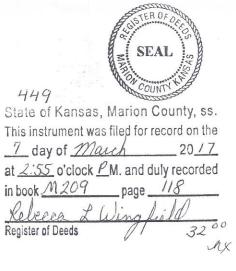

|
| Date: Signature of Operator or Agent:                                                                                                                                                                                                                                           | Title:                                                                                                                                                                                                                                                                                                                                                                   |



## ASSIGNMENT OF OIL AND GAS LEASE

### KNOW ALL MEN BY THESE PRESENTS:

ROD Note: Book MIST Pg 28

That the undersigned, Charles Tajchman, whose address is 2135 US Hwy 77, Marion, KS 66861, Assignor, hereinafter called Assignor, for an in consideration of One Dollar (\$1.00) the receipt whereof is hereby acknowledged, does hereby grant, sell, assign, transfer and set over unto;

CK Oil & Gas, LLC, with mailing address of 906 E Trapp St, Herington, KS 67449, Assignees, hereinafter called Assignee, all of his Interest in and to the Oil and Gas Lease dated March 31, 1975.

Showing Frank A. Tajchman, et ux, Lessors, to Stephen L. Moore, Lessee, record in Book M156, Page 878, Register of Deeds Office Marion County, Kansas, insofar as said Lease covers the following described land in Marion C