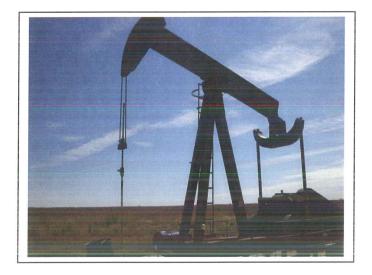

A lease inspection was conducted on the above said lease on September 28, 2017 and found the following:

The HFM well 1-33 was found to be a producer on the above said lease. Well location was NE NW SW NW GPS location was 38.79409 -099.33562. 3674'FSL & 4800'FEL API # 15-051-26466-00-00.

Photos: Yes

Action /recommendations:

The operator is in the rules and regulations of the KCC.

P

Pat Staab, E.C.R.S.

(Agent) September 28, 2017

Tamk (Signature)

cc: file,

Date: September 28, 2017 Company: Habit Petroleum, LLC 33864 Lease: HFM 1-33 Legal: NE NW SW NW Sec. 33-14-18w Ellis County Kansas

Photo taken September 28, 2017. The HFM well 1-33 is a producer on the lease. GPS location was 38.79409 099.33562. 3674'FSL & 4800'FEL. **API # 15-051-26466-00-00.** 