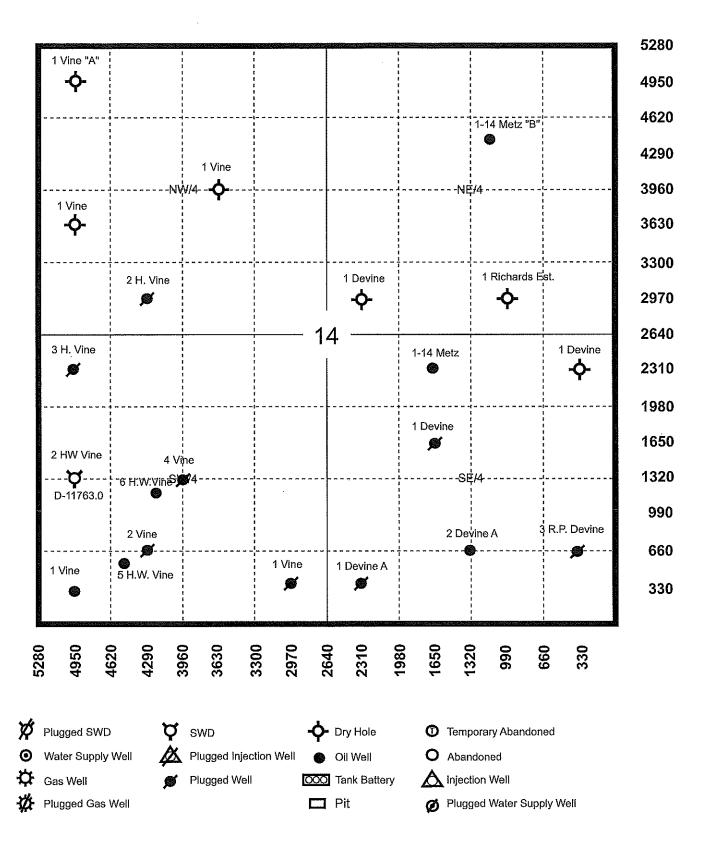

| yes  ommendations: ove said operator is in compliance with the rules and re be transferred.                                                                                                                                                                                     | egulations of  | the KCC at this time. The lease        |  |  |
| Pat Staab, December 2                                                               | (Agent)                                                                                                                                                                                                                                                                         | fan            | (Signature)                            |  |  |

cc: file,







Lease Oil & Gas Production

#### Yearly and monthly production

DEVINE R P 'A' Lease



Lease: DEVINE R P 'A'

Operator: Energyquest II, LLC

Location: SW SW SE T11S, R19W, Sec. 14

Cumulative Production: 454116.48 barrels (from 1951 to 2017)

KS Dept. of Revenue Lease Code: 108388

KS Dept. of Revenue Lease Name: DEVINE, R.P. 'A'

View T1 PDF (from KCC) View T1 PDF (from KCC) View T1 PDF (from KCC)

Field: Solomon
County: Ellis

Producing Zone: Arbuckle Group

Well Data:

T11S R19W, Sec. 14, S2 S2 SE

Lease: Devine 'A' 2

**Operator:** Continental Oil Company

15-051-02259

T11S R19W, Sec. 14, SW SW SE

Lease: DEVINE 'A' 1

Operator: ENERGY RESERVES GROUP

15-051-02258-0001

Data are received monthly from the Kansas Department of Revenue.

# Annual Oil Production, (bbls)

| Year | P