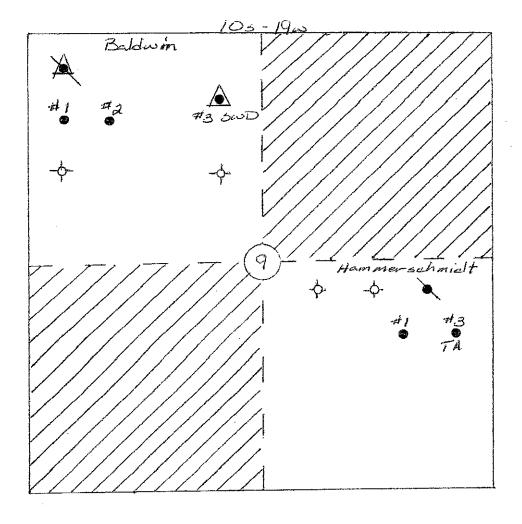

# **BALDWIN LEASE**

Lessor: Lessee: Larry Baldwin, et ux.

Posse Energy, Ltd.

Date:

January 1, 2012

Recorded:

Book 429, Page 476 T10S-R19W

Description:

Section 9: NW/4

Warranted Interest:

WI: 100% NRI: 85.5%

### HAMMERSCHMIDT LEASE

Lessor:

Ernest J. Hammerschmidt, et ux.

Lessee:

Posse Energy, Ltd.

Date:

June 1, 2012

Recorded:

Book 434, Page 227

Book 472, Page 548

Description:

T10S-R19W

Section 9: SE/4

Warranted Interest:

100% WI:

NRI: 82.375%