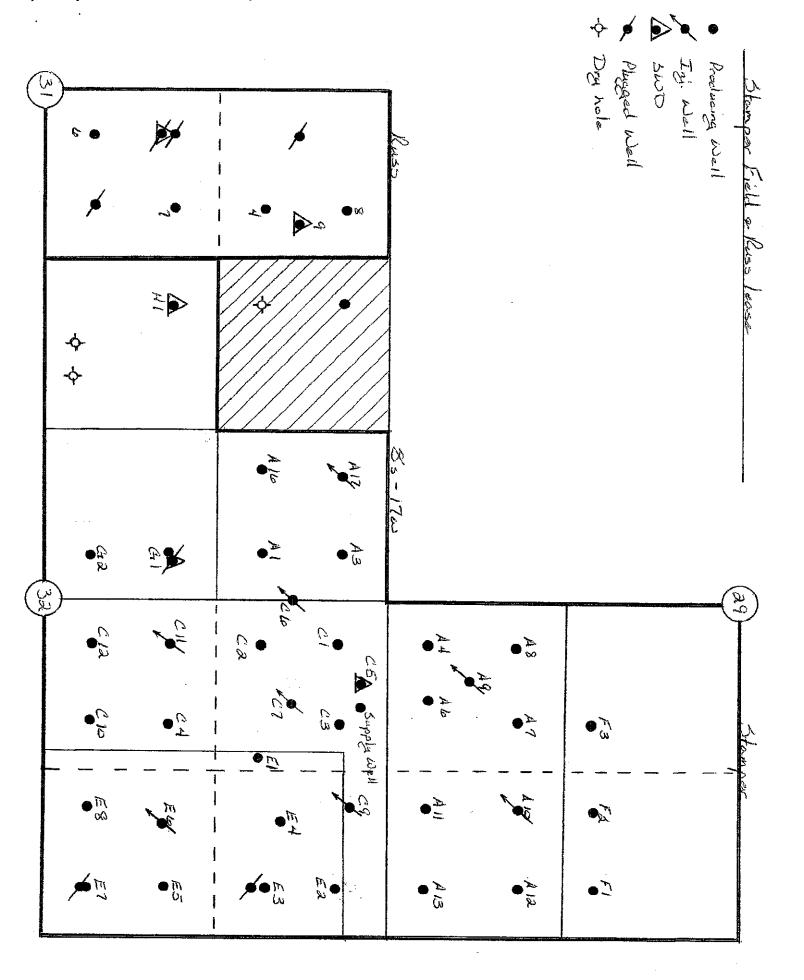

# EXHIBIT A-2 WELLS

|    | Property<br>Number | County | Well Name              | Area          | Legal l  | Description        |
|----|--------------------|--------|------------------------|---------------|----------|--------------------|
| 1  | 2027199            | Rooks  | ALLPHIN 1-32           | Zurich South  | N/2      | 32-9S-19W          |
| 2  | 2027199            | Rooks  | ALLPHIN 2-32           | Zurich South  | N/2      | 32-9S-19W          |
| 3  | 2027162            | Rooks  | BALDWIN 1              | Zurich South  | NW/4     | 9-10S-19W          |
| 4  | 2027163            | Rooks  | BALDWIN 2              | Zurich South  | NW/4     | 9-10S-19W          |
| 5  | 2027164            | Rooks  | BALDWIN 3 (SWD)        | Zurich South  | NW/4     | 9-10S-19W          |
| 6  | 2027146            | Ellis  | CARRIE 1 (SWD)         | Blue Hill     | NW/SW/NE | 11-12S-16W         |
| 7  | 2027153            | Rooks  | CASEY 1                | Zurich South  | N2/SW4   | 33-9S-19W          |
| 8  | 2027175            | Rooks  | CASEY 2 (SWD)          | Zurich South  | N2/SW4   | 33-9S-19W          |
| 9  | 2027183            | Rooks  | CASEY 3                | Zurich South  | N2/SW4   | 33-9S-19W          |
| 10 | 2027156            | Rooks  | DANCER I (SWD)         | Stamper North | NW/4     | 4-8S-17W           |
| 11 | 2027189            | Rooks  | DRYDEN 1               | Zurich North  | S2/SE4   | 5-7S-19W           |
| 12 | 2027196            | Rooks  | DRYDEN A1              | Zurich North  | NE/4     | 8-7S-19W           |
| 13 | 2027132            | Rooks  | ECKERT 1               | Stamper North | N2/SE4   | 11-12S-16W         |
| 14 | 2027154            | Rooks  | ECKERT 2-R             | Stamper North | N2/SE4   | 11-12S-16W         |
| 15 | 2027159            | Rooks  | ECKERT B I             | Stamper North | S2/NW4   | 5-8S-17W           |
| 16 | 2027142            | Rooks  | ECKERT B 2             | Stamper North | S2/NW4   | 5-8\$-17W          |
| 17 | 2027152            | Rooks  | EMERY 1                | Stamper North | W2/NE4   | 5-8S-17W           |
| 18 | 2027181            | Rooks  | HAMMERSCHMIDT 1        | Zurich South  | SE/4     | 4-10S-19W          |
| 19 | 2027190            | Rooks  | HAMMERSCHMIDT 3        | Zurich South  | SE/4     | 4-10S-19W          |
| 20 | 2027134            | Rooks  | HUSTED BI              | Zurich South  | W/2      | 11-10S-19W         |
| 21 | 2027136            | Rooks  | HUSTED B2-R            | Zurich South  | W/2      | 11-10S-19W         |
| 22 | 2027137            | Rooks  | HUSTED B3 (SWD)        | Zurich South  | W/2      | 11-10S-19W         |
| 23 | 2027138            | Rooks  | HUSTED B4              | Zurich South  | W/2      | 11-10S-19W         |
| 24 | 2027148            | Rooks  | HUSTED B5              | Zurich South  | W/2      | 11-10S-19W         |
| 25 | 2027195            | Rooks  | JEROME 1               | Zurich North  | N2/SW4   | 18-9S-19W          |
| 26 | 2025150            | Ellis  | OSWALD A1              | Blue Hill     | SW/4     | 11-12S-16W         |
| 27 | 2025150            | Ellis  | OSWALD A6              | Blue Hill     | SW/4     | 11-12S-16W         |
| 28 | 2025150            | Ellis  | OSWALD A7              | Blue Hill     | SW/4     | 11-12S-16W         |
| 29 | 2025150            | Ellis  | OSWALD A8R (Injector)  | Blue Hill     | SW/4     | 11-12S-16W         |
| 30 | 2025150            | Ellis  | OSWALD A 10            | Blue Hill     | SW/4     | 11-12S-16W         |
| 31 | 2025150            | Ellis  | OSWALD A12             | Blue Hill     | SW/4     | 11-12S-16W         |
| 32 | 2025150            | Ellis  | OSWALD A13             | Blue Hill     | SW/4     | 11-12S-16W         |
| 33 | 2025150            | Ellis  | OSWALD A16             | Blue Hill     | SW/4     | 11-12S-16W         |
| 34 | 2025150            | Ellis  | OSWALD A17 (Injector)  | Biue Hill     | SW/4     | 11-12S-16W         |
| 35 | 2025150            | Ellis  | OSWALD A18 (Injector)  | Blue Hill     | SW/4     | 11-12S-16W         |
| 36 | 2025150            | Ellis  | OSWALD A 19 (Injector) | Blue Hill     | SW/4     | 11-12S-16W         |
| 37 | 2025150            | Ellis  | OSWALD A20             | Blue Hill     | SW/4     | 11-12S-16W         |
| 38 | 2024231            | Ellis  | OSWALD A21             | Blue Hill     | SW/4     | 11-12S-16W         |
| 39 | 2025150            | Ellis  | OSWALD A22 (Injector)  | Blue Hill     | SW/4     | 11-12S-16W         |
| 40 | 2025232            | Ellis  | OSWALD A23             | Blue Hill     | SW/4     | 11-12S-16W         |
| 41 | 2025150            | Ellis  | OSWALD A24             | Blue Hill     | SW/4     | 11-12S-16W         |
| 42 | 2025150            | Ellís  | OSWALD A25             | Blue Hill     | SW/4     | 11-12S-16W         |
| 43 | 2025151            | Ellís  | OSWALD B1R (Injector)  | Blue Hill     | W2/SE4   | 11-12S-16W         |
| 44 | 2025213            | Ellis  | OSWALD B2              | Blue Hill     | W2/SE4   | 11 <b>-12S-16W</b> |
| 45 | 2025151            | Ellís  | OSWALD B4              | Blue Hill     | W2/SE4   | 11-12S-16W         |

|    | Property<br>Number | County |                           |                 | Legal 1  | Description | ¥               |
|----|--------------------|--------|---------------------------|-----------------|----------|-------------|-----------------|
| 46 | 2025234            | Ellis  | OSWALD B5R                | Blue Hill       | W2/SE4   | 11-12S-16W  | _/_             |
| 47 | 2025151            | Ellis  | OSWALD B7                 | Blue Hill       | W2/SE4   | 11-12S-16W  | <b>X</b>        |
| 48 | 2025151            | Ellis  | OSWALD B12                | Blue Hill       | W2/SE4   | 11-12S-16W  | -               |
| 49 | 2025151            | Ellis  | OSWALD B16 (Injector)     | Blue Hill       | W2/SE4   | 11-12S-16W  | <i>y</i>        |
| 50 | 2025240            | Ellis  | OSWALD B17                | Blue Hill       | W2/SE4   | 11-12S-16W  | ~               |
| 51 | 2025151            | Ellis  | OSWALD B18                | Blue Hill       | W2/SE4   | 11-12S-16W  | ×               |
| 52 | 2025210            | Ellis  | OSWALD B19                | Blue Hill       | W2/SE4   | 11-12S-16W  | بد              |
|    |                    |        |                           |                 |          |             |                 |
| 53 | 2027174            | Rooks  | RUSS B 4                  | Stamper South   | E2/NE4   | 31-8S-17W   |                 |
| 54 | 2027184            | Rooks  | RUSS B 6                  | Stamper South   | E2/NE4   | 31-8S-17W   |                 |
| 55 | 2027182            | Rooks  | RUSS B 7                  | Stamper South   | E2/NE4   | 31-8S-17W   |                 |
| 56 | 2027145            | Rooks  | RUSS B 8                  | Stamper South   | E2/NE4   | 31-8S-17W   |                 |
| 57 | 2027101            | Rooks  | RUSS B 9 (SWD)            | Stamper South   | NE4/NE4  | 31-8S-17W   | \               |
| 58 | 2025174            | Ellis  | SMITH 2                   | Blue Hill       | NW4      | 14-12S-16W  |                 |
| 59 | 2025174            | Ellis  | SMITH 3                   | Blue Hill       | NW4      | 14-12S-16W  | -               |
| 60 | 2025174            | Ellis  | SMITH 4 (Injector)        | Blue Hill       | NW4      | 14-12S-16W  | سل              |
| 61 | 2025174            | Ellis  | SMITH 5                   | Blue Hill       | NW4      | 14-12S-16W  | سكنا            |
| 62 | 2025174            | Ellis  | SMITH 10                  | Blue Hill       | NW4      | 14-12S-16W  | سان             |
| 63 | 2025174            | Ellis  | SMITH 11                  | Blue Hill       | NW4      | 14-128-16W  | ·               |
| 64 | 2025174            | Ellis  | SMITH 12 (Injector)       | Blue Hill       | NW4      | 14-12S-16W  |                 |
| 65 | 2025174            | Ellis  | SMITH 13                  | Blue Hill       | NW4      | 14-12S-16W  | · L             |
| 66 | 2025174            | Ellis  | SMITH 14                  | Blue Hill       | NW4      | 14-12S-16W  | 1               |
| 67 | 2025174            | Ellis  | SMITH 15                  | Blue Hill       | NW4      | 14-12S-16W  | -               |
| 68 | 2025219            | Ellis  | SMITH A2 (SWD)            | Blue Hill       | W2/NE4   | 14-12S-16W  | سر.             |
| 69 | 2027214            | Ellis  | SMITH A6                  | Blue Hill       | W2/NE4   | 14-12S-16W  | IJ              |
| 70 | 2025176            | Ellis  | SMITH A7R                 | Blue Hill       | W2/NE4   | 14-12S-16W  | ¥               |
| 71 | 2025225            | Ellis  | SMITH A8R                 | Blue Hill       | W2/NE4   | 14-12S-16W  | - <del></del> - |
| 72 | 2025176            | Ellis  | SMITH A9                  | Blue Hill       | W2/NE4   | 14-12\$-16W | ×               |
| 73 | 2025176            | Ellis  | SMITH A12                 | Blue Hill       | W2/NE4   | 14-12S-16W  | ×               |
| 74 | 2025176            | Ellis  | SMITH A13                 | Blue Hill       | W2/NE4   | 14-12S-16W  | ×               |
| 75 | 2025176            | Ellis  | SMITH A14                 | Blue Hill       | W2/NE4   | 14-12S-16W  | فهما            |
| 76 | 2027155            | Rooks  | STAMPER A2 (Sec 5) Eckert | Stamper North   | E2/NE4   | 5-8S-17W    |                 |
| 77 | 2027100            | Rooks  | STAMPER A1 (Sec 32)       | Stamper South   | NE4/NW4  | 32-8S-17W   |                 |
| 78 | 2027100            | Rooks  | STAMPER A3                | Stamper South   | NE4/NW4  | 32-8S-17W   |                 |
| 79 | 2027100            | Rooks  | STAMPER A4                | Stamper South   | S2/SE4   | 29-8S-17W   |                 |
| 80 | 2027100            | Rooks  | STAMPER A6                | Stamper South   | S2/SE4   | 29-8S-17W   |                 |
| 81 | 2027100            | Rooks  | STAMPER A7                | Stamper South   | S2/SE4   | 29-8S-17W   |                 |
| 82 | 2027100            | Rooks  | STAMPER A8                | Stamper South   | S2/SE4   | 29-8S-17W   |                 |
| 83 | 2027100            | Rooks  | STAMPER A9 (Injector)     | Stamper South   | S2/SE4   | 29-8S-17W   |                 |
| 84 | 2027100            | Rooks  | STAMPER A10 (Injector)    | Stamper South   | S2/SE4   | 29-8S-17W   |                 |
| 85 | 2027211            | Rooks  | STAMPER A11               | . Stamper South | S2/SE4   | 29-8S-17W   |                 |
| 86 | 2027100            | Rooks  | STAMPER A12               | Stamper South   | S2/SE4   | 29-8S-17W   |                 |
| 87 | 2027100            | Rooks  | STAMPER A13               | Stamper South   | S2/SE4   | 29-8S-17W   |                 |
| 88 | 2027139            | Rooks  | STAMPER A16               | Stamper South   | NE4/NW4  | 32-8S-17W   |                 |
| 89 | 2027143            | Rooks  | STAMPER A17 (Injector)    | Stamper South   | NE4/NW4  | 32-8S-17W   |                 |
| 90 | 2027105            | Rooks  | STAMPER C1                | Stamper South   | W2/NW4   | 32-8S-17W   |                 |
| 91 | 2027105            | Rooks  | STAMPER C2                | Stamper South   | W2/NW4   | 32-8S-17W   |                 |
| 92 | 2027215            | Rooks  | STAMPER C3                | Stamper South   | W2/NW4   | 32-8S-17W   |                 |
| 93 | 2027105            | Rooks  | STAMPER C4                | Stamper South   | W2/NW4   | 32-8S-17W   |                 |
| 94 | 2027212            | Rooks  | STAMPER C5 (SWD)          | Stamper South   | NE/NW/NE | 32-8S-17W   |                 |
| 95 | 2027105            | Rooks  | STAMPER C6 (Injector)     | Stamper South   | W2/NW4   | 32-8S-17W   |                 |
| 96 | 2027105            | Rooks  | STAMPER C7 (Injector)     | Stamper South   | W2/NW4   | 32-8S-17W   |                 |
|    |                    |        |                           |                 |          |             |                 |