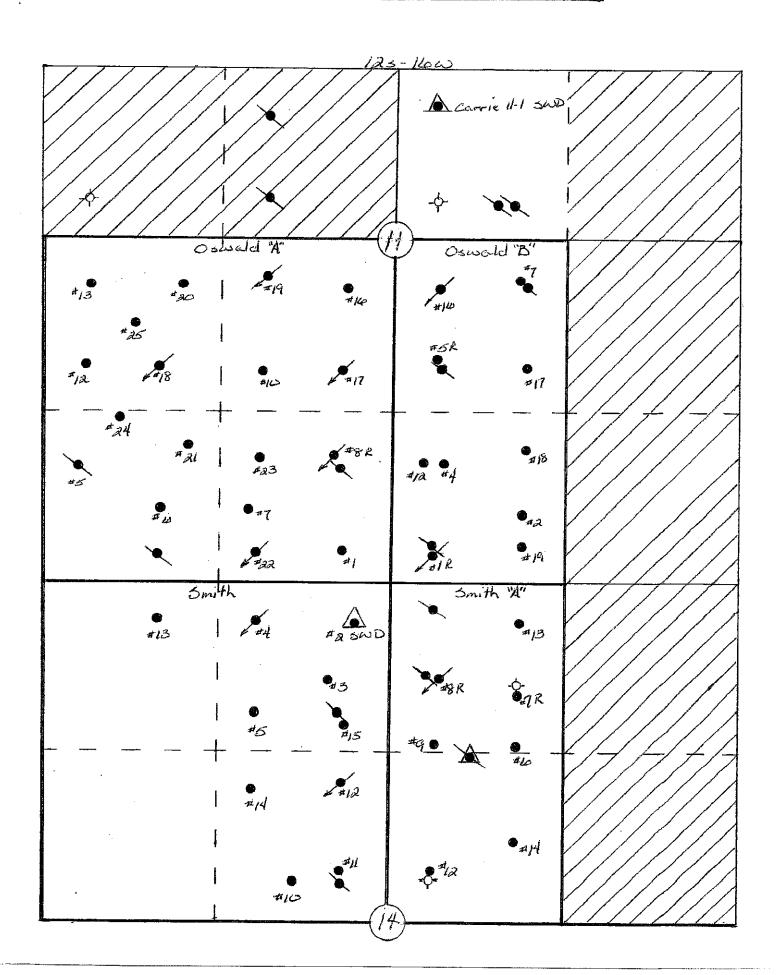

# EXHIBIT A-2 WELLS

|    | Property<br>Number | County | Well Name              | Area          | Legal l  | Description        |
|----|--------------------|--------|------------------------|---------------|----------|--------------------|
| 1  | 2027199            | Rooks  | ALLPHIN 1-32           | Zurich South  | N/2      | 32-9S-19W          |
| 2  | 2027199            | Rooks  | ALLPHIN 2-32           | Zurich South  | N/2      | 32-9S-19W          |
| 3  | 2027162            | Rooks  | BALDWIN 1              | Zurich South  | NW/4     | 9-10S-19W          |
| 4  | 2027163            | Rooks  | BALDWIN 2              | Zurich South  | NW/4     | 9-10S-19W          |
| 5  | 2027164            | Rooks  | BALDWIN 3 (SWD)        | Zurich South  | NW/4     | 9-10S-19W          |
| 6  | 2027146            | Ellis  | CARRIE 1 (SWD)         | Blue Hill     | NW/SW/NE | 11-12S-16W         |
| 7  | 2027153            | Rooks  | CASEY 1                | Zurich South  | N2/SW4   | 33-9S-19W          |
| 8  | 2027175            | Rooks  | CASEY 2 (SWD)          | Zurich South  | N2/SW4   | 33-9S-19W          |
| 9  | 2027183            | Rooks  | CASEY 3                | Zurich South  | N2/SW4   | 33-9S-19W          |
| 10 | 2027156            | Rooks  | DANCER I (SWD)         | Stamper North | NW/4     | 4-8S-17W           |
| 11 | 2027189            | Rooks  | DRYDEN 1               | Zurich North  | S2/SE4   | 5-7S-19W           |
| 12 | 2027196            | Rooks  | DRYDEN A1              | Zurich North  | NE/4     | 8-7S-19W           |
| 13 | 2027132            | Rooks  | ECKERT 1               | Stamper North | N2/SE4   | 11-12S-16W         |
| 14 | 2027154            | Rooks  | ECKERT 2-R             | Stamper North | N2/SE4   | 11-12S-16W         |
| 15 | 2027159            | Rooks  | ECKERT B I             | Stamper North | S2/NW4   | 5-8S-17W           |
| 16 | 2027142            | Rooks  | ECKERT B 2             | Stamper North | S2/NW4   | 5-8\$-17W          |
| 17 | 2027152            | Rooks  | EMERY 1                | Stamper North | W2/NE4   | 5-8S-17W           |
| 18 | 2027181            | Rooks  | HAMMERSCHMIDT 1        | Zurich South  | SE/4     | 4-10S-19W          |
| 19 | 2027190            | Rooks  | HAMMERSCHMIDT 3        | Zurich South  | SE/4     | 4-10S-19W          |
| 20 | 2027134            | Rooks  | HUSTED BI              | Zurich South  | W/2      | 11-10S-19W         |
| 21 | 2027136            | Rooks  | HUSTED B2-R            | Zurich South  | W/2      | 11-10S-19W         |
| 22 | 2027137            | Rooks  | HUSTED B3 (SWD)        | Zurich South  | W/2      | 11-10S-19W         |
| 23 | 2027138            | Rooks  | HUSTED B4              | Zurich South  | W/2      | 11-10S-19W         |
| 24 | 2027148            | Rooks  | HUSTED B5              | Zurich South  | W/2      | 11-10S-19W         |
| 25 | 2027195            | Rooks  | JEROME 1               | Zurich North  | N2/SW4   | 18-9S-19W          |
| 26 | 2025150            | Ellis  | OSWALD A1              | Blue Hill     | SW/4     | 11-12S-16W         |
| 27 | 2025150            | Ellis  | OSWALD A6              | Blue Hill     | SW/4     | 11-12S-16W         |
| 28 | 2025150            | Ellis  | OSWALD A7              | Blue Hill     | SW/4     | 11-12S-16W         |
| 29 | 2025150            | Ellis  | OSWALD A8R (Injector)  | Blue Hill     | SW/4     | 11-12S-16W         |
| 30 | 2025150            | Ellis  | OSWALD A 10            | Blue Hill     | SW/4     | 11-12S-16W         |
| 31 | 2025150            | Ellis  | OSWALD A12             | Blue Hill     | SW/4     | 11-12S-16W         |
| 32 | 2025150            | Ellis  | OSWALD A13             | Blue Hill     | SW/4     | 11-12S-16W         |
| 33 | 2025150            | Ellis  | OSWALD A16             | Blue Hill     | SW/4     | 11-12S-16W         |
| 34 | 2025150            | Ellis  | OSWALD A17 (Injector)  | Biue Hill     | SW/4     | 11-12S-16W         |
| 35 | 2025150            | Ellis  | OSWALD A18 (Injector)  | Blue Hill     | SW/4     | 11-12S-16W         |
| 36 | 2025150            | Ellis  | OSWALD A 19 (Injector) | Blue Hill     | SW/4     | 11-12S-16W         |
| 37 | 2025150            | Ellis  | OSWALD A20             | Blue Hill     | SW/4     | 11-12S-16W         |
| 38 | 2024231            | Ellis  | OSWALD A21             | Blue Hill     | SW/4     | 11-12S-16W         |
| 39 | 2025150            | Ellis  | OSWALD A22 (Injector)  | Blue Hill     | SW/4     | 11-12S-16W         |
| 40 | 2025232            | Ellis  | OSWALD A23             | Blue Hill     | SW/4     | 11-12S-16W         |
| 41 | 2025150            | Ellis  | OSWALD A24             | Blue Hill     | SW/4     | 11-12S-16W         |
| 42 | 2025150            | Ellís  | OSWALD A25             | Blue Hill     | SW/4     | 11-12S-16W         |
| 43 | 2025151            | Ellís  | OSWALD B1R (Injector)  | Blue Hill     | W2/SE4   | 11-12S-16W         |
| 44 | 2025213            | Ellis  | OSWALD B2              | Blue Hill     | W2/SE4   | 11 <b>-12S-16W</b> |
| 45 | 2025151            | Ellís  | OSWALD B4              | Blue Hill     | W2/SE4   | 11-12S-16W         |

|    | Property<br>Number | County |                           |                 | Legal 1  | Description | ¥               |
|----|--------------------|--------|---------------------------|-----------------|----------|-------------|-----------------|
| 46 | 2025234            | Ellis  | OSWALD B5R                | Blue Hill       | W2/SE4   | 11-12S-16W  | _/_             |
| 47 | 2025151            | Ellis  | OSWALD B7                 | Blue Hill       | W2/SE4   | 11-12S-16W  | <b>X</b>        |
| 48 | 2025151            | Ellis  | OSWALD B12                | Blue Hill       | W2/SE4   | 11-12S-16W  | -               |
| 49 | 2025151            | Ellis  | OSWALD B16 (Injector)     | Blue Hill       | W2/SE4   | 11-12S-16W  | <i>y</i>        |
| 50 | 2025240            | Ellis  | OSWALD B17                | Blue Hill       | W2/SE4   | 11-12S-16W  | ~               |
| 51 | 2025151            | Ellis  | OSWALD B18                | Blue Hill       | W2/SE4   | 11-12S-16W  | ×               |
| 52 | 2025210            | Ellis  | OSWALD B19                | Blue Hill       | W2/SE4   | 11-12S-16W  | بد              |
|    |                    |        |                           |                 |          |             |                 |
| 53 | 2027174            | Rooks  | RUSS B 4                  | Stamper South   | E2/NE4   | 31-8S-17W   |                 |
| 54 | 2027184            | Rooks  | RUSS B 6                  | Stamper South   | E2/NE4   | 31-8S-17W   |                 |
| 55 | 2027182            | Rooks  | RUSS B 7                  | Stamper South   | E2/NE4   | 31-8S-17W   |                 |
| 56 | 2027145            | Rooks  | RUSS B 8                  | Stamper South   | E2/NE4   | 31-8S-17W   |                 |
| 57 | 2027101            | Rooks  | RUSS B 9 (SWD)            | Stamper South   | NE4/NE4  | 31-8S-17W   | \               |
| 58 | 2025174            | Ellis  | SMITH 2                   | Blue Hill       | NW4      | 14-12S-16W  |                 |
| 59 | 2025174            | Ellis  | SMITH 3                   | Blue Hill       | NW4      | 14-12S-16W  | -               |
| 60 | 2025174            | Ellis  | SMITH 4 (Injector)        | Blue Hill       | NW4      | 14-12S-16W  | سل              |
| 61 | 2025174            | Ellis  | SMITH 5                   | Blue Hill       | NW4      | 14-12S-16W  | سكنا            |
| 62 | 2025174            | Ellis  | SMITH 10                  | Blue Hill       | NW4      | 14-12S-16W  | سان             |
| 63 | 2025174            | Ellis  | SMITH 11                  | Blue Hill       | NW4      | 14-128-16W  | ·               |
| 64 | 2025174            | Ellis  | SMITH 12 (Injector)       | Blue Hill       | NW4      | 14-12S-16W  |                 |
| 65 | 2025174            | Ellis  | SMITH 13                  | Blue Hill       | NW4      | 14-12S-16W  | · L             |
| 66 | 2025174            | Ellis  | SMITH 14                  | Blue Hill       | NW4      | 14-12S-16W  | 1               |
| 67 | 2025174            | Ellis  | SMITH 15                  | Blue Hill       | NW4      | 14-12S-16W  | -               |
| 68 | 2025219            | Ellis  | SMITH A2 (SWD)            | Blue Hill       | W2/NE4   | 14-12S-16W  | سر.             |
| 69 | 2027214            | Ellis  | SMITH A6                  | Blue Hill       | W2/NE4   | 14-12S-16W  | IJ              |
| 70 | 2025176            | Ellis  | SMITH A7R                 | Blue Hill       | W2/NE4   | 14-12S-16W  | ¥               |
| 71 | 2025225            | Ellis  | SMITH A8R                 | Blue Hill       | W2/NE4   | 14-12S-16W  | - <del></del> - |
| 72 | 2025176            | Ellis  | SMITH A9                  | Blue Hill       | W2/NE4   | 14-12\$-16W | ×               |
| 73 | 2025176            | Ellis  | SMITH A12                 | Blue Hill       | W2/NE4   | 14-12S-16W  | ×               |
| 74 | 2025176            | Ellis  | SMITH A13                 | Blue Hill       | W2/NE4   | 14-12S-16W  | ×               |
| 75 | 2025176            | Ellis  | SMITH A14                 | Blue Hill       | W2/NE4   | 14-12S-16W  | فهما            |
| 76 | 2027155            | Rooks  | STAMPER A2 (Sec 5) Eckert | Stamper North   | E2/NE4   | 5-8S-17W    |                 |
| 77 | 2027100            | Rooks  | STAMPER A1 (Sec 32)       | Stamper South   | NE4/NW4  | 32-8S-17W   |                 |
| 78 | 2027100            | Rooks  | STAMPER A3                | Stamper South   | NE4/NW4  | 32-8S-17W   |                 |
| 79 | 2027100            | Rooks  | STAMPER A4                | Stamper South   | S2/SE4   | 29-8S-17W   |                 |
| 80 | 2027100            | Rooks  | STAMPER A6                | Stamper South   | S2/SE4   | 29-8S-17W   |                 |
| 81 | 2027100            | Rooks  | STAMPER A7                | Stamper South   | S2/SE4   | 29-8S-17W   |                 |
| 82 | 2027100            | Rooks  | STAMPER A8                | Stamper South   | S2/SE4   | 29-8S-17W   |                 |
| 83 | 2027100            | Rooks  | STAMPER A9 (Injector)     | Stamper South   | S2/SE4   | 29-8S-17W   |                 |
| 84 | 2027100            | Rooks  | STAMPER A10 (Injector)    | Stamper South   | S2/SE4   | 29-8S-17W   |                 |
| 85 | 2027211            | Rooks  | STAMPER A11               | . Stamper South | S2/SE4   | 29-8S-17W   |                 |
| 86 | 2027100            | Rooks  | STAMPER A12               | Stamper South   | S2/SE4   | 29-8S-17W   |                 |
| 87 | 2027100            | Rooks  | STAMPER A13               | Stamper South   | S2/SE4   | 29-8S-17W   |                 |
| 88 | 2027139            | Rooks  | STAMPER A16               | Stamper South   | NE4/NW4  | 32-8S-17W   |                 |
| 89 | 2027143            | Rooks  | STAMPER A17 (Injector)    | Stamper South   | NE4/NW4  | 32-8S-17W   |                 |
| 90 | 2027105            | Rooks  | STAMPER C1                | Stamper South   | W2/NW4   | 32-8S-17W   |                 |
| 91 | 2027105            | Rooks  | STAMPER C2                | Stamper South   | W2/NW4   | 32-8S-17W   |                 |
| 92 | 2027215            | Rooks  | STAMPER C3                | Stamper South   | W2/NW4   | 32-8S-17W   |                 |
| 93 | 2027105            | Rooks  | STAMPER C4                | Stamper South   | W2/NW4   | 32-8S-17W   |                 |
| 94 | 2027212            | Rooks  | STAMPER C5 (SWD)          | Stamper South   | NE/NW/NE | 32-8S-17W   |                 |
| 95 | 2027105            | Rooks  | STAMPER C6 (Injector)     | Stamper South   | W2/NW4   | 32-8S-17W   |                 |
| 96 | 2027105            | Rooks  | STAMPER C7 (Injector)     | Stamper South   | W2/NW4   | 32-8S-17W   |                 |
|    |                    |        |                           |                 |          |             |                 |

|     | Property<br>Number | County | Well Name                      | Area          | Legal I   | Description |
|-----|--------------------|--------|--------------------------------|---------------|-----------|-------------|
| 97  | 2027105            | Rooks  | STAMPER C8 (Water Supply Well) | Stamper South | NE/NW/NE  | 32-8S-17W   |
| 98  | 2027105            | Rooks  | STAMPER C9 (Injector)          | Stamper South | N2/N2/NW4 | 32-8S-17W   |
| 99  | 2027105            | Rooks  | STAMPER C10                    | Stamper South | W2/NW4    | 32-8S-17W   |
| 100 | 2027105            | Rooks  | STAMPER C11 (Injector)         | Stamper South | W2/NW4    | 32-8S-17W   |
| 101 | 2027105            | Rooks  | STAMPER C12                    | Stamper South | W2/NW4    | 32-8S-17W   |
| 102 | 2027110            | Rooks  | STAMPER EI                     | Stamper South | E2/NE4    | 32-8S-17W   |
| 103 | 2027110            | Rooks  | STAMPER E2                     | Stamper South | E2/NE4    | 32-8S-17W   |
| 104 | 2027110            | Rooks  | STAMPER E3                     | Stamper South | E2/NE4    | 32-8S-17W   |
| 105 | 2027110            | Rooks  | STAMPER E4                     | Stamper South | E2/NE4    | 32-8S-17W   |
| 106 | 2027110            | Rooks  | STAMPER E5                     | Stamper South | E2/NE4    | 32-8S-17W   |
| 107 | 2027110            | Rooks  | STAMPER E6 (Injector)          | Stamper South | E2/NE4    | 32-8S-17W   |
| 108 | 2027110            | Rooks  | STAMPER E7                     | Stamper South | E2/NE4    | 32-8S-17W   |
| 109 | 2027218            | Rooks  | STAMPER E8                     | Stamper South | E2/NE4    | 32-8S-17W   |
| 110 | 2027115            | Rooks  | STAMPER F1                     | Stamper South | N2/SE4    | 32-8S-17W   |
| 111 | 2027217            | Rooks  | STAMPER F2                     | Stamper South | N2/SE4    | 32-8S-17W   |
| 112 | 2027115            | Rooks  | STAMPER F3                     | Stamper South | N2/SE4    | 32-8S-17W   |
| 113 | 2027120            | Rooks  | STAMPER G1                     | Stamper South | SE4/NW4   | 32-8S-17W   |
| 114 | 2027120            | Rooks  | STAMPER G2                     | Stamper South | SE4/NW4   | 32-8S-17W   |
| 115 | 2027125            | Rooks  | STAMPER H1 (SWD)               | Stamper South | SW4/NW4   | 32-8S-17W   |
| 116 | 2027188            | Rooks  | STULL 3                        | Zurich North  | NW/4      | 17-9S-19W   |
| 117 | 2027165            | Rooks  | STULL 5                        | Zurich North  | NW/4      | 17-9S-19W   |
| 118 | 2027166            | Rooks  | STULL A1                       | Zurich North  | S2/SW4    | 8-9S-19W    |
| 119 | 2027198            | Rooks  | STULL A2                       | Zurich North  | S2/SW4    | 8-9S-19W    |
| 120 | 2027193            | Rooks  | STULL B1 (SWD)                 | Zurich South  | N2/SW4    | 8-9S-19W    |
| 121 | 2027194            | Rooks  | STULL B2                       | Zurich North  | N2/SW4    | 8-9S-19W    |