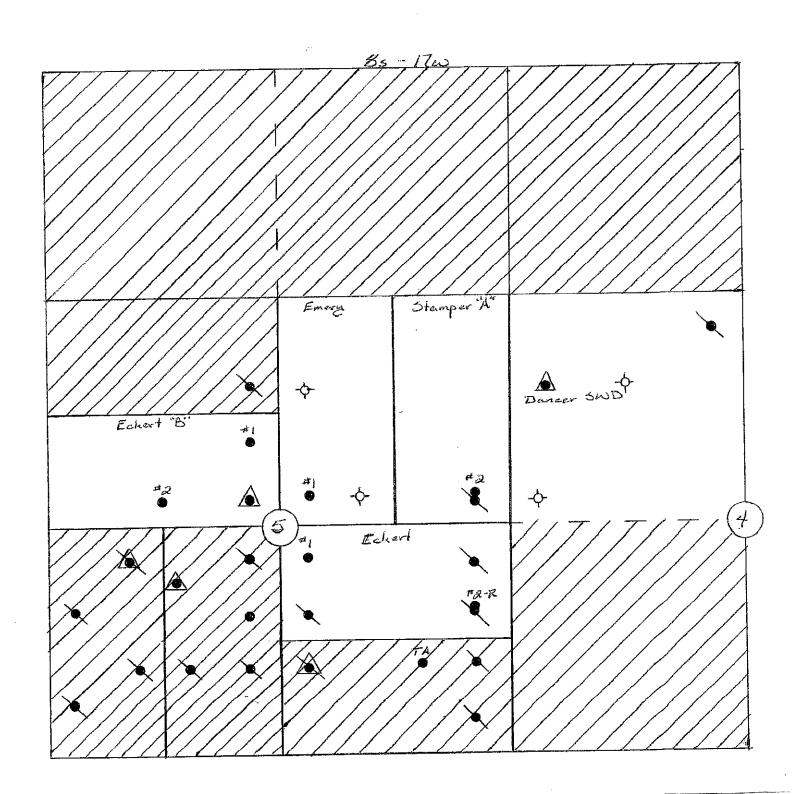

# EXHIBIT A-2 WELLS

|    | Property<br>Number | County | Well Name              | Area          | Legal l  | Description        |
|----|--------------------|--------|------------------------|---------------|----------|--------------------|
| 1  | 2027199            | Rooks  | ALLPHIN 1-32           | Zurich South  | N/2      | 32-9S-19W          |
| 2  | 2027199            | Rooks  | ALLPHIN 2-32           | Zurich South  | N/2      | 32-9S-19W          |
| 3  | 2027162            | Rooks  | BALDWIN 1              | Zurich South  | NW/4     | 9-10S-19W          |
| 4  | 2027163            | Rooks  | BALDWIN 2              | Zurich South  | NW/4     | 9-10S-19W          |
| 5  | 2027164            | Rooks  | BALDWIN 3 (SWD)        | Zurich South  | NW/4     | 9-10S-19W          |
| 6  | 2027146            | Ellis  | CARRIE 1 (SWD)         | Blue Hill     | NW/SW/NE | 11-12S-16W         |
| 7  | 2027153            | Rooks  | CASEY 1                | Zurich South  | N2/SW4   | 33-9S-19W          |
| 8  | 2027175            | Rooks  | CASEY 2 (SWD)          | Zurich South  | N2/SW4   | 33-9S-19W          |
| 9  | 2027183            | Rooks  | CASEY 3                | Zurich South  | N2/SW4   | 33-9S-19W          |
| 10 | 2027156            | Rooks  | DANCER I (SWD)         | Stamper North | NW/4     | 4-8S-17W           |
| 11 | 2027189            | Rooks  | DRYDEN 1               | Zurich North  | S2/SE4   | 5-7S-19W           |
| 12 | 2027196            | Rooks  | DRYDEN A1              | Zurich North  | NE/4     | 8-7S-19W           |
| 13 | 2027132            | Rooks  | ECKERT 1               | Stamper North | N2/SE4   | 11-12S-16W         |
| 14 | 2027154            | Rooks  | ECKERT 2-R             | Stamper North | N2/SE4   | 11-12S-16W         |
| 15 | 2027159            | Rooks  | ECKERT B I             | Stamper North | S2/NW4   | 5-8S-17W           |
| 16 | 2027142            | Rooks  | ECKERT B 2             | Stamper North | S2/NW4   | 5-8\$-17W          |
| 17 | 2027152            | Rooks  | EMERY 1                | Stamper North | W2/NE4   | 5-8S-17W           |
| 18 | 2027181            | Rooks  | HAMMERSCHMIDT 1        | Zurich South  | SE/4     | 4-10S-19W          |
| 19 | 2027190            | Rooks  | HAMMERSCHMIDT 3        | Zurich South  | SE/4     | 4-10S-19W          |
| 20 | 2027134            | Rooks  | HUSTED BI              | Zurich South  | W/2      | 11-10S-19W         |
| 21 | 2027136            | Rooks  | HUSTED B2-R            | Zurich South  | W/2      | 11-10S-19W         |
| 22 | 2027137            | Rooks  | HUSTED B3 (SWD)        | Zurich South  | W/2      | 11-10S-19W         |
| 23 | 2027138            | Rooks  | HUSTED B4              | Zurich South  | W/2      | 11-10S-19W         |
| 24 | 2027148            | Rooks  | HUSTED B5              | Zurich South  | W/2      | 11-10S-19W         |
| 25 | 2027195            | Rooks  | JEROME 1               | Zurich North  | N2/SW4   | 18-9S-19W          |
| 26 | 2025150            | Ellis  | OSWALD A1              | Blue Hill     | SW/4     | 11-12S-16W         |
| 27 | 2025150            | Ellis  | OSWALD A6              | Blue Hill     | SW/4     | 11-12S-16W         |
| 28 | 2025150            | Ellis  | OSWALD A7              | Blue Hill     | SW/4     | 11-12S-16W         |
| 29 | 2025150            | Ellis  | OSWALD A8R (Injector)  | Blue Hill     | SW/4     | 11-12S-16W         |
| 30 | 2025150            | Ellis  | OSWALD A 10            | Blue Hill     | SW/4     | 11-12S-16W         |
| 31 | 2025150            | Ellis  | OSWALD A12             | Blue Hill     | SW/4     | 11-12S-16W         |
| 32 | 2025150            | Ellis  | OSWALD A13             | Blue Hill     | SW/4     | 11-12S-16W         |
| 33 | 2025150            | Ellis  | OSWALD A16             | Blue Hill     | SW/4     | 11-12S-16W         |
| 34 | 2025150            | Ellis  | OSWALD A17 (Injector)  | Biue Hill     | SW/4     | 11-12S-16W         |
| 35 | 2025150            | Ellis  | OSWALD A18 (Injector)  | Blue Hill     | SW/4     | 11-12S-16W         |
| 36 | 2025150            | Ellis  | OSWALD A 19 (Injector) | Blue Hill     | SW/4     | 11-12S-16W         |
| 37 | 2025150            | Ellis  | OSWALD A20             | Blue Hill     | SW/4     | 11-12S-16W         |
| 38 | 2024231            | Ellis  | OSWALD A21             | Blue Hill     | SW/4     | 11-12S-16W         |
| 39 | 2025150            | Ellis  | OSWALD A22 (Injector)  | Blue Hill     | SW/4     | 11-12S-16W         |
| 40 | 2025232            | Ellis  | OSWALD A23             | Blue Hill     | SW/4     | 11-12S-16W         |
| 41 | 2025150            | Ellis  | OSWALD A24             | Blue Hill     | SW/4     | 11-12S-16W         |
| 42 | 2025150            | Ellís  | OSWALD A25             | Blue Hill     | SW/4     | 11-12S-16W         |
| 43 | 2025151            | Ellís  | OSWALD B1R (Injector)  | Blue Hill     | W2/SE4   | 11-12S-16W         |
| 44 | 2025213            | Ellis  | OSWALD B2              | Blue Hill     | W2/SE4   | 11 <b>-12S-16W</b> |
| 45 | 2025151            | Ellís  | OSWALD B4              | Blue Hill     | W2/SE4   | 11-12S-16W         |

|    | Property<br>Number | County |                           |                 | Legal 1  | Description | ¥               |
|----|--------------------|--------|---------------------------|-----------------|----------|-------------|-----------------|
| 46 | 2025234            | Ellis  | OSWALD B5R                | Blue Hill       | W2/SE4   | 11-12S-16W  | _/_             |
| 47 | 2025151            | Ellis  | OSWALD B7                 | Blue Hill       | W2/SE4   | 11-12S-16W  | <b>X</b>        |
| 48 | 2025151            | Ellis  | OSWALD B12                | Blue Hill       | W2/SE4   | 11-12S-16W  | -               |
| 49 | 2025151            | Ellis  | OSWALD B16 (Injector)     | Blue Hill       | W2/SE4   | 11-12S-16W  | <i>y</i>        |
| 50 | 2025240            | Ellis  | OSWALD B17                | Blue Hill       | W2/SE4   | 11-12S-16W  | ~               |
| 51 | 2025151            | Ellis  | OSWALD B18                | Blue Hill       | W2/SE4   | 11-12S-16W  | ×               |
| 52 | 2025210            | Ellis  | OSWALD B19                | Blue Hill       | W2/SE4   | 11-12S-16W  | بد              |
|    |                    |        |                           |                 |          |             |                 |
| 53 | 2027174            | Rooks  | RUSS B 4                  | Stamper South   | E2/NE4   | 31-8S-17W   |                 |
| 54 | 2027184            | Rooks  | RUSS B 6                  | Stamper South   | E2/NE4   | 31-8S-17W   |                 |
| 55 | 2027182            | Rooks  | RUSS B 7                  | Stamper South   | E2/NE4   | 31-8S-17W   |                 |
| 56 | 2027145            | Rooks  | RUSS B 8                  | Stamper South   | E2/NE4   | 31-8S-17W   |                 |
| 57 | 2027101            | Rooks  | RUSS B 9 (SWD)            | Stamper South   | NE4/NE4  | 31-8S-17W   | \               |
| 58 | 2025174            | Ellis  | SMITH 2                   | Blue Hill       | NW4      | 14-12S-16W  |                 |
| 59 | 2025174            | Ellis  | SMITH 3                   | Blue Hill       | NW4      | 14-12S-16W  | -               |
| 60 | 2025174            | Ellis  | SMITH 4 (Injector)        | Blue Hill       | NW4      | 14-12S-16W  | سل              |
| 61 | 2025174            | Ellis  | SMITH 5                   | Blue Hill       | NW4      | 14-12S-16W  | سكنا            |
| 62 | 2025174            | Ellis  | SMITH 10                  | Blue Hill       | NW4      | 14-12S-16W  | سان             |
| 63 | 2025174            | Ellis  | SMITH 11                  | Blue Hill       | NW4      | 14-128-16W  | ·               |
| 64 | 2025174            | Ellis  | SMITH 12 (Injector)       | Blue Hill       | NW4      | 14-12S-16W  |                 |
| 65 | 2025174            | Ellis  | SMITH 13                  | Blue Hill       | NW4      | 14-12S-16W  | · L             |
| 66 | 2025174            | Ellis  | SMITH 14                  | Blue Hill       | NW4      | 14-12S-16W  | 1               |
| 67 | 2025174            | Ellis  | SMITH 15                  | Blue Hill       | NW4      | 14-12S-16W  | -               |
| 68 | 2025219            | Ellis  | SMITH A2 (SWD)            | Blue Hill       | W2/NE4   | 14-12S-16W  | سر.             |
| 69 | 2027214            | Ellis  | SMITH A6                  | Blue Hill       | W2/NE4   | 14-12S-16W  | IJ              |
| 70 | 2025176            | Ellis  | SMITH A7R                 | Blue Hill       | W2/NE4   | 14-12S-16W  | ¥               |
| 71 | 2025225            | Ellis  | SMITH A8R                 | Blue Hill       | W2/NE4   | 14-12S-16W  | - <del></del> - |
| 72 | 2025176            | Ellis  | SMITH A9                  | Blue Hill       | W2/NE4   | 14-12\$-16W | ×               |
| 73 | 2025176            | Ellis  | SMITH A12                 | Blue Hill       | W2/NE4   | 14-12S-16W  | ×               |
| 74 | 2025176            | Ellis  | SMITH A13                 | Blue Hill       | W2/NE4   | 14-12S-16W  | ×               |
| 75 | 2025176            | Ellis  | SMITH A14                 | Blue Hill       | W2/NE4   | 14-12S-16W  | فهما            |
| 76 | 2027155            | Rooks  | STAMPER A2 (Sec 5) Eckert | Stamper North   | E2/NE4   | 5-8S-17W    |                 |
| 77 | 2027100            | Rooks  | STAMPER A1 (Sec 32)       | Stamper South   | NE4/NW4  | 32-8S-17W   |                 |
| 78 | 2027100            | Rooks  | STAMPER A3                | Stamper South   | NE4/NW4  | 32-8S-17W   |                 |
| 79 | 2027100            | Rooks  | STAMPER A4                | Stamper South   | S2/SE4   | 29-8S-17W   |                 |
| 80 | 2027100            | Rooks  | STAMPER A6                | Stamper South   | S2/SE4   | 29-8S-17W   |                 |
| 81 | 2027100            | Rooks  | STAMPER A7                | Stamper South   | S2/SE4   | 29-8S-17W   |                 |
| 82 | 2027100            | Rooks  | STAMPER A8                | Stamper South   | S2/SE4   | 29-8S-17W   |                 |
| 83 | 2027100            | Rooks  | STAMPER A9 (Injector)     | Stamper South   | S2/SE4   | 29-8S-17W   |                 |
| 84 | 2027100            | Rooks  | STAMPER A10 (Injector)    | Stamper South   | S2/SE4   | 29-8S-17W   |                 |
| 85 | 2027211            | Rooks  | STAMPER A11               | . Stamper South | S2/SE4   | 29-8S-17W   |                 |
| 86 | 2027100            | Rooks  | STAMPER A12               | Stamper South   | S2/SE4   | 29-8S-17W   |                 |
| 87 | 2027100            | Rooks  | STAMPER A13               | Stamper South   | S2/SE4   | 29-8S-17W   |                 |
| 88 | 2027139            | Rooks  | STAMPER A16               | Stamper South   | NE4/NW4  | 32-8S-17W   |                 |
| 89 | 2027143            | Rooks  | STAMPER A17 (Injector)    | Stamper South   | NE4/NW4  | 32-8S-17W   |                 |
| 90 | 2027105            | Rooks  | STAMPER C1                | Stamper South   | W2/NW4   | 32-8S-17W   |                 |
| 91 | 2027105            | Rooks  | STAMPER C2                | Stamper South   | W2/NW4   | 32-8S-17W   |                 |
| 92 | 2027215            | Rooks  | STAMPER C3                | Stamper South   | W2/NW4   | 32-8S-17W   |                 |
| 93 | 2027105            | Rooks  | STAMPER C4                | Stamper South   | W2/NW4   | 32-8S-17W   |                 |
| 94 | 2027212            | Rooks  | STAMPER C5 (SWD)          | Stamper South   | NE/NW/NE | 32-8S-17W   |                 |
| 95 | 2027105            | Rooks  | STAMPER C6 (Injector)     | Stamper South   | W2/NW4   | 32-8S-17W   |                 |
| 96 | 2027105            | Rooks  | STAMPER C7 (Injector)     | Stamper South   | W2/NW4   | 32-8S-17W   |                 |
|    |                    |        |                           |                 |          |             |                 |

|     | Property<br>Number | County | Well Name                      | Area          | Legal I   | Description |
|-----|--------------------|--------|--------------------------------|---------------|-----------|-------------|
| 97  | 2027105            | Rooks  | STAMPER C8 (Water Supply Well) | Stamper South | NE/NW/NE  | 32-8S-17W   |
| 98  | 2027105            | Rooks  | STAMPER C9 (Injector)          | Stamper South | N2/N2/NW4 | 32-8S-17W   |
| 99  | 2027105            | Rooks  | STAMPER C10                    | Stamper South | W2/NW4    | 32-8S-17W   |
| 100 | 2027105            | Rooks  | STAMPER C11 (Injector)         | Stamper South | W2/NW4    | 32-8S-17W   |
| 101 | 2027105            | Rooks  | STAMPER C12                    | Stamper South | W2/NW4    | 32-8S-17W   |
| 102 | 2027110            | Rooks  | STAMPER EI                     | Stamper South | E2/NE4    | 32-8S-17W   |
| 103 | 2027110            | Rooks  | STAMPER E2                     | Stamper South | E2/NE4    | 32-8S-17W   |
| 104 | 2027110            | Rooks  | STAMPER E3                     | Stamper South | E2/NE4    | 32-8S-17W   |
| 105 | 2027110            | Rooks  | STAMPER E4                     | Stamper South | E2/NE4    | 32-8S-17W   |
| 106 | 2027110            | Rooks  | STAMPER E5                     | Stamper South | E2/NE4    | 32-8S-17W   |
| 107 | 2027110            | Rooks  | STAMPER E6 (Injector)          | Stamper South | E2/NE4    | 32-8S-17W   |
| 108 | 2027110            | Rooks  | STAMPER E7                     | Stamper South | E2/NE4    | 32-8S-17W   |
| 109 | 2027218            | Rooks  | STAMPER E8                     | Stamper South | E2/NE4    | 32-8S-17W   |
| 110 | 2027115            | Rooks  | STAMPER F1                     | Stamper South | N2/SE4    | 32-8S-17W   |
| 111 | 2027217            | Rooks  | STAMPER F2                     | Stamper South | N2/SE4    | 32-8S-17W   |
| 112 | 2027115            | Rooks  | STAMPER F3                     | Stamper South | N2/SE4    | 32-8S-17W   |
| 113 | 2027120            | Rooks  | STAMPER G1                     | Stamper South | SE4/NW4   | 32-8S-17W   |
| 114 | 2027120            | Rooks  | STAMPER G2                     | Stamper South | SE4/NW4   | 32-8S-17W   |
| 115 | 2027125            | Rooks  | STAMPER H1 (SWD)               | Stamper South | SW4/NW4   | 32-8S-17W   |
| 116 | 2027188            | Rooks  | STULL 3                        | Zurich North  | NW/4      | 17-9S-19W   |
| 117 | 2027165            | Rooks  | STULL 5                        | Zurich North  | NW/4      | 17-9S-19W   |
| 118 | 2027166            | Rooks  | STULL A1                       | Zurich North  | S2/SW4    | 8-9S-19W    |
| 119 | 2027198            | Rooks  | STULL A2                       | Zurich North  | S2/SW4    | 8-9S-19W    |
| 120 | 2027193            | Rooks  | STULL B1 (SWD)                 | Zurich South  | N2/SW4    | 8-9S-19W    |
| 121 | 2027194            | Rooks  | STULL B2                       | Zurich North  | N2/SW4    | 8-9S-19W    |