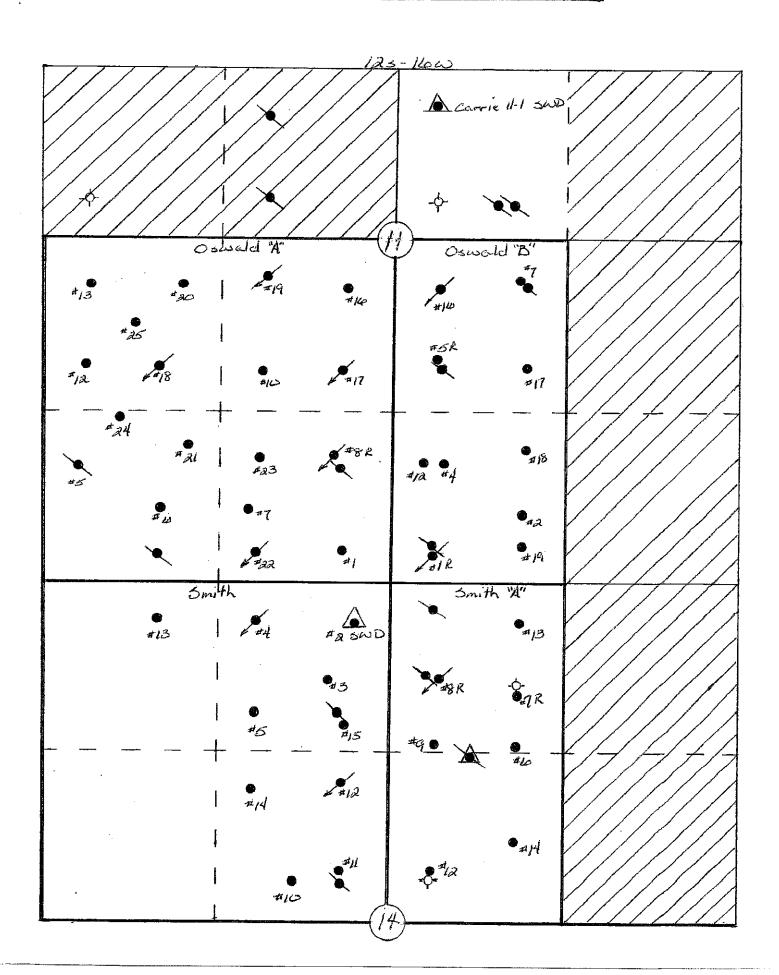

# EXHIBIT A-2 WELLS

|    | Property<br>Number | County | Well Name              | Area          | Legal l  | Description        |
|----|--------------------|--------|------------------------|---------------|----------|--------------------|
| 1  | 2027199            | Rooks  | ALLPHIN 1-32           | Zurich South  | N/2      | 32-9S-19W          |
| 2  | 2027199            | Rooks  | ALLPHIN 2-32           | Zurich South  | N/2      | 32-9S-19W          |
| 3  | 2027162            | Rooks  | BALDWIN 1              | Zurich South  | NW/4     | 9-10S-19W          |
| 4  | 2027163            | Rooks  | BALDWIN 2              | Zurich South  | NW/4     | 9-10S-19W          |
| 5  | 2027164            | Rooks  | BALDWIN 3 (SWD)        | Zurich South  | NW/4     | 9-10S-19W          |
| 6  | 2027146            | Ellis  | CARRIE 1 (SWD)         | Blue Hill     | NW/SW/NE | 11-12S-16W         |
| 7  | 2027153            | Rooks  | CASEY 1                | Zurich South  | N2/SW4   | 33-9S-19W          |
| 8  | 2027175            | Rooks  | CASEY 2 (SWD)          | Zurich South  | N2/SW4   | 33-9S-19W          |
| 9  | 2027183            | Rooks  | CASEY 3                | Zurich South  | N2/SW4   | 33-9S-19W          |
| 10 | 2027156            | Rooks  | DANCER I (SWD)         | Stamper North | NW/4     | 4-8S-17W           |
| 11 | 2027189            | Rooks  | DRYDEN 1               | Zurich North  | S2/SE4   | 5-7S-19W           |
| 12 | 2027196            | Rooks  | DRYDEN A1              | Zurich North  | NE/4     | 8-7S-19W           |
| 13 | 2027132            | Rooks  | ECKERT 1               | Stamper North | N2/SE4   | 11-12S-16W         |
| 14 | 2027154            | Rooks  | ECKERT 2-R             | Stamper North | N2/SE4   | 11-12S-16W         |
| 15 | 2027159            | Rooks  | ECKERT B I             | Stamper North | S2/NW4   | 5-8S-17W           |
| 16 | 2027142            | Rooks  | ECKERT B 2             | Stamper North | S2/NW4   | 5-8\$-17W          |
| 17 | 2027152            | Rooks  | EMERY 1                | Stamper North | W2/NE4   | 5-8S-17W           |
| 18 | 2027181            | Rooks  | HAMMERSCHMIDT 1        | Zurich South  | SE/4     | 4-10S-19W          |
| 19 | 2027190            | Rooks  | HAMMERSCHMIDT 3        | Zurich South  | SE/4     | 4-10S-19W          |
| 20 | 2027134            | Rooks  | HUSTED BI              | Zurich South  | W/2      | 11-10S-19W         |
| 21 | 2027136            | Rooks  | HUSTED B2-R            | Zurich South  | W/2      | 11-10S-19W         |
| 22 | 2027137            | Rooks  | HUSTED B3 (SWD)        | Zurich South  | W/2      | 11-10S-19W         |
| 23 | 2027138            | Rooks  | HUSTED B4              | Zurich South  | W/2      | 11-10S-19W         |
| 24 | 2027148            | Rooks  | HUSTED B5              | Zurich South  | W/2      | 11-10S-19W         |
| 25 | 2027195            | Rooks  | JEROME 1               | Zurich North  | N2/SW4   | 18-9S-19W          |
| 26 | 2025150            | Ellis  | OSWALD A1              | Blue Hill     | SW/4     | 11-12S-16W         |
| 27 | 2025150            | Ellis  | OSWALD A6              | Blue Hill     | SW/4     | 11-12S-16W         |
| 28 | 2025150            | Ellis  | OSWALD A7              | Blue Hill     | SW/4     | 11-12S-16W         |
| 29 | 2025150            | Ellis  | OSWALD A8R (Injector)  | Blue Hill     | SW/4     | 11-12S-16W         |
| 30 | 2025150            | Ellis  | OSWALD A 10            | Blue Hill     | SW/4     | 11-12S-16W         |
| 31 | 2025150            | Ellis  | OSWALD A12             | Blue Hill     | SW/4     | 11-12S-16W         |
| 32 | 2025150            | Ellis  | OSWALD A13             | Blue Hill     | SW/4     | 11-12S-16W         |
| 33 | 2025150            | Ellis  | OSWALD A16             | Blue Hill     | SW/4     | 11-12S-16W         |
| 34 | 2025150            | Ellis  | OSWALD A17 (Injector)  | Biue Hill     | SW/4     | 11-12S-16W         |
| 35 | 2025150            | Ellis  | OSWALD A18 (Injector)  | Blue Hill     | SW/4     | 11-12S-16W         |
| 36 | 2025150            | Ellis  | OSWALD A 19 (Injector) | Blue Hill     | SW/4     | 11-12S-16W         |
| 37 | 2025150            | Ellis  | OSWALD A20             | Blue Hill     | SW/4     | 11-12S-16W         |
| 38 | 2024231            | Ellis  | OSWALD A21             | Blue Hill     | SW/4     | 11-12S-16W         |
| 39 | 2025150            | Ellis  | OSWALD A22 (Injector)  | Blue Hill     | SW/4     | 11-12S-16W         |
| 40 | 2025232            | Ellis  | OSWALD A23             | Blue Hill     | SW/4     | 11-12S-16W         |
| 41 | 2025150            | Ellis  | OSWALD A24             | Blue Hill     | SW/4     | 11-12S-16W         |
| 42 | 2025150            | Ellís  | OSWALD A25             | Blue Hill     | SW/4     | 11-12S-16W         |
| 43 | 2025151            | Ellís  | OSWALD B1R (Injector)  | Blue Hill     | W2/SE4   | 11-12S-16W         |
| 44 | 2025213            | Ellis  | OSWALD B2              | Blue Hill     | W2/SE4   | 11 <b>-12S-16W</b> |
| 45 | 2025151            | Ellís  | OSWALD B4              | Blue Hill     | W2/SE4   | 11-12S-16W         |

|    | Property<br>Number | County | y Well Name Area Lega     |                 | Legal 1  | Description | ¥               |
|----|--------------------|--------|---------------------------|-----------------|----------|-------------|-----------------|
| 46 | 2025234            | Ellis  | OSWALD B5R                | Blue Hill       | W2/SE4   | 11-12S-16W  | _/_             |
| 47 | 2025151            | Ellis  | OSWALD B7                 | Blue Hill       | W2/SE4   | 11-12S-16W  | <b>X</b>        |
| 48 | 2025151            | Ellis  | OSWALD B12                | Blue Hill       | W2/SE4   | 11-12S-16W  | -               |
| 49 | 2025151            | Ellis  | OSWALD B16 (Injector)     | Blue Hill       | W2/SE4   | 11-12S-16W  | <i>y</i>        |
| 50 | 2025240            | Ellis  | OSWALD B17                | Blue Hill       | W2/SE4   | 11-12S-16W  | ~               |
| 51 | 2025151            | Ellis  | OSWALD B18                | Blue Hill       | W2/SE4   | 11-12S-16W  | ×               |
| 52 | 2025210            | Ellis  | OSWALD B19                | Blue Hill       | W2/SE4   | 11-12S-16W  | بد              |
|    |                    |        |                           |                 |          |             |                 |
| 53 | 2027174            | Rooks  | RUSS B 4                  | Stamper South   | E2/NE4   | 31-8S-17W   |                 |
| 54 | 2027184            | Rooks  | RUSS B 6                  | Stamper South   | E2/NE4   | 31-8S-17W   |                 |
| 55 | 2027182            | Rooks  | RUSS B 7                  | Stamper South   | E2/NE4   | 31-8S-17W   |                 |
| 56 | 2027145            | Rooks  | RUSS B 8                  | Stamper South   | E2/NE4   | 31-8S-17W   |                 |
| 57 | 2027101            | Rooks  | RUSS B 9 (SWD)            | Stamper South   | NE4/NE4  | 31-8S-17W   | \               |
| 58 | 2025174            | Ellis  | SMITH 2                   | Blue Hill       | NW4      | 14-12S-16W  |                 |
| 59 | 2025174            | Ellis  | SMITH 3                   | Blue Hill       | NW4      | 14-12S-16W  | -               |
| 60 | 2025174            | Ellis  | SMITH 4 (Injector)        | Blue Hill       | NW4      | 14-12S-16W  | سل              |
| 61 | 2025174            | Ellis  | SMITH 5                   | Blue Hill       | NW4      | 14-12S-16W  | سكنا            |
| 62 | 2025174            | Ellis  | SMITH 10                  | Blue Hill       | NW4      | 14-12S-16W  | سان             |
| 63 | 2025174            | Ellis  | SMITH 11                  | Blue Hill       | NW4      | 14-128-16W  | ·               |
| 64 | 2025174            | Ellis  | SMITH 12 (Injector)       | Blue Hill       | NW4      | 14-12S-16W  |                 |
| 65 | 2025174            | Ellis  | SMITH 13                  | Blue Hill       | NW4      | 14-12S-16W  | · L             |
| 66 | 2025174            | Ellis  | SMITH 14                  | Blue Hill       | NW4      | 14-12S-16W  | 1               |
| 67 | 2025174            | Ellis  | SMITH 15                  | Blue Hill       | NW4      | 14-12S-16W  | -               |
| 68 | 2025219            | Ellis  | SMITH A2 (SWD)            | Blue Hill       | W2/NE4   | 14-12S-16W  | سر.             |
| 69 | 2027214            | Ellis  | SMITH A6                  | Blue Hill       | W2/NE4   | 14-12S-16W  | IJ              |
| 70 | 2025176            | Ellis  | SMITH A7R                 | Blue Hill       | W2/NE4   | 14-12S-16W  | ¥               |
| 71 | 2025225            | Ellis  | SMITH A8R                 | Blue Hill       | W2/NE4   | 14-12S-16W  | - <del></del> - |
| 72 | 2025176            | Ellis  | SMITH A9                  | Blue Hill       | W2/NE4   | 14-12\$-16W | ×               |
| 73 | 2025176            | Ellis  | SMITH A12                 | Blue Hill       | W2/NE4   | 14-12S-16W  | ×               |
| 74 | 2025176            | Ellis  | SMITH A13                 | Blue Hill       | W2/NE4   | 14-12S-16W  | ×               |
| 75 | 2025176            | Ellis  | SMITH A14                 | Blue Hill       | W2/NE4   | 14-12S-16W  | فهما            |
| 76 | 2027155            | Rooks  | STAMPER A2 (Sec 5) Eckert | Stamper North   | E2/NE4   | 5-8S-17W    |                 |
| 77 | 2027100            | Rooks  | STAMPER A1 (Sec 32)       | Stamper South   | NE4/NW4  | 32-8S-17W   |                 |
| 78 | 2027100            | Rooks  | STAMPER A3                | Stamper South   | NE4/NW4  | 32-8S-17W   |                 |
| 79 | 2027100            | Rooks  | STAMPER A4                | Stamper South   | S2/SE4   | 29-8S-17W   |                 |
| 80 | 2027100            | Rooks  | STAMPER A6                | Stamper South   | S2/SE4   | 29-8S-17W   |                 |
| 81 | 2027100            | Rooks  | STAMPER A7                | Stamper South   | S2/SE4   | 29-8S-17W   |                 |
| 82 | 2027100            | Rooks  | STAMPER A8                | Stamper South   | S2/SE4   | 29-8S-17W   |                 |
| 83 | 2027100            | Rooks  | STAMPER A9 (Injector)     | Stamper South   | S2/SE4   | 29-8S-17W   |                 |
| 84 | 2027100            | Rooks  | STAMPER A10 (Injector)    | Stamper South   | S2/SE4   | 29-8S-17W   |                 |
| 85 | 2027211            | Rooks  | STAMPER A11               | . Stamper South | S2/SE4   | 29-8S-17W   |                 |
| 86 | 2027100            | Rooks  | STAMPER A12               | Stamper South   | S2/SE4   | 29-8S-17W   |                 |
| 87 | 2027100            | Rooks  | STAMPER A13               | Stamper South   | S2/SE4   | 29-8S-17W   |                 |
| 88 | 2027139            | Rooks  | STAMPER A16               | Stamper South   | NE4/NW4  | 32-8S-17W   |                 |
| 89 | 2027143            | Rooks  | STAMPER A17 (Injector)    | Stamper South   | NE4/NW4  | 32-8S-17W   |                 |
| 90 | 2027105            | Rooks  | STAMPER C1                | Stamper South   | W2/NW4   | 32-8S-17W   |                 |
| 91 | 2027105            | Rooks  | STAMPER C2                | Stamper South   | W2/NW4   | 32-8S-17W   |                 |
| 92 | 2027215            | Rooks  | STAMPER C3                | Stamper South   | W2/NW4   | 32-8S-17W   |                 |
| 93 | 2027105            | Rooks  | STAMPER C4                | Stamper South   | W2/NW4   | 32-8S-17W   |                 |
| 94 | 2027212            | Rooks  | STAMPER C5 (SWD)          | Stamper South   | NE/NW/NE | 32-8S-17W   |                 |
| 95 | 2027105            | Rooks  | STAMPER C6 (Injector)     | Stamper South   | W2/NW4   | 32-8S-17W   |                 |
| 96 | 2027105            | Rooks  | STAMPER C7 (Injector)     | Stamper South   | W2/NW4   | 32-8S-17W   |                 |
|    |                    |        |                           |                 |          |             |                 |

|     | Property<br>Number | County | Well Name                      | Area          | Legal I   | Description |
|-----|--------------------|--------|--------------------------------|---------------|-----------|-------------|
| 97  | 2027105            | Rooks  | STAMPER C8 (Water Supply Well) | Stamper South | NE/NW/NE  | 32-8S-17W   |
| 98  | 2027105            | Rooks  | STAMPER C9 (Injector)          | Stamper South | N2/N2/NW4 | 32-8S-17W   |
| 99  | 2027105            | Rooks  | STAMPER C10                    | Stamper South | W2/NW4    | 32-8S-17W   |
| 100 | 2027105            | Rooks  | STAMPER C11 (Injector)         | Stamper South | W2/NW4    | 32-8S-17W   |
| 101 | 2027105            | Rooks  | STAMPER C12                    | Stamper South | W2/NW4    | 32-8S-17W   |
| 102 | 2027110            | Rooks  | STAMPER EI                     | Stamper South | E2/NE4    | 32-8S-17W   |
| 103 | 2027110            | Rooks  | STAMPER E2                     | Stamper South | E2/NE4    | 32-8S-17W   |
| 104 | 2027110            | Rooks  | STAMPER E3                     | Stamper South | E2/NE4    | 32-8S-17W   |
| 105 | 2027110            | Rooks  | STAMPER E4                     | Stamper South | E2/NE4    | 32-8S-17W   |
| 106 | 2027110            | Rooks  | STAMPER E5                     | Stamper South | E2/NE4    | 32-8S-17W   |
| 107 | 2027110            | Rooks  | STAMPER E6 (Injector)          | Stamper South | E2/NE4    | 32-8S-17W   |
| 108 | 2027110            | Rooks  | STAMPER E7                     | Stamper South | E2/NE4    | 32-8S-17W   |
| 109 | 2027218            | Rooks  | STAMPER E8                     | Stamper South | E2/NE4    | 32-8S-17W   |
| 110 | 2027115            | Rooks  | STAMPER F1                     | Stamper South | N2/SE4    | 32-8S-17W   |
| 111 | 2027217            | Rooks  | STAMPER F2                     | Stamper South | N2/SE4    | 32-8S-17W   |
| 112 | 2027115            | Rooks  | STAMPER F3                     | Stamper South | N2/SE4    | 32-8S-17W   |
| 113 | 2027120            | Rooks  | STAMPER G1                     | Stamper South | SE4/NW4   | 32-8S-17W   |
| 114 | 2027120            | Rooks  | STAMPER G2                     | Stamper South | SE4/NW4   | 32-8S-17W   |
| 115 | 2027125            | Rooks  | STAMPER H1 (SWD)               | Stamper South | SW4/NW4   | 32-8S-17W   |
| 116 | 2027188            | Rooks  | STULL 3                        | Zurich North  | NW/4      | 17-9S-19W   |
| 117 | 2027165            | Rooks  | STULL 5                        | Zurich North  | NW/4      | 17-9S-19W   |
| 118 | 2027166            | Rooks  | STULL A1                       | Zurich North  | S2/SW4    | 8-9S-19W    |
| 119 | 2027198            | Rooks  | STULL A2                       | Zurich North  | S2/SW4    | 8-9S-19W    |
| 120 | 2027193            | Rooks  | STULL B1 (SWD)                 | Zurich South  | N2/SW4    | 8-9S-19W    |
| 121 | 2027194            | Rooks  | STULL B2                       | Zurich North  | N2/SW4    | 8-9S-19W    |