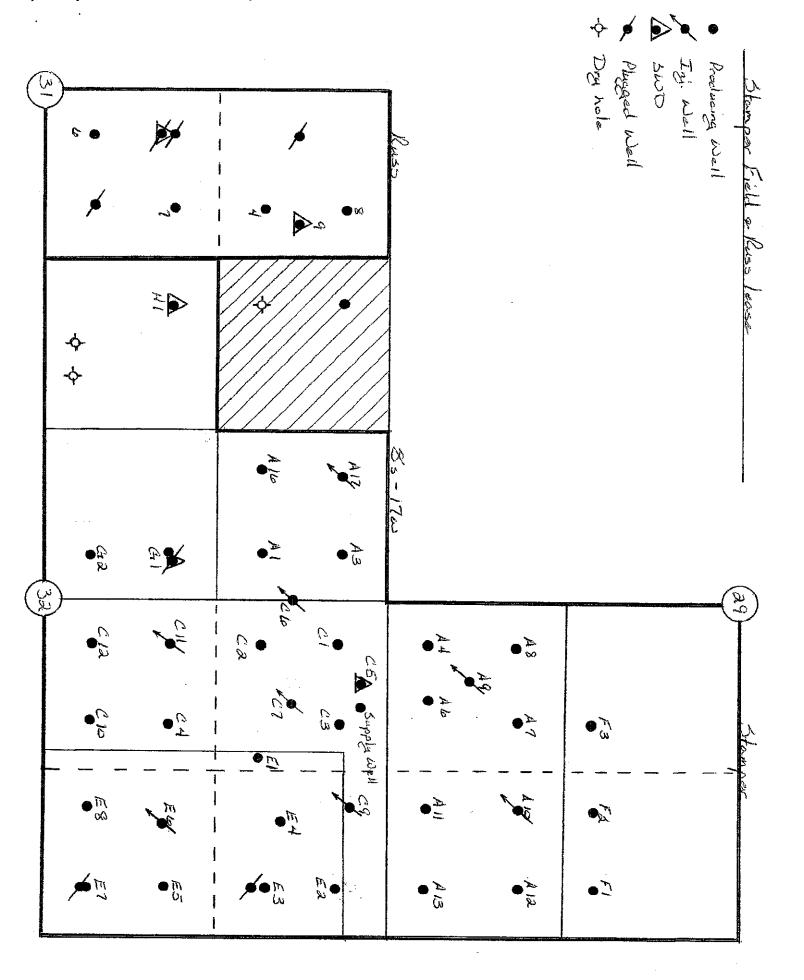

# EXHIBIT A-2 WELLS

|    | Property<br>Number | County | Well Name              | Area          | Legal l  | Description        |
|----|--------------------|--------|------------------------|---------------|----------|--------------------|
| 1  | 2027199            | Rooks  | ALLPHIN 1-32           | Zurich South  | N/2      | 32-9S-19W          |
| 2  | 2027199            | Rooks  | ALLPHIN 2-32           | Zurich South  | N/2      | 32-9S-19W          |
| 3  | 2027162            | Rooks  | BALDWIN 1              | Zurich South  | NW/4     | 9-10S-19W          |
| 4  | 2027163            | Rooks  | BALDWIN 2              | Zurich South  | NW/4     | 9-10S-19W          |
| 5  | 2027164            | Rooks  | BALDWIN 3 (SWD)        | Zurich South  | NW/4     | 9-10S-19W          |
| 6  | 2027146            | Ellis  | CARRIE 1 (SWD)         | Blue Hill     | NW/SW/NE | 11-12S-16W         |
| 7  | 2027153            | Rooks  | CASEY 1                | Zurich South  | N2/SW4   | 33-9S-19W          |
| 8  | 2027175            | Rooks  | CASEY 2 (SWD)          | Zurich South  | N2/SW4   | 33-9S-19W          |
| 9  | 2027183            | Rooks  | CASEY 3                | Zurich South  | N2/SW4   | 33-9S-19W          |
| 10 | 2027156            | Rooks  | DANCER I (SWD)         | Stamper North | NW/4     | 4-8S-17W           |
| 11 | 2027189            | Rooks  | DRYDEN 1               | Zurich North  | S2/SE4   | 5-7S-19W           |
| 12 | 2027196            | Rooks  | DRYDEN A1              | Zurich North  | NE/4     | 8-7S-19W           |
| 13 | 2027132            | Rooks  | ECKERT 1               | Stamper North | N2/SE4   | 11-12S-16W         |
| 14 | 2027154            | Rooks  | ECKERT 2-R             | Stamper North | N2/SE4   | 11-12S-16W         |
| 15 | 2027159            | Rooks  | ECKERT B I             | Stamper North | S2/NW4   | 5-8S-17W           |
| 16 | 2027142            | Rooks  | ECKERT B 2             | Stamper North | S2/NW4   | 5-8\$-17W          |
| 17 | 2027152            | Rooks  | EMERY 1                | Stamper North | W2/NE4   | 5-8S-17W           |
| 18 | 2027181            | Rooks  | HAMMERSCHMIDT 1        | Zurich South  | SE/4     | 4-10S-19W          |
| 19 | 2027190            | Rooks  | HAMMERSCHMIDT 3        | Zurich South  | SE/4     | 4-10S-19W          |
| 20 | 2027134            | Rooks  | HUSTED BI              | Zurich South  | W/2      | 11-10S-19W         |
| 21 | 2027136            | Rooks  | HUSTED B2-R            | Zurich South  | W/2      | 11-10S-19W         |
| 22 | 2027137            | Rooks  | HUSTED B3 (SWD)        | Zurich South  | W/2      | 11-10S-19W         |
| 23 | 2027138            | Rooks  | HUSTED B4              | Zurich South  | W/2      | 11-10S-19W         |
| 24 | 2027148            | Rooks  | HUSTED B5              | Zurich South  | W/2      | 11-10S-19W         |
| 25 | 2027195            | Rooks  | JEROME 1               | Zurich North  | N2/SW4   | 18-9S-19W          |
| 26 | 2025150            | Ellis  | OSWALD A1              | Blue Hill     | SW/4     | 11-12S-16W         |
| 27 | 2025150            | Ellis  | OSWALD A6              | Blue Hill     | SW/4     | 11-12S-16W         |
| 28 | 2025150            | Ellis  | OSWALD A7              | Blue Hill     | SW/4     | 11-12S-16W         |
| 29 | 2025150            | Ellis  | OSWALD A8R (Injector)  | Blue Hill     | SW/4     | 11-12S-16W         |
| 30 | 2025150            | Ellis  | OSWALD A 10            | Blue Hill     | SW/4     | 11-12S-16W         |
| 31 | 2025150            | Ellis  | OSWALD A12             | Blue Hill     | SW/4     | 11-12S-16W         |
| 32 | 2025150            | Ellis  | OSWALD A13             | Blue Hill     | SW/4     | 11-12S-16W         |
| 33 | 2025150            | Ellis  | OSWALD A16             | Blue Hill     | SW/4     | 11-12S-16W         |
| 34 | 2025150            | Ellis  | OSWALD A17 (Injector)  | Biue Hill     | SW/4     | 11-12S-16W         |
| 35 | 2025150            | Ellis  | OSWALD A18 (Injector)  | Blue Hill     | SW/4     | 11-12S-16W         |
| 36 | 2025150            | Ellis  | OSWALD A 19 (Injector) | Blue Hill     | SW/4     | 11-12S-16W         |
| 37 | 2025150            | Ellis  | OSWALD A20             | Blue Hill     | SW/4     | 11-12S-16W         |
| 38 | 2024231            | Ellis  | OSWALD A21             | Blue Hill     | SW/4     | 11-12S-16W         |
| 39 | 2025150            | Ellis  | OSWALD A22 (Injector)  | Blue Hill     | SW/4     | 11-12S-16W         |
| 40 | 2025232            | Ellis  | OSWALD A23             | Blue Hill     | SW/4     | 11-12S-16W         |
| 41 | 2025150            | Ellis  | OSWALD A24             | Blue Hill     | SW/4     | 11-12S-16W         |
| 42 | 2025150            | Ellís  | OSWALD A25             | Blue Hill     | SW/4     | 11-12S-16W         |
| 43 | 2025151            | Ellís  | OSWALD B1R (Injector)  | Blue Hill     | W2/SE4   | 11-12S-16W         |
| 44 | 2025213            | Ellis  | OSWALD B2              | Blue Hill     | W2/SE4   | 11 <b>-12S-16W</b> |
| 45 | 2025151            | Ellís  | OSWALD B4              | Blue Hill     | W2/SE4   | 11-12S-16W         |

|    | Property<br>Number | County | y Well Name Area Lega     |                 | Legal 1  | Description | ¥               |
|----|--------------------|--------|---------------------------|-----------------|----------|-------------|-----------------|
| 46 | 2025234            | Ellis  | OSWALD B5R                | Blue Hill       | W2/SE4   | 11-12S-16W  | _/_             |
| 47 | 2025151            | Ellis  | OSWALD B7                 | Blue Hill       | W2/SE4   | 11-12S-16W  | <b>X</b>        |
| 48 | 2025151            | Ellis  | OSWALD B12                | Blue Hill       | W2/SE4   | 11-12S-16W  | -               |
| 49 | 2025151            | Ellis  | OSWALD B16 (Injector)     | Blue Hill       | W2/SE4   | 11-12S-16W  | <i>y</i>        |
| 50 | 2025240            | Ellis  | OSWALD B17                | Blue Hill       | W2/SE4   | 11-12S-16W  | ~               |
| 51 | 2025151            | Ellis  | OSWALD B18                | Blue Hill       | W2/SE4   | 11-12S-16W  | ×               |
| 52 | 2025210            | Ellis  | OSWALD B19                | Blue Hill       | W2/SE4   | 11-12S-16W  | بد              |
|    |                    |        |                           |                 |          |             |                 |
| 53 | 2027174            | Rooks  | RUSS B 4                  | Stamper South   | E2/NE4   | 31-8S-17W   |                 |
| 54 | 2027184            | Rooks  | RUSS B 6                  | Stamper South   | E2/NE4   | 31-8S-17W   |                 |
| 55 | 2027182            | Rooks  | RUSS B 7                  | Stamper South   | E2/NE4   | 31-8S-17W   |                 |
| 56 | 2027145            | Rooks  | RUSS B 8                  | Stamper South   | E2/NE4   | 31-8S-17W   |                 |
| 57 | 2027101            | Rooks  | RUSS B 9 (SWD)            | Stamper South   | NE4/NE4  | 31-8S-17W   | \               |
| 58 | 2025174            | Ellis  | SMITH 2                   | Blue Hill       | NW4      | 14-12S-16W  |                 |
| 59 | 2025174            | Ellis  | SMITH 3                   | Blue Hill       | NW4      | 14-12S-16W  | -               |
| 60 | 2025174            | Ellis  | SMITH 4 (Injector)        | Blue Hill       | NW4      | 14-12S-16W  | سل              |
| 61 | 2025174            | Ellis  | SMITH 5                   | Blue Hill       | NW4      | 14-12S-16W  | سكنا            |
| 62 | 2025174            | Ellis  | SMITH 10                  | Blue Hill       | NW4      | 14-12S-16W  | سان             |
| 63 | 2025174            | Ellis  | SMITH 11                  | Blue Hill       | NW4      | 14-128-16W  | ·               |
| 64 | 2025174            | Ellis  | SMITH 12 (Injector)       | Blue Hill       | NW4      | 14-12S-16W  |                 |
| 65 | 2025174            | Ellis  | SMITH 13                  | Blue Hill       | NW4      | 14-12S-16W  | · L             |
| 66 | 2025174            | Ellis  | SMITH 14                  | Blue Hill       | NW4      | 14-12S-16W  | 1               |
| 67 | 2025174            | Ellis  | SMITH 15                  | Blue Hill       | NW4      | 14-12S-16W  | -               |
| 68 | 2025219            | Ellis  | SMITH A2 (SWD)            | Blue Hill       | W2/NE4   | 14-12S-16W  | سر.             |
| 69 | 2027214            | Ellis  | SMITH A6                  | Blue Hill       | W2/NE4   | 14-12S-16W  | IJ              |
| 70 | 2025176            | Ellis  | SMITH A7R                 | Blue Hill       | W2/NE4   | 14-12S-16W  | ¥               |
| 71 | 2025225            | Ellis  | SMITH A8R                 | Blue Hill       | W2/NE4   | 14-12S-16W  | - <del></del> - |
| 72 | 2025176            | Ellis  | SMITH A9                  | Blue Hill       | W2/NE4   | 14-12\$-16W | ×               |
| 73 | 2025176            | Ellis  | SMITH A12                 | Blue Hill       | W2/NE4   | 14-12S-16W  | ×               |
| 74 | 2025176            | Ellis  | SMITH A13                 | Blue Hill       | W2/NE4   | 14-12S-16W  | ×               |
| 75 | 2025176            | Ellis  | SMITH A14                 | Blue Hill       | W2/NE4   | 14-12S-16W  | فهما            |
| 76 | 2027155            | Rooks  | STAMPER A2 (Sec 5) Eckert | Stamper North   | E2/NE4   | 5-8S-17W    |                 |
| 77 | 2027100            | Rooks  | STAMPER A1 (Sec 32)       | Stamper South   | NE4/NW4  | 32-8S-17W   |                 |
| 78 | 2027100            | Rooks  | STAMPER A3                | Stamper South   | NE4/NW4  | 32-8S-17W   |                 |
| 79 | 2027100            | Rooks  | STAMPER A4                | Stamper South   | S2/SE4   | 29-8S-17W   |                 |
| 80 | 2027100            | Rooks  | STAMPER A6                | Stamper South   | S2/SE4   | 29-8S-17W   |                 |
| 81 | 2027100            | Rooks  | STAMPER A7                | Stamper South   | S2/SE4   | 29-8S-17W   |                 |
| 82 | 2027100            | Rooks  | STAMPER A8                | Stamper South   | S2/SE4   | 29-8S-17W   |                 |
| 83 | 2027100            | Rooks  | STAMPER A9 (Injector)     | Stamper South   | S2/SE4   | 29-8S-17W   |                 |
| 84 | 2027100            | Rooks  | STAMPER A10 (Injector)    | Stamper South   | S2/SE4   | 29-8S-17W   |                 |
| 85 | 2027211            | Rooks  | STAMPER A11               | . Stamper South | S2/SE4   | 29-8S-17W   |                 |
| 86 | 2027100            | Rooks  | STAMPER A12               | Stamper South   | S2/SE4   | 29-8S-17W   |                 |
| 87 | 2027100            | Rooks  | STAMPER A13               | Stamper South   | S2/SE4   | 29-8S-17W   |                 |
| 88 | 2027139            | Rooks  | STAMPER A16               | Stamper South   | NE4/NW4  | 32-8S-17W   |                 |
| 89 | 2027143            | Rooks  | STAMPER A17 (Injector)    | Stamper South   | NE4/NW4  | 32-8S-17W   |                 |
| 90 | 2027105            | Rooks  | STAMPER C1                | Stamper South   | W2/NW4   | 32-8S-17W   |                 |
| 91 | 2027105            | Rooks  | STAMPER C2                | Stamper South   | W2/NW4   | 32-8S-17W   |                 |
| 92 | 2027215            | Rooks  | STAMPER C3                | Stamper South   | W2/NW4   | 32-8S-17W   |                 |
| 93 | 2027105            | Rooks  | STAMPER C4                | Stamper South   | W2/NW4   | 32-8S-17W   |                 |
| 94 | 2027212            | Rooks  | STAMPER C5 (SWD)          | Stamper South   | NE/NW/NE | 32-8S-17W   |                 |
| 95 | 2027105            | Rooks  | STAMPER C6 (Injector)     | Stamper South   | W2/NW4   | 32-8S-17W   |                 |
| 96 | 2027105            | Rooks  | STAMPER C7 (Injector)     | Stamper South   | W2/NW4   | 32-8S-17W   |                 |
|    |                    |        |                           |                 |          |             |                 |