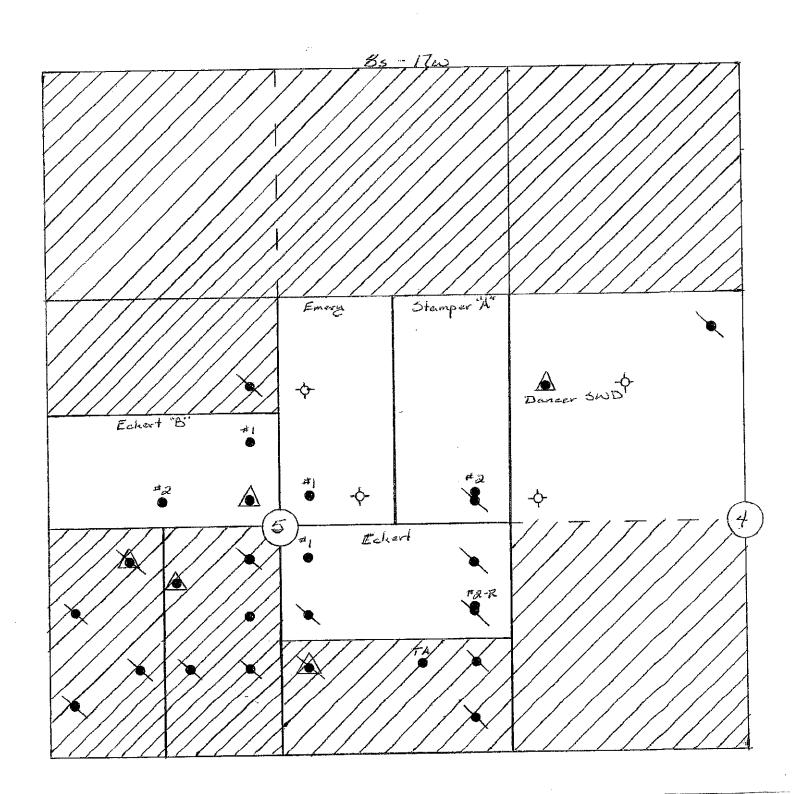

# EXHIBIT A-2 WELLS

|    | Property<br>Number | County | Well Name              | Area          | Legal l  | Description        |
|----|--------------------|--------|------------------------|---------------|----------|--------------------|
| 1  | 2027199            | Rooks  | ALLPHIN 1-32           | Zurich South  | N/2      | 32-9S-19W          |
| 2  | 2027199            | Rooks  | ALLPHIN 2-32           | Zurich South  | N/2      | 32-9S-19W          |
| 3  | 2027162            | Rooks  | BALDWIN 1              | Zurich South  | NW/4     | 9-10S-19W          |
| 4  | 2027163            | Rooks  | BALDWIN 2              | Zurich South  | NW/4     | 9-10S-19W          |
| 5  | 2027164            | Rooks  | BALDWIN 3 (SWD)        | Zurich South  | NW/4     | 9-10S-19W          |
| 6  | 2027146            | Ellis  | CARRIE 1 (SWD)         | Blue Hill     | NW/SW/NE | 11-12S-16W         |
| 7  | 2027153            | Rooks  | CASEY 1                | Zurich South  | N2/SW4   | 33-9S-19W          |
| 8  | 2027175            | Rooks  | CASEY 2 (SWD)          | Zurich South  | N2/SW4   | 33-9S-19W          |
| 9  | 2027183            | Rooks  | CASEY 3                | Zurich South  | N2/SW4   | 33-9S-19W          |
| 10 | 2027156            | Rooks  | DANCER I (SWD)         | Stamper North | NW/4     | 4-8S-17W           |
| 11 | 2027189            | Rooks  | DRYDEN 1               | Zurich North  | S2/SE4   | 5-7S-19W           |
| 12 | 2027196            | Rooks  | DRYDEN A1              | Zurich North  | NE/4     | 8-7S-19W           |
| 13 | 2027132            | Rooks  | ECKERT 1               | Stamper North | N2/SE4   | 11-12S-16W         |
| 14 | 2027154            | Rooks  | ECKERT 2-R             | Stamper North | N2/SE4   | 11-12S-16W         |
| 15 | 2027159            | Rooks  | ECKERT B I             | Stamper North | S2/NW4   | 5-8S-17W           |
| 16 | 2027142            | Rooks  | ECKERT B 2             | Stamper North | S2/NW4   | 5-8\$-17W          |
| 17 | 2027152            | Rooks  | EMERY 1                | Stamper North | W2/NE4   | 5-8S-17W           |
| 18 | 2027181            | Rooks  | HAMMERSCHMIDT 1        | Zurich South  | SE/4     | 4-10S-19W          |
| 19 | 2027190            | Rooks  | HAMMERSCHMIDT 3        | Zurich South  | SE/4     | 4-10S-19W          |
| 20 | 2027134            | Rooks  | HUSTED BI              | Zurich South  | W/2      | 11-10S-19W         |
| 21 | 2027136            | Rooks  | HUSTED B2-R            | Zurich South  | W/2      | 11-10S-19W         |
| 22 | 2027137            | Rooks  | HUSTED B3 (SWD)        | Zurich South  | W/2      | 11-10S-19W         |
| 23 | 2027138            | Rooks  | HUSTED B4              | Zurich South  | W/2      | 11-10S-19W         |
| 24 | 2027148            | Rooks  | HUSTED B5              | Zurich South  | W/2      | 11-10S-19W         |
| 25 | 2027195            | Rooks  | JEROME 1               | Zurich North  | N2/SW4   | 18-9S-19W          |
| 26 | 2025150            | Ellis  | OSWALD A1              | Blue Hill     | SW/4     | 11-12S-16W         |
| 27 | 2025150            | Ellis  | OSWALD A6              | Blue Hill     | SW/4     | 11-12S-16W         |
| 28 | 2025150            | Ellis  | OSWALD A7              | Blue Hill     | SW/4     | 11-12S-16W         |
| 29 | 2025150            | Ellis  | OSWALD A8R (Injector)  | Blue Hill     | SW/4     | 11-12S-16W         |
| 30 | 2025150            | Ellis  | OSWALD A 10            | Blue Hill     | SW/4     | 11-12S-16W         |
| 31 | 2025150            | Ellis  | OSWALD A12             | Blue Hill     | SW/4     | 11-12S-16W         |
| 32 | 2025150            | Ellis  | OSWALD A13             | Blue Hill     | SW/4     | 11-12S-16W         |
| 33 | 2025150            | Ellis  | OSWALD A16             | Blue Hill     | SW/4     | 11-12S-16W         |
| 34 | 2025150            | Ellis  | OSWALD A17 (Injector)  | Biue Hill     | SW/4     | 11-12S-16W         |
| 35 | 2025150            | Ellis  | OSWALD A18 (Injector)  | Blue Hill     | SW/4     | 11-12S-16W         |
| 36 | 2025150            | Ellis  | OSWALD A 19 (Injector) | Blue Hill     | SW/4     | 11-12S-16W         |
| 37 | 2025150            | Ellis  | OSWALD A20             | Blue Hill     | SW/4     | 11-12S-16W         |
| 38 | 2024231            | Ellis  | OSWALD A21             | Blue Hill     | SW/4     | 11-12S-16W         |
| 39 | 2025150            | Ellis  | OSWALD A22 (Injector)  | Blue Hill     | SW/4     | 11-12S-16W         |
| 40 | 2025232            | Ellis  | OSWALD A23             | Blue Hill     | SW/4     | 11-12S-16W         |
| 41 | 2025150            | Ellis  | OSWALD A24             | Blue Hill     | SW/4     | 11-12S-16W         |
| 42 | 2025150            | Ellís  | OSWALD A25             | Blue Hill     | SW/4     | 11-12S-16W         |
| 43 | 2025151            | Ellís  | OSWALD B1R (Injector)  | Blue Hill     | W2/SE4   | 11-12S-16W         |
| 44 | 2025213            | Ellis  | OSWALD B2              | Blue Hill     | W2/SE4   | 11 <b>-12S-16W</b> |
| 45 | 2025151            | Ellís  | OSWALD B4              | Blue Hill     | W2/SE4   | 11-12S-16W         |

|    | Property<br>Number | County | y Well Name Area Lega     |                 | Legal 1  | Description | ¥               |
|----|--------------------|--------|---------------------------|-----------------|----------|-------------|-----------------|
| 46 | 2025234            | Ellis  | OSWALD B5R                | Blue Hill       | W2/SE4   | 11-12S-16W  | _/_             |
| 47 | 2025151            | Ellis  | OSWALD B7                 | Blue Hill       | W2/SE4   | 11-12S-16W  | <b>X</b>        |
| 48 | 2025151            | Ellis  | OSWALD B12                | Blue Hill       | W2/SE4   | 11-12S-16W  | -               |
| 49 | 2025151            | Ellis  | OSWALD B16 (Injector)     | Blue Hill       | W2/SE4   | 11-12S-16W  | <i>y</i>        |
| 50 | 2025240            | Ellis  | OSWALD B17                | Blue Hill       | W2/SE4   | 11-12S-16W  | ~               |
| 51 | 2025151            | Ellis  | OSWALD B18                | Blue Hill       | W2/SE4   | 11-12S-16W  | ×               |
| 52 | 2025210            | Ellis  | OSWALD B19                | Blue Hill       | W2/SE4   | 11-12S-16W  | بد              |
|    |                    |        |                           |                 |          |             |                 |
| 53 | 2027174            | Rooks  | RUSS B 4                  | Stamper South   | E2/NE4   | 31-8S-17W   |                 |
| 54 | 2027184            | Rooks  | RUSS B 6                  | Stamper South   | E2/NE4   | 31-8S-17W   |                 |
| 55 | 2027182            | Rooks  | RUSS B 7                  | Stamper South   | E2/NE4   | 31-8S-17W   |                 |
| 56 | 2027145            | Rooks  | RUSS B 8                  | Stamper South   | E2/NE4   | 31-8S-17W   |                 |
| 57 | 2027101            | Rooks  | RUSS B 9 (SWD)            | Stamper South   | NE4/NE4  | 31-8S-17W   | \               |
| 58 | 2025174            | Ellis  | SMITH 2                   | Blue Hill       | NW4      | 14-12S-16W  |                 |
| 59 | 2025174            | Ellis  | SMITH 3                   | Blue Hill       | NW4      | 14-12S-16W  | -               |
| 60 | 2025174            | Ellis  | SMITH 4 (Injector)        | Blue Hill       | NW4      | 14-12S-16W  | سل              |
| 61 | 2025174            | Ellis  | SMITH 5                   | Blue Hill       | NW4      | 14-12S-16W  | سكنا            |
| 62 | 2025174            | Ellis  | SMITH 10                  | Blue Hill       | NW4      | 14-12S-16W  | سان             |
| 63 | 2025174            | Ellis  | SMITH 11                  | Blue Hill       | NW4      | 14-128-16W  | ·               |
| 64 | 2025174            | Ellis  | SMITH 12 (Injector)       | Blue Hill       | NW4      | 14-12S-16W  |                 |
| 65 | 2025174            | Ellis  | SMITH 13                  | Blue Hill       | NW4      | 14-12S-16W  | · L             |
| 66 | 2025174            | Ellis  | SMITH 14                  | Blue Hill       | NW4      | 14-12S-16W  | 1               |
| 67 | 2025174            | Ellis  | SMITH 15                  | Blue Hill       | NW4      | 14-12S-16W  | -               |
| 68 | 2025219            | Ellis  | SMITH A2 (SWD)            | Blue Hill       | W2/NE4   | 14-12S-16W  | سر.             |
| 69 | 2027214            | Ellis  | SMITH A6                  | Blue Hill       | W2/NE4   | 14-12S-16W  | IJ              |
| 70 | 2025176            | Ellis  | SMITH A7R                 | Blue Hill       | W2/NE4   | 14-12S-16W  | ¥               |
| 71 | 2025225            | Ellis  | SMITH A8R                 | Blue Hill       | W2/NE4   | 14-12S-16W  | - <del></del> - |
| 72 | 2025176            | Ellis  | SMITH A9                  | Blue Hill       | W2/NE4   | 14-12\$-16W | ×               |
| 73 | 2025176            | Ellis  | SMITH A12                 | Blue Hill       | W2/NE4   | 14-12S-16W  | ×               |
| 74 | 2025176            | Ellis  | SMITH A13                 | Blue Hill       | W2/NE4   | 14-12S-16W  | ×               |
| 75 | 2025176            | Ellis  | SMITH A14                 | Blue Hill       | W2/NE4   | 14-12S-16W  | فهما            |
| 76 | 2027155            | Rooks  | STAMPER A2 (Sec 5) Eckert | Stamper North   | E2/NE4   | 5-8S-17W    |                 |
| 77 | 2027100            | Rooks  | STAMPER A1 (Sec 32)       | Stamper South   | NE4/NW4  | 32-8S-17W   |                 |
| 78 | 2027100            | Rooks  | STAMPER A3                | Stamper South   | NE4/NW4  | 32-8S-17W   |                 |
| 79 | 2027100            | Rooks  | STAMPER A4                | Stamper South   | S2/SE4   | 29-8S-17W   |                 |
| 80 | 2027100            | Rooks  | STAMPER A6                | Stamper South   | S2/SE4   | 29-8S-17W   |                 |
| 81 | 2027100            | Rooks  | STAMPER A7                | Stamper South   | S2/SE4   | 29-8S-17W   |                 |
| 82 | 2027100            | Rooks  | STAMPER A8                | Stamper South   | S2/SE4   | 29-8S-17W   |                 |
| 83 | 2027100            | Rooks  | STAMPER A9 (Injector)     | Stamper South   | S2/SE4   | 29-8S-17W   |                 |
| 84 | 2027100            | Rooks  | STAMPER A10 (Injector)    | Stamper South   | S2/SE4   | 29-8S-17W   |                 |
| 85 | 2027211            | Rooks  | STAMPER A11               | . Stamper South | S2/SE4   | 29-8S-17W   |                 |
| 86 | 2027100            | Rooks  | STAMPER A12               | Stamper South   | S2/SE4   | 29-8S-17W   |                 |
| 87 | 2027100            | Rooks  | STAMPER A13               | Stamper South   | S2/SE4   | 29-8S-17W   |                 |
| 88 | 2027139            | Rooks  | STAMPER A16               | Stamper South   | NE4/NW4  | 32-8S-17W   |                 |
| 89 | 2027143            | Rooks  | STAMPER A17 (Injector)    | Stamper South   | NE4/NW4  | 32-8S-17W   |                 |
| 90 | 2027105            | Rooks  | STAMPER C1                | Stamper South   | W2/NW4   | 32-8S-17W   |                 |
| 91 | 2027105            | Rooks  | STAMPER C2                | Stamper South   | W2/NW4   | 32-8S-17W   |                 |
| 92 | 2027215            | Rooks  | STAMPER C3                | Stamper South   | W2/NW4   | 32-8S-17W   |                 |
| 93 | 2027105            | Rooks  | STAMPER C4                | Stamper South   | W2/NW4   | 32-8S-17W   |                 |
| 94 | 2027212            | Rooks  | STAMPER C5 (SWD)          | Stamper South   | NE/NW/NE | 32-8S-17W   |                 |
| 95 | 2027105            | Rooks  | STAMPER C6 (Injector)     | Stamper South   | W2/NW4   | 32-8S-17W   |                 |
| 96 | 2027105            | Rooks  | STAMPER C7 (Injector)     | Stamper South   | W2/NW4   | 32-8S-17W   |                 |
|    |                    |        |                           |                 |          |             |                 |

|     | Property<br>Number | County | Well Name                      | Area          | Legal I   | Description |
|-----|--------------------|--------|--------------------------------|---------------|-----------|-------------|
| 97  | 2027105            | Rooks  | STAMPER C8 (Water Supply Well) | Stamper South | NE/NW/NE  | 32-8S-17W   |
| 98  | 2027105            | Rooks  | STAMPER C9 (Injector)          | Stamper South | N2/N2/NW4 | 32-8S-17W   |
| 99  | 2027105            | Rooks  | STAMPER C10                    | Stamper South | W2/NW4    | 32-8S-17W   |
| 100 | 2027105            | Rooks  | STAMPER C11 (Injector)         | Stamper South | W2/NW4    | 32-8S-17W   |
| 101 | 2027105            | Rooks  | STAMPER C12                    | Stamper South | W2/NW4    | 32-8S-17W   |
| 102 | 2027110            | Rooks  | STAMPER EI                     | Stamper South | E2/NE4    | 32-8S-17W   |
| 103 | 2027110            | Rooks  | STAMPER E2                     | Stamper South | E2/NE4    | 32-8S-17W   |
| 104 | 2027110            | Rooks  | STAMPER E3                     | Stamper South | E2/NE4    | 32-8S-17W   |
| 105 | 2027110            | Rooks  | STAMPER E4                     | Stamper South | E2/NE4    | 32-8S-17W   |
| 106 | 2027110            | Rooks  | STAMPER E5                     | Stamper South | E2/NE4    | 32-8S-17W   |
| 107 | 2027110            | Rooks  | STAMPER E6 (Injector)          | Stamper South | E2/NE4    | 32-8S-17W   |
| 108 | 2027110            | Rooks  | STAMPER E7                     | Stamper South | E2/NE4    | 32-8S-17W   |
| 109 | 2027218            | Rooks  | STAMPER E8                     | Stamper South | E2/NE4    | 32-8S-17W   |
| 110 | 2027115            | Rooks  | STAMPER F1                     | Stamper South | N2/SE4    | 32-8S-17W   |
| 111 | 2027217            | Rooks  | STAMPER F2                     | Stamper South | N2/SE4    | 32-8S-17W   |
| 112 | 2027115            | Rooks  | STAMPER F3                     | Stamper South | N2/SE4    | 32-8S-17W   |
| 113 | 2027120            | Rooks  | STAMPER G1                     | Stamper South | SE4/NW4   | 32-8S-17W   |
| 114 | 2027120            | Rooks  | STAMPER G2                     | Stamper South | SE4/NW4   | 32-8S-17W   |
| 115 | 2027125            | Rooks  | STAMPER H1 (SWD)               | Stamper South | SW4/NW4   | 32-8S-17W   |
| 116 | 2027188            | Rooks  | STULL 3                        | Zurich North  | NW/4      | 17-9S-19W   |
| 117 | 2027165            | Rooks  | STULL 5                        | Zurich North  | NW/4      | 17-9S-19W   |
| 118 | 2027166            | Rooks  | STULL A1                       | Zurich North  | S2/SW4    | 8-9S-19W    |
| 119 | 2027198            | Rooks  | STULL A2                       | Zurich North  | S2/SW4    | 8-9S-19W    |
| 120 | 2027193            | Rooks  | STULL B1 (SWD)                 | Zurich South  | N2/SW4    | 8-9S-19W    |
| 121 | 2027194            | Rooks  | STULL B2                       | Zurich North  | N2/SW4    | 8-9S-19W    |

Eckert, Eckert "B", Emery, Stamper "A", and Dancer SWD

Austeel "B" lease

Book: 923 Page: 248

Allphin and Casy leases

Book: 923 Page: 249

Hammerschnidt and Baldwin leases

**EXHIBIT A-4 Personal Properties** 