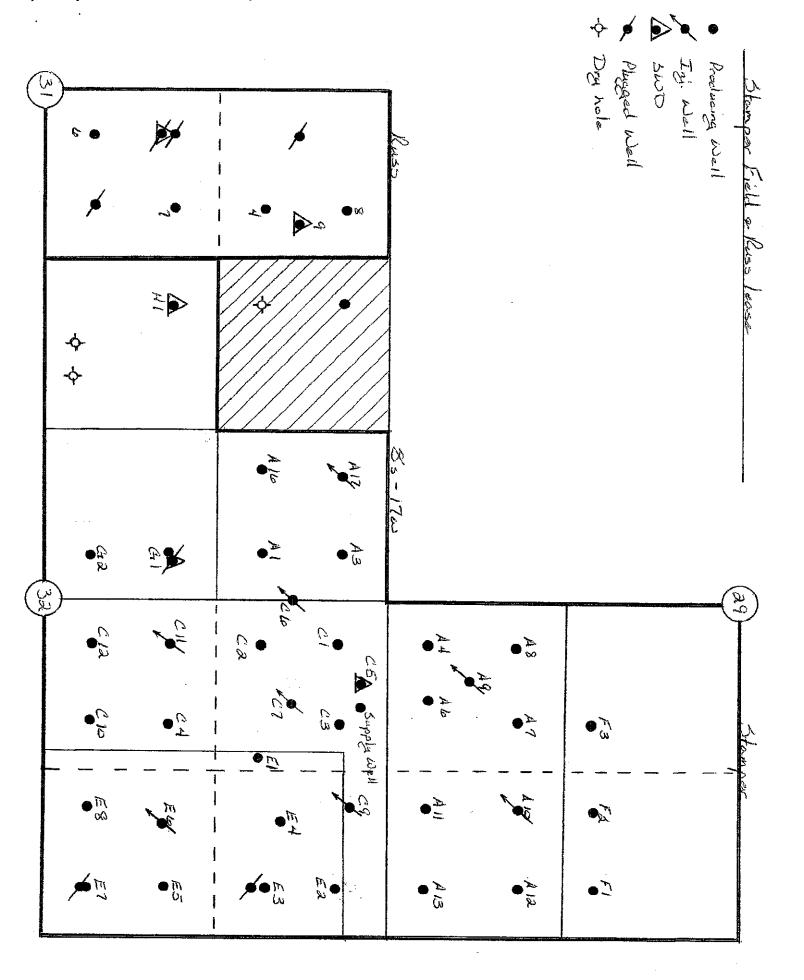

### **OSWALD "A" LEASE**

Lessor:

E. Oswald, et ux.

Lessee:

J. E. Missimer

Date:

April 14, 1922

Recorded:

Book 1, Page 161

Description:

T12S-R16W Section 11: SW/4

Warranted Interest:

WI:

96.86205%

NRI: 82.754380%

### OSWALD "B" LEASE

Lessor:

Edward C. Oswald, et al.

Lessee:

Margaretta Billings

Date:

January 9, 1937 Book 34, Page 289

Recorded: Description:

T12S-R16W

Section 11: W/2 SE/4

Warranted Interest:

100% WI:

NRI: 85.5%

Lessor:

Maddy B. Oswald, et al.

Lessee:

A. E. Sealy

Date:

April 16, 1937 Book 34, Page 25

Recorded: Description:

T12S-R16W

Section 11: W/2 SE/4

Warranted Interest:

100% WI:

NRI: 85.5%

Lessor:

Fern Adams Goodman, et ux.

Lessee:

Margaretta Billings

Date:

June 30, 1937

Recorded:

Book 34, Page 67 T12S-R16W

Description:

Warranted Interest:

Section 11: W/2 SE/4

Lessor:

WI: 100%

NRI: 85.5%

Joseph H. Liggett Estate

Lessee:

A. E. Sealy

Date:

April 1, 1937

Recorded:

Book 34, Page 357

Description:

T12S-R16W

Section 11: W/2 SE/4

100%

Warranted Interest:

WI:

NRI: 85.5%

### **SMITH LEASE**

Lessor:

W. E. Smith

Lessee:

Margaretta Billings

Date:

January 5, 1937

Recorded:

Book 32, Page 11 T12S-R16W

Description:

Section 14: NW/4

Warranted Interest:

97.10184% WI:

NRI: 82.964190%

### **SMITH "A" LEASE**

Lessor:

W. E. Smith

Lessee:

Margaretta Billings

Date:

January 5, 1937 Book 32, Page 9

Recorded: Description:

T12S-R16W

Section 14: W/2 NE/4

Warranted Interest:

WI:

84.60402%

NRI: 72.028460%