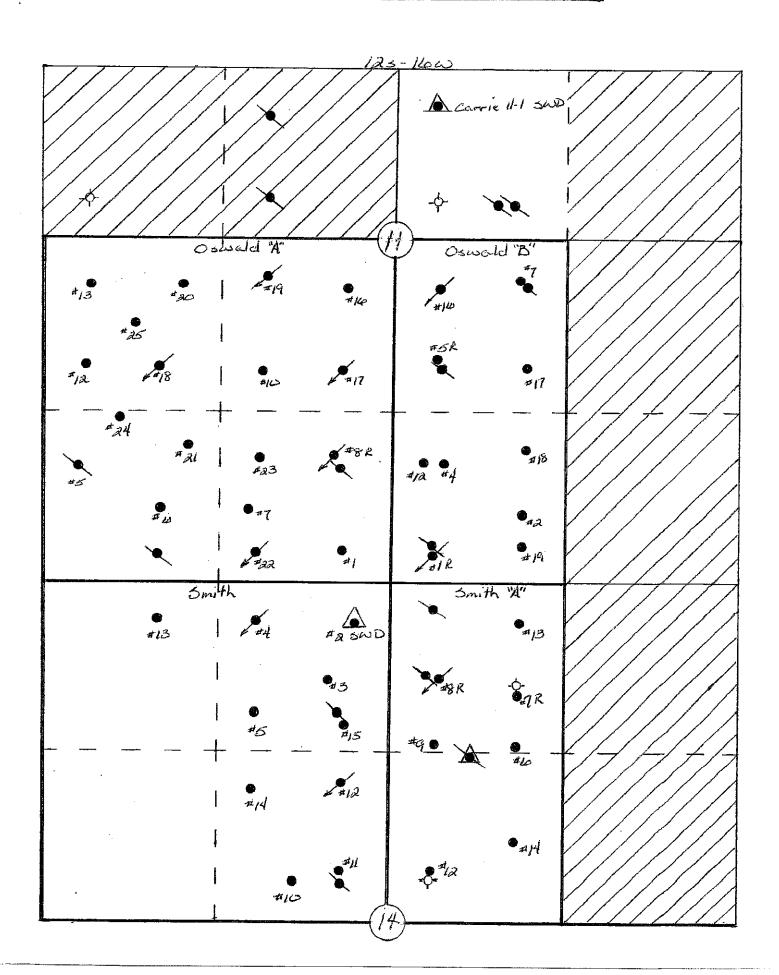

### **OSWALD "A" LEASE**

Lessor:

E. Oswald, et ux.

Lessee:

J. E. Missimer

Date:

April 14, 1922

Recorded:

Book 1, Page 161

Description:

T12S-R16W Section 11: SW/4

Warranted Interest:

WI:

96.86205%

NRI: 82.754380%

### OSWALD "B" LEASE

Lessor:

Edward C. Oswald, et al.

Lessee:

Margaretta Billings

Date:

January 9, 1937 Book 34, Page 289

Recorded: Description:

T12S-R16W

Section 11: W/2 SE/4

Warranted Interest:

100% WI:

NRI: 85.5%

Lessor:

Maddy B. Oswald, et al.

Lessee:

A. E. Sealy

Date:

April 16, 1937 Book 34, Page 25

Recorded: Description:

T12S-R16W

Section 11: W/2 SE/4

Warranted Interest:

100% WI:

NRI: 85.5%

Lessor:

Fern Adams Goodman, et ux.

Lessee:

Margaretta Billings

Date:

June 30, 1937

Recorded:

Book 34, Page 67 T12S-R16W

Description:

Warranted Interest:

Section 11: W/2 SE/4

Lessor:

WI: 100%

NRI: 85.5%

Joseph H. Liggett Estate

Lessee:

A. E. Sealy

Date:

April 1, 1937

Recorded:

Book 34, Page 357

Description:

T12S-R16W

Section 11: W/2 SE/4

100%

Warranted Interest:

WI:

NRI: 85.5%

### **SMITH LEASE**

Lessor:

W. E. Smith

Lessee:

Margaretta Billings

Date:

January 5, 1937

Recorded:

Book 32, Page 11 T12S-R16W

Description:

Section 14: NW/4

Warranted Interest:

97.10184% WI:

NRI: 82.964190%

### **SMITH "A" LEASE**

Lessor:

W. E. Smith

Lessee:

Margaretta Billings

Date:

January 5, 1937 Book 32, Page 9

Recorded: Description:

T12S-R16W

Section 14: W/2 NE/4

Warranted Interest:

WI:

84.60402%

NRI: 72.028460%