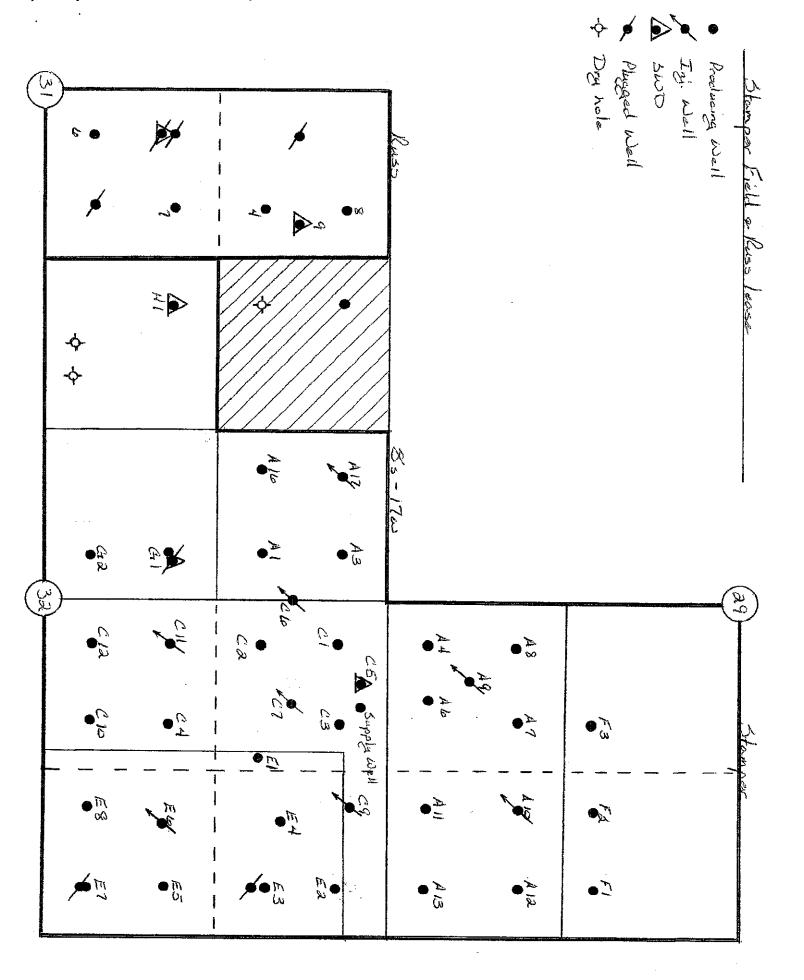

#### Must Be Filed For All Wells

| * Lease Name: . |                              |                                                             | * Location:              |                                   |                                      |
|-----------------|------------------------------|-------------------------------------------------------------|--------------------------|-----------------------------------|--------------------------------------|
| Well No.        | API No.<br>(YR DRLD/PRE '67) | Footage from Section Line (i.e. FSL = Feet from South Line) |                          | Type of Well<br>(Oil/Gas/INJ/WSW) | Well Status<br>(PROD/TA'D/Abandoned) |
|                 |                              | Circle<br>FSL/FNL                                           | <i>Circle</i><br>FEL/FWL |                                   |                                      |
|                 |                              | FSL/FNL                                                     | FEL/FWL                  |                                   |                                      |
|                 |                              | FSL/FNL                                                     | FEL/FWL                  |                                   |                                      |
|                 |                              | FSL/FNL                                                     | FEL/FWL                  |                                   |                                      |
|                 |                              | FSL/FNL                                                     | FEL/FWL                  |                                   |                                      |
|                 |                              | FSL/FNL                                                     | FEL/FWL                  |                                   |                                      |
|                 |                              | FSL/FNL                                                     | FEL/FWL                  |                                   | - ·                                  |
|                 |                              | FSL/FNL                                                     | FEL/FWL                  |                                   |                                      |
|                 |                              | FSL/FNL                                                     | FEL/FWL                  |                                   |                                      |
|                 |                              | FSL/FNL                                                     | FEL/FWL                  |                                   |                                      |
|                 |                              | FSL/FNL                                                     | FEL/FWL                  |                                   |                                      |
|                 |                              | FSL/FNL                                                     | FEL/FWL                  |                                   |                                      |
|                 |                              | FSL/FNL                                                     | FEL/FWL                  |                                   |                                      |
|                 |                              | FSL/FNL                                                     | FEL/FWL                  |                                   |                                      |
|                 |                              | FSL/FNL                                                     | FEL/FWL                  |                                   |                                      |
|                 |                              | FSL/FNL                                                     | FEL/FWL                  |                                   |                                      |
|                 |                              | FSL/FNL                                                     | FEL/FWL                  |                                   |                                      |
|                 |                              |                                                             | FEL/FWL                  |                                   |                                      |
|                 |                              | FSL/FNL                                                     | FEL/FWL                  |                                   |                                      |
|                 |                              |                                                             |                          |                                   |                                      |
|                 |                              |                                                             |                          |                                   |                                      |
|                 |                              |                                                             |                          |                                   |                                      |
|                 |                              |                                                             |                          |                                   |                                      |
|                 |                              |                                                             |                          |                                   |                                      |

A separate sheet may be attached if necessary

<sup>\*</sup> When transferring a unit which consists of more than one lease please file a separate side two for each lease. If a lease covers more than one section please indicate which section each well is located.