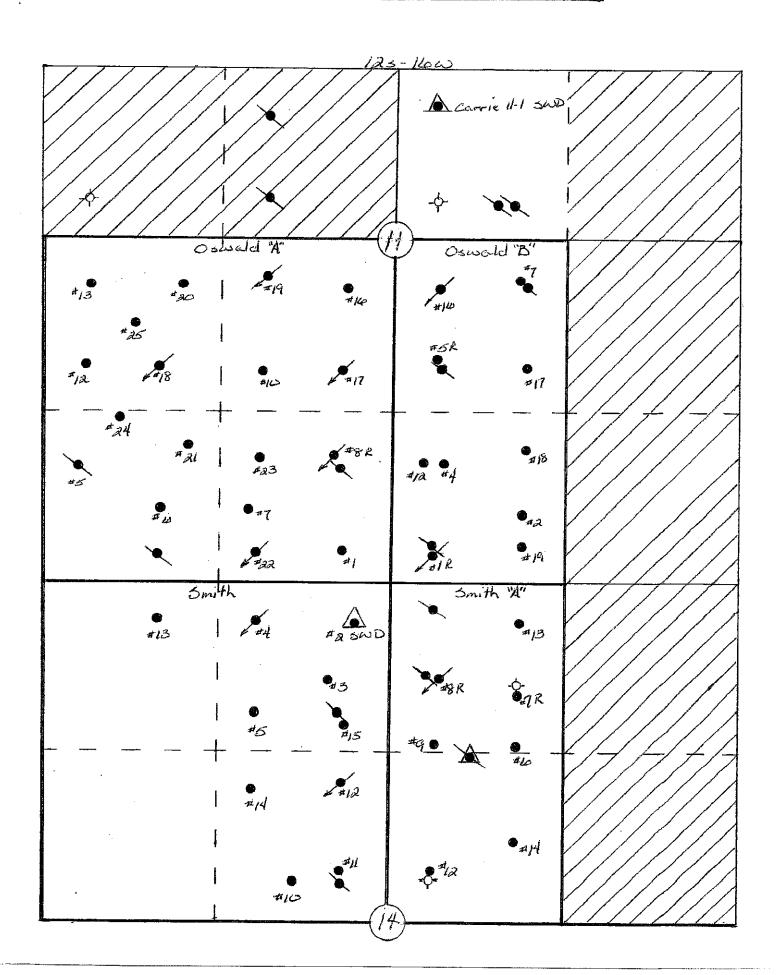

#### Must Be Filed For All Wells

| * Lease Name: . |                              |                                                             | * Location:              |                                   |                                      |
|-----------------|------------------------------|-------------------------------------------------------------|--------------------------|-----------------------------------|--------------------------------------|
| Well No.        | API No.<br>(YR DRLD/PRE '67) | Footage from Section Line (i.e. FSL = Feet from South Line) |                          | Type of Well<br>(Oil/Gas/INJ/WSW) | Well Status<br>(PROD/TA'D/Abandoned) |
|                 |                              | Circle<br>FSL/FNL                                           | <i>Circle</i><br>FEL/FWL |                                   |                                      |
|                 |                              | FSL/FNL                                                     | FEL/FWL                  |                                   |                                      |
|                 |                              | FSL/FNL                                                     | FEL/FWL                  |                                   |                                      |
|                 |                              | FSL/FNL                                                     | FEL/FWL                  |                                   |                                      |
|                 |                              | FSL/FNL                                                     | FEL/FWL                  |                                   |                                      |
|                 |                              | FSL/FNL                                                     | FEL/FWL                  |                                   |                                      |
|                 |                              | FSL/FNL                                                     | FEL/FWL                  |                                   | - ·                                  |
|                 |                              | FSL/FNL                                                     | FEL/FWL                  |                                   |                                      |
|                 |                              | FSL/FNL                                                     | FEL/FWL                  |                                   |                                      |
|                 |                              | FSL/FNL                                                     | FEL/FWL                  |                                   |                                      |
|                 |                              | FSL/FNL                                                     | FEL/FWL                  |                                   |                                      |
|                 |                              | FSL/FNL                                                     | FEL/FWL                  |                                   |                                      |
|                 |                              | FSL/FNL                                                     | FEL/FWL                  |                                   |                                      |
|                 |                              | FSL/FNL                                                     | FEL/FWL                  |                                   |                                      |
|                 |                              | FSL/FNL                                                     | FEL/FWL                  |                                   |                                      |
|                 |                              | FSL/FNL                                                     | FEL/FWL                  |                                   |                                      |
|                 |                              | FSL/FNL                                                     | FEL/FWL                  |                                   |                                      |
|                 |                              |                                                             | FEL/FWL                  |                                   |                                      |
|                 |                              | FSL/FNL                                                     | FEL/FWL                  |                                   |                                      |
|                 |                              |                                                             |                          |                                   |                                      |
|                 |                              |                                                             |                          |                                   |                                      |
|                 |                              |                                                             |                          |                                   |                                      |
|                 |                              |                                                             |                          |                                   |                                      |
|                 |                              |                                                             |                          |                                   |                                      |

A separate sheet may be attached if necessary

<sup>\*</sup> When transferring a unit which consists of more than one lease please file a separate side two for each lease. If a lease covers more than one section please indicate which section each well is located.