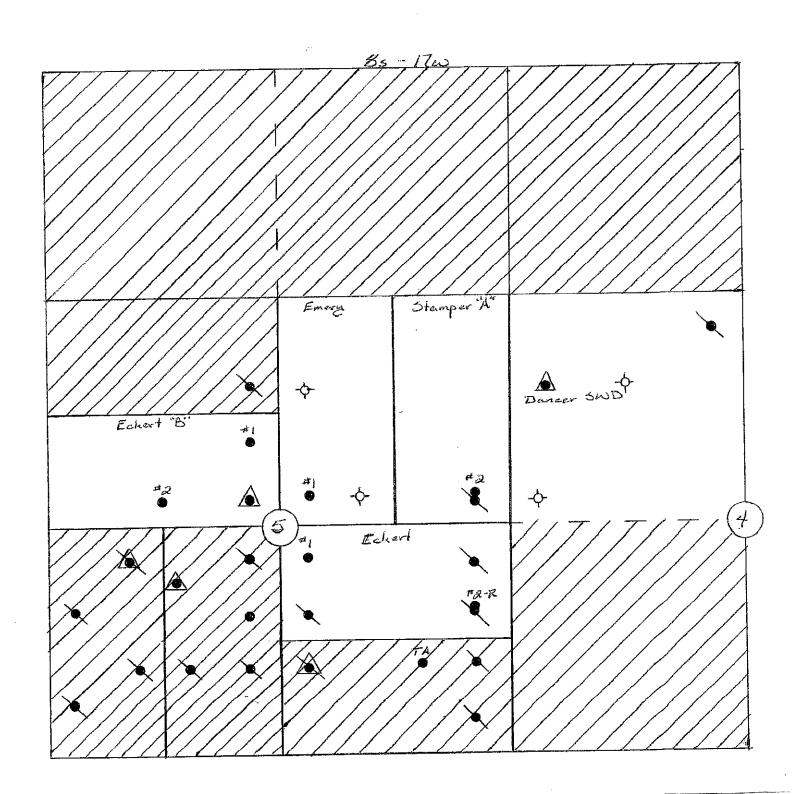

#### Must Be Filed For All Wells

| * Lease Name: . |                              |                                                             | * Location:              |                                   |                                      |
|-----------------|------------------------------|-------------------------------------------------------------|--------------------------|-----------------------------------|--------------------------------------|
| Well No.        | API No.<br>(YR DRLD/PRE '67) | Footage from Section Line (i.e. FSL = Feet from South Line) |                          | Type of Well<br>(Oil/Gas/INJ/WSW) | Well Status<br>(PROD/TA'D/Abandoned) |
|                 |                              | Circle<br>FSL/FNL                                           | <i>Circle</i><br>FEL/FWL |                                   |                                      |
|                 |                              | FSL/FNL                                                     | FEL/FWL                  |                                   |                                      |
|                 |                              | FSL/FNL                                                     | FEL/FWL                  |                                   |                                      |
|                 |                              | FSL/FNL                                                     | FEL/FWL                  |                                   |                                      |
|                 |                              | FSL/FNL                                                     | FEL/FWL                  |                                   |                                      |
|                 |                              | FSL/FNL                                                     | FEL/FWL                  |                                   |                                      |
|                 |                              | FSL/FNL                                                     | FEL/FWL                  |                                   | - ·                                  |
|                 |                              | FSL/FNL                                                     | FEL/FWL                  |                                   |                                      |
|                 |                              | FSL/FNL                                                     | FEL/FWL                  |                                   |                                      |
|                 |                              | FSL/FNL                                                     | FEL/FWL                  |                                   |                                      |
|                 |                              | FSL/FNL                                                     | FEL/FWL                  |                                   |                                      |
|                 |                              | FSL/FNL                                                     | FEL/FWL                  |                                   |                                      |
|                 |                              | FSL/FNL                                                     | FEL/FWL                  |                                   |                                      |
|                 |                              | FSL/FNL                                                     | FEL/FWL                  |                                   |                                      |
|                 |                              | FSL/FNL                                                     | FEL/FWL                  |                                   |                                      |
|                 |                              | FSL/FNL                                                     | FEL/FWL                  |                                   |                                      |
|                 |                              | FSL/FNL                                                     | FEL/FWL                  |                                   |                                      |
|                 |                              |                                                             | FEL/FWL                  |                                   |                                      |
|                 |                              | FSL/FNL                                                     | FEL/FWL                  |                                   |                                      |
|                 |                              |                                                             |                          |                                   |                                      |
|                 |                              |                                                             |                          |                                   |                                      |
|                 |                              |                                                             |                          |                                   |                                      |
|                 |                              |                                                             |                          |                                   |                                      |
|                 |                              |                                                             |                          |                                   |                                      |

A separate sheet may be attached if necessary

<sup>\*</sup> When transferring a unit which consists of more than one lease please file a separate side two for each lease. If a lease covers more than one section please indicate which section each well is located.