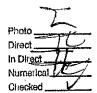

#### Must Be Filed For All Wells

| * Lease Name: . |                              |                                                             | * Location:              |                                   |                                      |
|-----------------|------------------------------|-------------------------------------------------------------|--------------------------|-----------------------------------|--------------------------------------|
| Well No.        | API No.<br>(YR DRLD/PRE '67) | Footage from Section Line (i.e. FSL = Feet from South Line) |                          | Type of Well<br>(Oil/Gas/INJ/WSW) | Well Status<br>(PROD/TA'D/Abandoned) |
|                 |                              | Circle<br>FSL/FNL                                           | <i>Circle</i><br>FEL/FWL |                                   |                                      |
|                 |                              | FSL/FNL                                                     | FEL/FWL                  |                                   |                                      |
|                 |                              | FSL/FNL                                                     | FEL/FWL                  |                                   |                                      |
|                 |                              | FSL/FNL                                                     | FEL/FWL                  |                                   |                                      |
|                 |                              | FSL/FNL                                                     | FEL/FWL                  |                                   |                                      |
|                 |                              | FSL/FNL                                                     | FEL/FWL                  |                                   |                                      |
|                 |                              | FSL/FNL                                                     | FEL/FWL                  |                                   | - ·                                  |
|                 |                              | FSL/FNL                                                     | FEL/FWL                  |                                   |                                      |
|                 |                              | FSL/FNL                                                     | FEL/FWL                  |                                   |                                      |
|                 |                              | FSL/FNL                                                     | FEL/FWL                  |                                   |                                      |
|                 |                              | FSL/FNL                                                     | FEL/FWL                  |                                   |                                      |
|                 |                              | FSL/FNL                                                     | FEL/FWL                  |                                   |                                      |
|                 |                              | FSL/FNL                                                     | FEL/FWL                  |                                   |                                      |
|                 |                              | FSL/FNL                                                     | FEL/FWL                  |                                   |                                      |
|                 |                              | FSL/FNL                                                     | FEL/FWL                  |                                   |                                      |
|                 |                              | FSL/FNL                                                     | FEL/FWL                  |                                   |                                      |
|                 |                              | FSL/FNL                                                     | FEL/FWL                  |                                   |                                      |
|                 |                              |                                                             | FEL/FWL                  |                                   |                                      |
|                 |                              | FSL/FNL                                                     | FEL/FWL                  |                                   |                                      |
|                 |                              |                                                             |                          |                                   |                                      |
|                 |                              |                                                             |                          |                                   |                                      |
|                 |                              |                                                             |                          |                                   |                                      |
|                 |                              |                                                             |                          |                                   |                                      |
|                 |                              |                                                             |                          |                                   |                                      |

A separate sheet may be attached if necessary

<sup>\*</sup> When transferring a unit which consists of more than one lease please file a separate side two for each lease. If a lease covers more than one section please indicate which section each well is located.