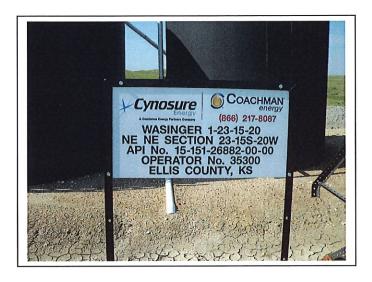

|
| The Wapumpin 26882- The TB 456'FE  Photos: Action /rec | was found located in the SW SE NE NE. GPS location L.  Yes  ommendations:  ove said operator complies with the rules and regulation | ted in the SW<br>570. 4112'FS<br>n was 38.736 | V SE NE NE. The well is L 488'FEL. <b>API # 15-051-</b> |
| Pat Staab,  August 7, 2                                | (Agent)                                                                                                                             | Jan                                           | (Signature)                                             |

Date: August-07-2018

Company: Coachman Energy operating LLC # 35300 to Cholla production, LLC # 31819.

Lease: Wasinger 1-23-15-20 Legal: NE/4 Sec 23-15-20w

Ellis County Kansas





Photos taken August-03-2018
The Wasinger Lease sign at the Tb site.

The Wasinger TB site located in the SW SE NE NE.



The Wasinger well 1-23-15-20 The well is located in the NSW SE NE NE API # 15-051-26882-00-00. The well is on propane.

# © 2018 Google Google earth Wasinger 1-23-15-20 well **Cholla Production LLC** 38.73695 -099.50670 Legend 400 ft 38.73695 -099.50670 Post Rock North 15-051-26882 Wasinger 1-23-15-20

## **Pat Staab**

From:

Case Morris

Sent:

Thursday, August 02, 2018 12:55 PM

To:

Pat Staab

Subject:

FW: +KOLAR: Transfer of Operator for WASINGER 1-23-15-20 Inspection Requested

From: noreply.kgsprd@kgs.ku.edu <noreply.kgsprd@kgs.ku.edu>

**Sent:** Thursday, August 2, 2018 11:39 AM **To:** Case Morris <c.morris@kcc.ks.gov>

Subject: +KOLAR: Transfer of Operator