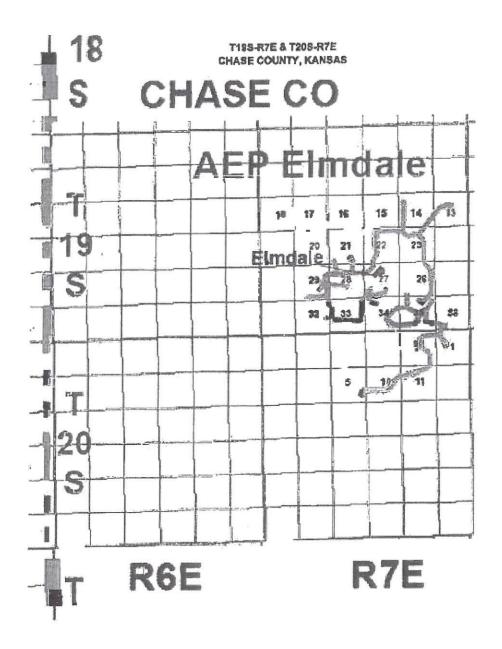

| N   |

For any filing made by the operator or on behalf of the operator, the operator on whose behalf the filing was made is responsible for compliance with all Commission rules and regulations relating to the filing and any permit issued by the Commission.

## **EXHIBIT C**

## **COMPANION AGREEMENTS**

See attached.

#### **EXHIBIT D**

#### **GATHERING SYSTEM**

The Elmdale System contains approximately 21.51 miles of 2-inch to 4-inch poly pipeline and 2-inch to 3-inch steel pipeline, which consists of all of the Elmdale System which is located in Sections 13, 14, 21, 22, 23, 26, 27, 28, 29, 32, 33, 34 and 36, all in Township 19 South, Range 7 East, and Sections 1, 2, 9, 10 and 11 located in Township 20 South, Range 7 East. The Elmdale System is identified on the map below:



## **SCHEDULE I**

### **EXCLUDED ASSETS**

- 5400 Sandstone, Marion, Kansas 66861
   Vehicles, including 2008 Toyota Tacoma and Case Skid Loader