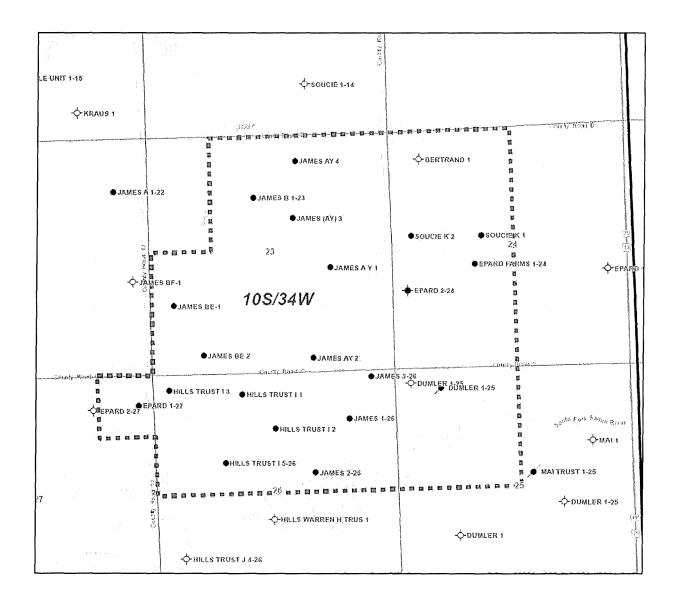

#### VIA HAND DELIVERY

Lauren Wright Litigation Counsel, Conservation Division Kansas Corporation Commission 226 N. Main St., Suite 220 Wichita, KS 67202

Re:

West Jimmy Unit, Thomas County, Kansas

Dear Lauren:

### UNIT AGREEMENT (PLAN OF UNITIZATION) WEST JIMMY UNIT THOMAS COUNTY, KANSAS

THIS UNIT AGREEMENT ("Agreement") is entered as of the \_\_\_\_ day of \_\_\_\_\_, 2018, by the parties who have signed the original of this instrument, a counterpart of it, or other instrument agreeing to be bound by its provisions.

#### WITNESSETH:

WHEREAS, in the interest of the public welfare, to promote conservation and increase the ultimate recovery of oil, gas, and associated minerals from the West Jimmy Field, situated in Thomas County, Kansas, and to protect the rights of the owners of interests in the lands included in the Unit Area, it is deemed necessary and desirable to enter into this Agreement to unitize the Oil and Gas Rights in and to the Unitized Formations in order to conduct secondary recovery, pressure maintenance or other recovery program.

# ARTICLE 1 DEFINITIONS

As used in this Agreement, the following terms shall have the following meaning:

- 1.1 <u>Oil and Gas Rights</u> are the rights to explore, develop and operate lands within the Unit Area for the production of Unitized Substances, or to share in the production so obtained or the proceeds from such production.
- 1.2 <u>Outside Substances</u> means all substances obtained from any source other than the Unitized Formations and which are injected into the Unitized Formations.
- 1.3 <u>Royalty Interest</u> is a right to, or interest in, any portion of the Unitized Substances, or proceeds from them, other than a Working Interest, and including severed mineral interests.
  - 1.4 **Royalty Interest Owner** is a party who owns a Royalty Interest.
- 1.5 <u>Tract</u> is a portion of the land making up the Unit Area and given a Tract number in Exhibit A.
- 1.6 <u>Well Participation</u> is the percentage shown in Exhibit A, Part 3 for allocating Unitized Substances to a given well.
- 1.7 <u>Unit Area</u> is the land making up the entire unit to which this Agreement becomes effective or extended, and is described by Tracts in Exhibit A, Part 1 and shown in Exhibit B.
- 1.8 <u>Unit Equipment</u> is all personal property, leases and well equipment, plants, and other facilities and equipment taken over or otherwise acquired for use in Unit Operations.

### ARTICLE 2 EXHIBITS

- 2.1 **Exhibit A** is a schedule that describes each Tract in the Unit Area and shows its Well Participation. The four parts of Exhibit A are as follows:
  - Part 1 Description of Tracts and Leases
  - Part 2 Ownership of Wells
  - Part 3 Well Participation
  - Part 4 Unit Interests
  - 2.2 **Exhibit B** is a map that shows the boundary lines of the Unit Area.
- 2.3 <u>Reference to Exhibits</u>. When reference is made to an Exhibit, it is to the Exhibit as originally attached, or, if revised, to the last revision.
- 2.4 **Exhibits Considered Correct.** An Exhibit shall be considered correct until revised as provided for in this Agreement.
- 2.5 <u>Correcting Errors.</u> The shapes and descriptions of the Tracts have been established by using the best information available. If it subsequently appears that any Tract, because of diverse Royalty Interest or Working Interest ownership on the Effective Date, should be divided into more than one Tract, or that any mechanical miscalculation has been made, Unit Operator, with the approval of the Working Interest Owners, may correct the mistake by revising the Exhibits to conform to the facts. The revision shall not include any re-evaluation of engineering or geological interpretations used in determining Well Participation. Each such revision of an Exhibit shall be effective at 7:00 a.m. Central Standard Time on the first day of the calendar month following the filing for record of the revised Exhibit, or on any other date as may be determined by the Working Interest Owners and set forth in the revised Exhibit.
- 2.6 <u>Filing Revised Exhibits</u>. If an Exhibit is revised pursuant to this Agreement, Unit Operator shall certify and file the revised Exhibit for record in the county or counties in which notice of this Agreement is filed.

#### **Description of Tracts and Leases**

TRACT 1:

Lease #: KS 13210 Date: 4/28/2006

Lessor: SOUCIE, ROBERT L & CARRIE A (H&W) Lessee: SLAWSON EXPLORATION CO., INC.

Lands: TOWNSHIP 10 SOUTH, RANGE 34 WEST, SECTION 24: NW/4

Recording: 180, 691; 199, 704

TRACT 2:

Lease #: KS 13213 Date: 4/28/2006

Lessor: JAMES, JOHN V & JAYNE A, H/W ET AL Lessee: SLAWSON EXPLORATION CO., INC.

Lands: TOWNSHIP 10 SOUTH, RANGE 34 WEST, SECTION 23: SE/4

Recording: 181, 748

TRACT 3:

Lease #: KS 13215 Date: 10/2/2006

Lessor: JAMES, JOHN V & JAYNE A, H/W ET AL Lessee: SLAWSON EXPLORATION CO., INC.

Lands: TOWNSHIP 10 SOUTH, RANGE 34 WEST, SECTION 23: NE/4

Recording: 184, 789; 200, 438; 224, 31

TRACT 4:

Lease #: KS 13220 Date: 4/5/2007

Lessor: JAMES, JOHN V & JAYNE A, H/W ET AL Lessee: SLAWSON EXPLORATION CO., INC.

Lands: TOWNSHIP 10 SOUTH, RANGE 34 WEST, SECTION 26: NE/4

Recording: 187, 122; 205, 260

**TRACT 5:** 

Lease #: KS 13227 Date: 3/5/2008

Lessor: JAMES, JOHN V & JAYNE A, H/W ET AL Lessee: SLAWSON EXPLORATION CO., INC.

Lands: TOWNSHIP 10 SOUTH, RANGE 34 WEST, SECTION 23: SW/4

Recording: 192, 678

TRACT 6:

Lease #: KS 13243 Date: 10/5/2010 Lessor:

HILLS, PHYLLIS TRUST #1

Lessee:

SLAWSON EXPLORATION CO., INC

Lands:

TOWNSHIP 10 SOUTH, RANGE 34 WEST, SECTION 26: NW/4

Recording:

210, 47

**TRACT 7**:

Lease #:

KS 13261 10/27/2014

Date: Lessor:

DUMLER, RAYMOND WARD & JOANNE

Lessee:

SLAWSON EXPLORATION CO., INC

Lands:

TOWNSHIP 10 SOUTH, RANGE 34 WEST, SECTION 25: NW/4

Recording:

242, 270

TRACT 8:

Lease #:

Date:

9/17/2012

Lessor:

Richard L. Epard Trust #1, dated August 1, 1995

Lessee:

Norstar Petroleum Inc.

Lands:

TOWNSHIP 10 SOUTH, RANGE 34 WEST, SECTION 24: SW/4

Recording:

228, 02

TRACT 9:

Lease #:

Date:

5/26/2005

Lessor:

Epard Farms, a Kansas General Partnership

Lessee:

Petex, Inc.

Lands:

TOWNSHIP 10 SOUTH, RANGE 34 WEST, SECTION 27: NE/4

Recording:

173, 848

**TRACT 10:** 

Lease #:

Date:

5/20/2011

Lessor:

James Family, LLC

Lessee:

Murfin Drilling Company, Inc.

Lands:

TOWNSHIP 10 SOUTH, RANGE 34 WEST, SECTION 23: NW/4

Recording:

214, 867; 239, 300