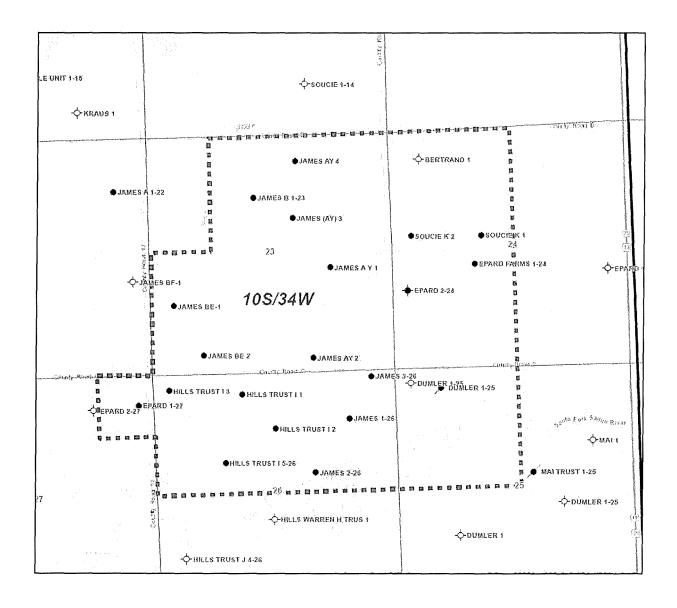

### UNIT AGREEMENT (PLAN OF UNITIZATION) WEST JIMMY UNIT THOMAS COUNTY, KANSAS

THIS UNIT AGREEMENT ("Agreement") is entered as of the \_\_\_\_ day of \_\_\_\_\_, 2018, by the parties who have signed the original of this instrument, a counterpart of it, or other instrument agreeing to be bound by its provisions.

#### WITNESSETH:

WHEREAS, in the interest of the public welfare, to promote conservation and increase the ultimate recovery of oil, gas, and associated minerals from the West Jimmy Field, situated in Thomas County, Kansas, and to protect the rights of the owners of interests in the lands included in the Unit Area, it is deemed necessary and desirable to enter into this Agreement to unitize the Oil and Gas Rights in and to the Unitized Formations in order to conduct secondary recovery, pressure maintenance or other recovery program.

# ARTICLE 1 DEFINITIONS

As used in this Agreement, the following terms shall have the following meaning:

- 1.1 <u>Oil and Gas Rights</u> are the rights to explore, develop and operate lands within the Unit Area for the production of Unitized Substances, or to share in the production so obtained or the proceeds from such production.
- 1.2 <u>Outside Substances</u> means all substances obtained from any source other than the Unitized Formations and which are injected into the Unitized Formations.
- 1.3 <u>Royalty Interest</u> is a right to, or interest in, any portion of the Unitized Substances, or proceeds from them, other than a Working Interest, and including severed mineral interests.
  - 1.4 **Royalty Interest Owner** is a party who owns a Royalty Interest.
- 1.5 <u>Tract</u> is a portion of the land making up the Unit Area and given a Tract number in Exhibit A.
- 1.6 <u>Well Participation</u> is the percentage shown in Exhibit A, Part 3 for allocating Unitized Substances to a given well.
- 1.7 <u>Unit Area</u> is the land making up the entire unit to which this Agreement becomes effective or extended, and is described by Tracts in Exhibit A, Part 1 and shown in Exhibit B.
- 1.8 <u>Unit Equipment</u> is all personal property, leases and well equipment, plants, and other facilities and equipment taken over or otherwise acquired for use in Unit Operations.

# EXHIBIT A, PART I to Unit Agreement, Plan of Unitization, West Jimmy Unit

#### **Description of Tracts and Leases**

TRACT 1:

Lease #: KS 13210 Date: 4/28/2006

Lessor: SOUCIE, ROBERT L & CARRIE A (H&W) Lessee: SLAWSON EXPLORATION CO., INC.

Lands: TOWNSHIP 10 SOUTH, RANGE 34 WEST, SECTION 24: NW/4

Recording: 180, 691; 199, 704

TRACT 2:

Lease #: KS 13213 Date: 4/28/2006

Lessor: JAMES, JOHN V & JAYNE A, H/W ET AL Lessee: SLAWSON EXPLORATION CO., INC.

Lands: TOWNSHIP 10 SOUTH, RANGE 34 WEST, SECTION 23: SE/4

Recording: 181, 748

TRACT 3:

Lease #: KS 13215 Date: 10/2/2006

Lessor: JAMES, JOHN V & JAYNE A, H/W ET AL Lessee: SLAWSON EXPLORATION CO., INC.

Lands: TOWNSHIP 10 SOUTH, RANGE 34 WEST, SECTION 23: NE/4

Recording: 184, 789; 200, 438; 224, 31

TRACT 4:

Lease #: KS 13220 Date: 4/5/2007

Lessor: JAMES, JOHN V & JAYNE A, H/W ET AL Lessee: SLAWSON EXPLORATION CO., INC.

Lands: TOWNSHIP 10 SOUTH, RANGE 34 WEST, SECTION 26: NE/4

Recording: 187, 122; 205, 260

**TRACT 5:** 

Lease #: KS 13227 Date: 3/5/2008

Lessor: JAMES, JOHN V & JAYNE A, H/W ET AL Lessee: SLAWSON EXPLORATION CO., INC.

Lands: TOWNSHIP 10 SOUTH, RANGE 34 WEST, SECTION 23: SW/4

Recording: 192, 678

TRACT 6:

Lease #: KS 13243 Date: 10/5/2010 Lessor:

HILLS, PHYLLIS TRUST #1

Lessee:

SLAWSON EXPLORATION CO., INC

Lands:

TOWNSHIP 10 SOUTH, RANGE 34 WEST, SECTION 26: NW/4

Recording:

210, 47

**TRACT 7**:

Lease #:

KS 13261 10/27/2014

Date: Lessor:

DUMLER, RAYMOND WARD & JOANNE

Lessee:

SLAWSON EXPLORATION CO., INC

Lands:

TOWNSHIP 10 SOUTH, RANGE 34 WEST, SECTION 25: NW/4

Recording:

242, 270

TRACT 8:

Lease #:

Date:

9/17/2012

Lessor:

Richard L. Epard Trust #1, dated August 1, 1995

Lessee:

Norstar Petroleum Inc.

Lands:

TOWNSHIP 10 SOUTH, RANGE 34 WEST, SECTION 24: SW/4

Recording:

228, 02

TRACT 9:

Lease #:

Date:

5/26/2005

Lessor:

Epard Farms, a Kansas General Partnership

Lessee:

Petex, Inc.

Lands:

TOWNSHIP 10 SOUTH, RANGE 34 WEST, SECTION 27: NE/4

Recording:

173, 848

**TRACT 10:** 

Lease #:

Date:

5/20/2011

Lessor:

James Family, LLC

Lessee:

Murfin Drilling Company, Inc.

Lands:

TOWNSHIP 10 SOUTH, RANGE 34 WEST, SECTION 23: NW/4

Recording:

214, 867; 239, 300