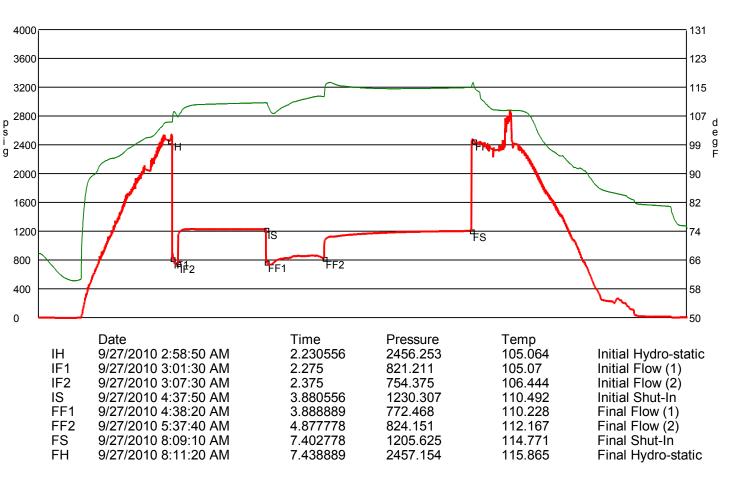

Approved By

Kelley Bushings 2211.00

Very strong blow throughout the initial flow period, hitting the bottom of the b ucket instantaneously. GTS: 2 minutes. Very strong blow throughout the final f low period, hitting the bottom of the bucket and gas to surface instantaneously. MTS in 25 minutes. Misty oil to surface in 52 minutes. Blow back during the final shut-in period that built to 12 inches. Times: 5, 90, 60, 150. We reverse d fluids out and did not recover any oil, just put mud in vac truck.