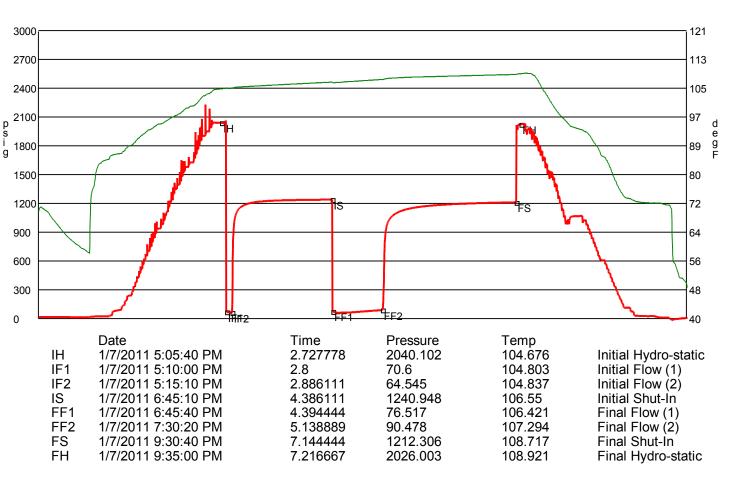

| RICKETTS TESTING                                                       |                                                                                                                                           |                                                       |                                                                                                                                                                                                                                                                                                                                                                                                                                                                                                                                                                                                                                                                                                                                                                                                                                                                                                                                                                                                                                                                                                                                                                                                                                                                                                                                                                                                                                                                                                                                                                                                                                                                                                                                                                                                                                                                                                                                                                                                                                                                                                                                |                                              | (620) 326-5830                                                                                   |                                                                         |             |                 | Page 1                       |                       |  |
|------------------------------------------------------------------------|-------------------------------------------------------------------------------------------------------------------------------------------|-------------------------------------------------------|--------------------------------------------------------------------------------------------------------------------------------------------------------------------------------------------------------------------------------------------------------------------------------------------------------------------------------------------------------------------------------------------------------------------------------------------------------------------------------------------------------------------------------------------------------------------------------------------------------------------------------------------------------------------------------------------------------------------------------------------------------------------------------------------------------------------------------------------------------------------------------------------------------------------------------------------------------------------------------------------------------------------------------------------------------------------------------------------------------------------------------------------------------------------------------------------------------------------------------------------------------------------------------------------------------------------------------------------------------------------------------------------------------------------------------------------------------------------------------------------------------------------------------------------------------------------------------------------------------------------------------------------------------------------------------------------------------------------------------------------------------------------------------------------------------------------------------------------------------------------------------------------------------------------------------------------------------------------------------------------------------------------------------------------------------------------------------------------------------------------------------|----------------------------------------------|--------------------------------------------------------------------------------------------------|-------------------------------------------------------------------------|-------------|-----------------|------------------------------|-----------------------|--|
| Company<br>Address<br>CSZ<br>Attn.                                     | Falcon Exploration, Inc.<br>125 N. Market, Ste. 1252<br>Wichita, KS 67202<br>Dave Williams<br>Legal Description Feet: 200' FSL & 2360' FW |                                                       |                                                                                                                                                                                                                                                                                                                                                                                                                                                                                                                                                                                                                                                                                                                                                                                                                                                                                                                                                                                                                                                                                                                                                                                                                                                                                                                                                                                                                                                                                                                                                                                                                                                                                                                                                                                                                                                                                                                                                                                                                                                                                                                                | Leas<br>Lega<br>Sect<br>Tow<br>Cou<br>Drilli | al Desc<br>tion<br>nship                                                                         | Andee Fry<br>1-2<br>SE-SE-SE-SW<br>2<br>28S<br>Gray<br>H-2 Drilling Co. |             | . Rig #1        | Job Ticket<br>Range<br>State | 2135<br>30W<br>KS     |  |
|                                                                        |                                                                                                                                           |                                                       |                                                                                                                                                                                                                                                                                                                                                                                                                                                                                                                                                                                                                                                                                                                                                                                                                                                                                                                                                                                                                                                                                                                                                                                                                                                                                                                                                                                                                                                                                                                                                                                                                                                                                                                                                                                                                                                                                                                                                                                                                                                                                                                                |                                              |                                                                                                  |                                                                         |             |                 |                              |                       |  |
| GENERAL I                                                              | INFORMATIC                                                                                                                                | N                                                     |                                                                                                                                                                                                                                                                                                                                                                                                                                                                                                                                                                                                                                                                                                                                                                                                                                                                                                                                                                                                                                                                                                                                                                                                                                                                                                                                                                                                                                                                                                                                                                                                                                                                                                                                                                                                                                                                                                                                                                                                                                                                                                                                | 01                                           |                                                                                                  |                                                                         |             |                 |                              |                       |  |
| Test # <b>2</b><br>Tester<br>Test Type                                 | ester Tim Venters est Type Conventional                                                                                                   |                                                       |                                                                                                                                                                                                                                                                                                                                                                                                                                                                                                                                                                                                                                                                                                                                                                                                                                                                                                                                                                                                                                                                                                                                                                                                                                                                                                                                                                                                                                                                                                                                                                                                                                                                                                                                                                                                                                                                                                                                                                                                                                                                                                                                |                                              | kes<br>Recorder #<br>Recorder #<br>Recorder #                                                    | W1022                                                                   |             | Hole Size 7 7/8 |                              |                       |  |
| # of Packers                                                           | Successful T<br>2.0                                                                                                                       |                                                       | Packer Size <b>6 3/4</b>                                                                                                                                                                                                                                                                                                                                                                                                                                                                                                                                                                                                                                                                                                                                                                                                                                                                                                                                                                                                                                                                                                                                                                                                                                                                                                                                                                                                                                                                                                                                                                                                                                                                                                                                                                                                                                                                                                                                                                                                                                                                                                       |                                              | Mileage                                                                                          |                                                                         |             |                 | Approved By                  |                       |  |
| Mud Type<br>Mud Weight<br>Filtrate                                     | Gel Chem<br>9.2<br>6.8                                                                                                                    | Viscosity<br>Chlorides                                | 46.0<br>2100                                                                                                                                                                                                                                                                                                                                                                                                                                                                                                                                                                                                                                                                                                                                                                                                                                                                                                                                                                                                                                                                                                                                                                                                                                                                                                                                                                                                                                                                                                                                                                                                                                                                                                                                                                                                                                                                                                                                                                                                                                                                                                                   | Extra<br>Time<br>Tool                        | dby Time<br>a Equipmnt<br>e on Site<br>Picked Up<br>Layed Dwr                                    | Jars<br>12:0<br>3:20                                                    | 0 PM<br>PM  | oint            |                              |                       |  |
| Drill Collar Lei<br>Wght Pipe Lei                                      | -                                                                                                                                         |                                                       |                                                                                                                                                                                                                                                                                                                                                                                                                                                                                                                                                                                                                                                                                                                                                                                                                                                                                                                                                                                                                                                                                                                                                                                                                                                                                                                                                                                                                                                                                                                                                                                                                                                                                                                                                                                                                                                                                                                                                                                                                                                                                                                                |                                              | ation                                                                                            | 2799                                                                    |             | Kelley E        | Bushings <b>28</b>           | 809.00                |  |
| Formation<br>Interval Top<br>Anchor Len Be<br>Total Depth<br>Blow Type | 4250.0                                                                                                                                    | <b>1.0</b> Bottom <b>4250.0 59.0</b> Between <b>0</b> |                                                                                                                                                                                                                                                                                                                                                                                                                                                                                                                                                                                                                                                                                                                                                                                                                                                                                                                                                                                                                                                                                                                                                                                                                                                                                                                                                                                                                                                                                                                                                                                                                                                                                                                                                                                                                                                                                                                                                                                                                                                                                                                                |                                              | Start Date/Time1/7/2011 2:22 PM End Date/Time 1/8/2011 12:04 AM flow period, building to 1 inch. |                                                                         |             |                 |                              |                       |  |
| Diow Type                                                              | No blow at the                                                                                                                            | e start of the                                        | e final flow period united the control of the contr | ıntil s                                      | minutes i                                                                                        | nto i                                                                   | t, where we | 9               |                              |                       |  |
| RECOVER'                                                               |                                                                                                                                           |                                                       |                                                                                                                                                                                                                                                                                                                                                                                                                                                                                                                                                                                                                                                                                                                                                                                                                                                                                                                                                                                                                                                                                                                                                                                                                                                                                                                                                                                                                                                                                                                                                                                                                                                                                                                                                                                                                                                                                                                                                                                                                                                                                                                                |                                              |                                                                                                  |                                                                         |             |                 |                              |                       |  |
| Feet Descrip                                                           |                                                                                                                                           |                                                       |                                                                                                                                                                                                                                                                                                                                                                                                                                                                                                                                                                                                                                                                                                                                                                                                                                                                                                                                                                                                                                                                                                                                                                                                                                                                                                                                                                                                                                                                                                                                                                                                                                                                                                                                                                                                                                                                                                                                                                                                                                                                                                                                | Gas                                          |                                                                                                  | Oil                                                                     |             | Water           | М                            | ud                    |  |
| 10 Heavy water cut mud 60 Very slight water cut mud                    |                                                                                                                                           |                                                       |                                                                                                                                                                                                                                                                                                                                                                                                                                                                                                                                                                                                                                                                                                                                                                                                                                                                                                                                                                                                                                                                                                                                                                                                                                                                                                                                                                                                                                                                                                                                                                                                                                                                                                                                                                                                                                                                                                                                                                                                                                                                                                                                | 0%<br>0%                                     | Oft<br>Oft                                                                                       | 0%<br>0%                                                                | Oft<br>Oft  | 35% 3.<br>6% 3. | 5ft 65                       | 5% 6.5ft<br>1% 56.4ft |  |