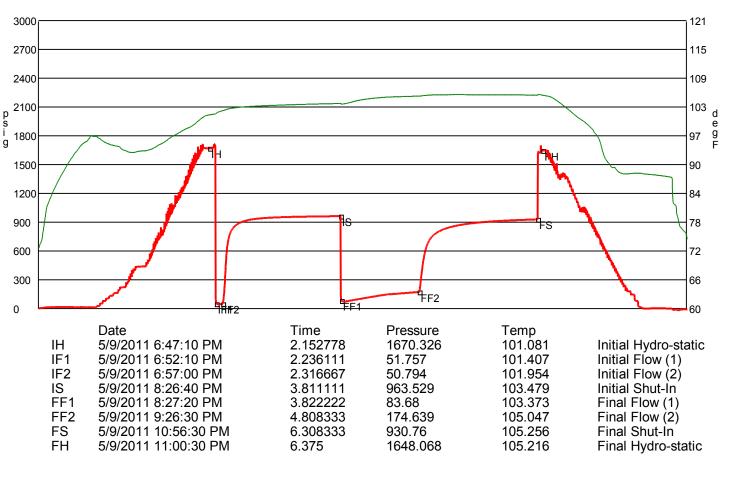

| RICKETTS                                                                | TESTING                                                                           |                                                             |                                                                    | (620) 326-5830                                                                                                                                                                                                                                                        |                                                           | Page 1                                                        |  |  |
|-------------------------------------------------------------------------|-----------------------------------------------------------------------------------|-------------------------------------------------------------|--------------------------------------------------------------------|-----------------------------------------------------------------------------------------------------------------------------------------------------------------------------------------------------------------------------------------------------------------------|-----------------------------------------------------------|---------------------------------------------------------------|--|--|
| Company<br>Address<br>CSZ<br>Attn.                                      | Falcon Explora<br>125 N. Market,<br>Wichita, KS 67<br>Dave Williams               | Ste. 1252                                                   |                                                                    | Lease Name<br>Lease #<br>Legal Desc<br>Section<br>Township<br>County                                                                                                                                                                                                  | Robertson (NE<br>1-17<br>SW-SE-NW-NE<br>17<br>28S<br>Gray | Job Ticket <b>2150</b><br>Range <b>29W</b><br>State <b>KS</b> |  |  |
| Comments                                                                | Legal Description Feet: 1000' FNL & 1710' F                                       |                                                             |                                                                    | Drilling Cont<br>E                                                                                                                                                                                                                                                    | Sterling Drilling                                         | g Co. Rig #5                                                  |  |  |
| GENERAL IN                                                              | VFORMATIO                                                                         | V                                                           |                                                                    |                                                                                                                                                                                                                                                                       |                                                           |                                                               |  |  |
| Test # <b>2</b><br>Tester<br>Test Type                                  | Tim Venters<br>Conventional                                                       | Test Date<br>Bottom Hol                                     |                                                                    | Chokes<br>Top Recorder #<br>Mid Recorder #<br>Bott Recorder #                                                                                                                                                                                                         | W1119<br>W1022                                            | Hole Size 77/8                                                |  |  |
| # of Packers<br>Mud Type<br>Mud Weight<br>Filtrate                      | Successful Te<br>2.0<br>Gel Chem<br>8.8<br>8.8                                    | st<br>Packer Size<br>Viscosity<br>Chlorides                 | e6 3/4<br>48.0<br>1800                                             |                                                                                                                                                                                                                                                                       | 0<br>t Jars & Safety jo<br>4:20 PM<br>5:20 PM             | Approved By<br>oint                                           |  |  |
| Drill Collar Len<br>Wght Pipe Len                                       |                                                                                   |                                                             |                                                                    | Elevation                                                                                                                                                                                                                                                             | 2792.00                                                   | Kelley Bushings2805.00                                        |  |  |
| Formation<br>Interval Top<br>Anchor Len Bel<br>Total Depth<br>Blow Type | 3633.0<br>Strong blow th<br>t in 2 minutes.<br>ng, reaching th<br>we bled line of | Weak surf<br>he bottom o<br>ff, and it too<br>ack at the st | ace blow at the sta<br>of the bucket in 4 1/<br>ok about 6 minutes | Start Date/Time 5/9/2011 4:38 PM<br>End Date/Time 5/10/2011 12:50 AM<br>od, reaching the bottom of the bucke<br>art of the final flow period, buildi<br>/2 minutes. At the 37 minute mark,<br>to reach the bottom again. Weak s<br>t-in period, lasting 10 to 20 minu |                                                           |                                                               |  |  |