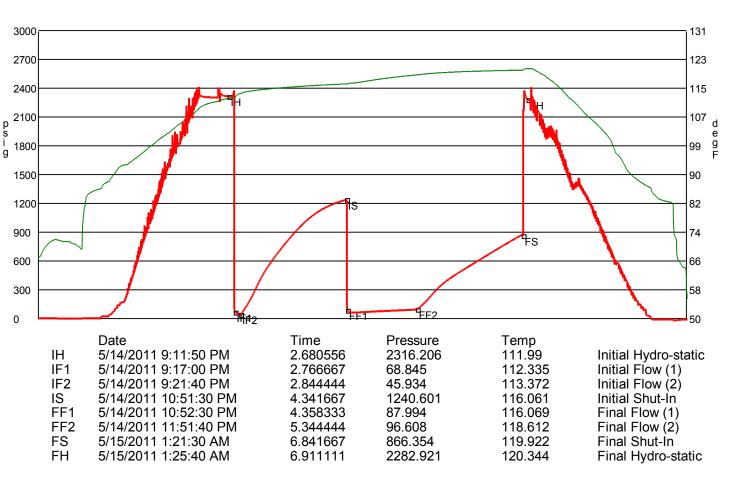

| GENERAL II                                                 | NFORMATIO                                      | V                      |              | Chokes                                        | 3/4                                    | Hole Size 7 7/8         |
|------------------------------------------------------------|------------------------------------------------|------------------------|--------------|-----------------------------------------------|----------------------------------------|-------------------------|
| Test # <b>5</b><br>Tester<br>Test Type                     | Tim Venters<br>Conventional I<br>Successful Te | Bottom Hole            | 5/15/2011    | Top Recorder # Mid Recorder # Bott Recorder # | W1119<br>W1022                         | Tiole dize 7 770        |
| # of Packers                                               | 2.0                                            | Packer Size            |              |                                               |                                        | Approved By             |
| Mud Type<br>Mud Weight<br>Filtrate                         | Gel Chem<br>9.2<br>8.0                         | Viscosity<br>Chlorides | 48.0<br>1700 |                                               | Jars & Safety jo<br>6:25 PM<br>7:10 PM | oint                    |
| Drill Collar Len<br>Wght Pipe Len                          |                                                |                        |              | Elevation                                     | 2792.00                                | Kelley Bushings 2805.00 |
| Formation<br>Interval Top<br>Anchor Len Bel<br>Total Depth | Pawnee<br>4830.0<br>ow 26.0<br>4856.0          | Bottom<br>Between      | 4856.0<br>0  |                                               | 25/14/2011 6:31<br>5/15/2011 3:41      |                         |

Fairly strong 2 inch blow at the start of the initial flow period, building, rea ching the bottom of the bucket in 2 1/2 minutes. Fairly strong 3 inch blow at t he start of the final flow period, building, reaching the bottom of the bucket i n 3 1/2 minutes, 10 minutes into the period, we bled the line off and it took 6 minutes to get back to bottom. Weak surface blow back at the start of the fina I shut-in period, building to 2 inches. Times: 5, 90, 60, 90. Oil Gravity: 40.

## **RECOVERY**

Blow Type

| Feet          | Description                                                                                                    | Gas                                                      | Oil                                                   | Water                                                | Mud                                                      |
|---------------|----------------------------------------------------------------------------------------------------------------|----------------------------------------------------------|-------------------------------------------------------|------------------------------------------------------|----------------------------------------------------------|
| 1<br>65<br>60 | Gas in Pipe Very slight mud cut oil Oil cut mud Gassy, slight water, oily mud Gassy, slight oil cut watery mud | 100%1015ft<br>0% 0ft<br>0% 0ft<br>17% 10.2ft<br>2% 1.2ft | 0% Oft<br>95% 1ft<br>37% 24ft<br>33% 19.8ft<br>5% 3ft | 0% Oft<br>0% Oft<br>0% Oft<br>3% 1.8ft<br>46% 27.6ft | 0% 0ft<br>5% 0ft<br>63% 41ft<br>47% 28.2ft<br>47% 28.2ft |

## GAS FLOWS

Min Into IFP Min Into FFP Gas Flows Pressure Choke