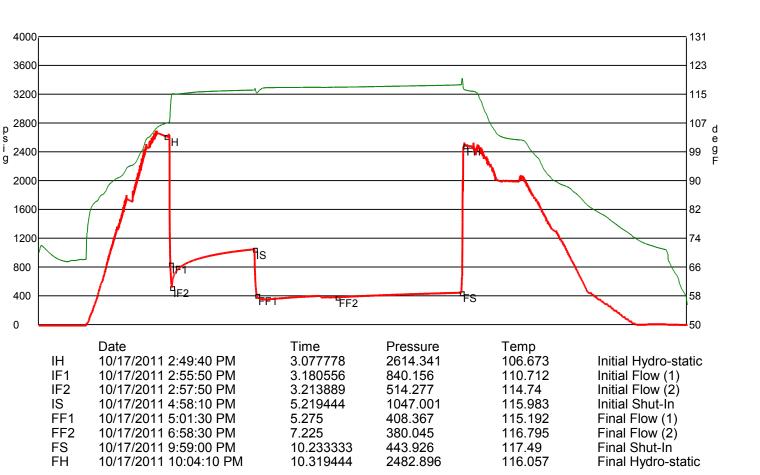

| RICKETTS TESTING                                                        |                                                                                                    |                                                                                 |                                                                                                                                                          | (620) 326-5830                                                                                                  |                                                                                |                                        | Page 1            |       |
|-------------------------------------------------------------------------|----------------------------------------------------------------------------------------------------|---------------------------------------------------------------------------------|----------------------------------------------------------------------------------------------------------------------------------------------------------|-----------------------------------------------------------------------------------------------------------------|--------------------------------------------------------------------------------|----------------------------------------|-------------------|-------|
| Company<br>Address<br>CSZ<br>Attn.                                      | Falcon Exploration, Inc.<br>125 N. Market, Ste 1252<br>Wichita, KS 67202<br>Mac Armstrong          |                                                                                 | Lease Name<br>Lease #<br>Legal Desc<br>Section<br>Township<br>County                                                                                     | Kirk (SE)<br>1-5<br>N/2-SE-SE-SE<br>5<br>30S<br>Clark                                                           |                                                                                | Job Ticket<br>Range<br>State           | 2168<br>22W<br>KS |       |
| Comments                                                                | Legal Description in Feet: 540' FSL & 330' FI                                                      |                                                                                 |                                                                                                                                                          | Drilling Cont<br>L                                                                                              | Val Energy, Inc                                                                | . Rig #3                               |                   |       |
|                                                                         |                                                                                                    |                                                                                 |                                                                                                                                                          |                                                                                                                 |                                                                                |                                        |                   |       |
| GENERAL INFORMATION Chokes 3/4 Hole Size 7 7/8                          |                                                                                                    |                                                                                 |                                                                                                                                                          |                                                                                                                 |                                                                                |                                        |                   |       |
| Test <b># 1</b><br>Tester<br>Test Type                                  | Tim Venters<br>Conventional I<br>Successful Tes                                                    | Bottom Hole                                                                     | 10/18/2011<br>9                                                                                                                                          | Top Recorder #<br>Mid Recorder #<br>Bott Recorder #                                                             | W1023                                                                          |                                        |                   |       |
| # of Packers                                                            | 2.0                                                                                                | Packer Size                                                                     | e6 3/4                                                                                                                                                   | Mileage<br>Standby Time                                                                                         | 128<br>6                                                                       | Approve                                | ed By             |       |
| Mud Type<br>Mud Weight<br>Filtrate                                      | Gel Chem<br>9.3<br>9.2                                                                             | Viscosity<br>Chlorides                                                          | 56.0<br>9000                                                                                                                                             |                                                                                                                 | Jars & Safety je<br>5:30 AM<br>1:00 PM                                         | oint                                   |                   |       |
| Drill Collar Len<br>Wght Pipe Len                                       |                                                                                                    |                                                                                 |                                                                                                                                                          | Elevation                                                                                                       | 2433.00                                                                        | Kelley B                               | ushings <b>24</b> | 43.00 |
| Formation<br>Interval Top<br>Anchor Len Bel<br>Total Depth<br>Blow Type | 5342.0<br>Very strong ble<br>bucket instant<br>hitting the bot<br>. The blow wo<br>hen deplete, et | aneously. N<br>tom of the l<br>uld be stror<br>tc. Like at 40<br>start of the f | 5342.0<br>0<br>out the intitial flow<br>/ery strong blow at<br>bucket instantaneo<br>ng for a while, and t<br>0 min. gas was too<br>ïnal shut-in period, | End Date/Time<br>period, hitting t<br>the start of the<br>usly. Gas to su<br>then deplete, an<br>small to measu | final flow perio<br>Irface in 30 seco<br>Ind then be stron<br>Ire. Weak surfac | 7 AM<br>od,<br>onds<br>og, t<br>ce blo |                   |       |