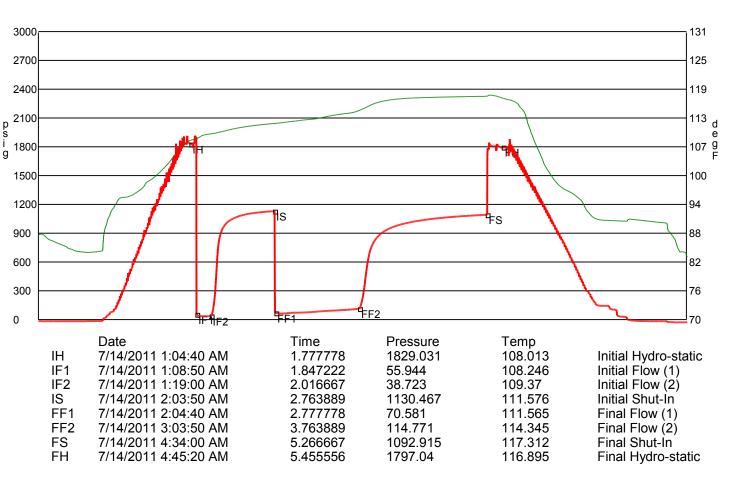

|                                                                                                                                     |                        |              |                                                                                       |                                          |          |                              |                   |  |

Gas

0%

0%

100%1015ft

Oft

Oft

6% 4.5ft

Oil

0% Oft

0% Oft

trace

29% 21.8ft

Water

0% 0ft 26% 19.5ft

0% Oft

89% 155.8ft

Mud

0% Oft 39% 29.2ft

11% 19.2ft

100%10ft

Feet Description

1015 Gas in Pipe

Mud

**DST Fluids** 

75

10

175

Gassy, heavy oil and water cut mud

96000

Slight mud cut water with slight trace of oil



Page 2

RICKETTS TESTING



## **GAS FLOWS**

Min Into IFP Min Into FFP Gas Flows Pressure Choke