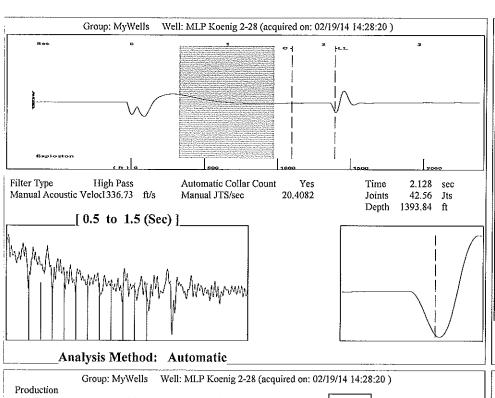

| Notes been from the total gas foots and made that the total                                                                                                                                                                                                                                                                                                                                                                                                                                                                                                                                                                                                                                                                                                                                                                                                                                                                                                                                                                                                                                                                                                                                                                                                                                                                                                                                                                                                                                                                                                                                                                                                                                                                                                                                                                                                                                                                                                                                                                                                                                                                    | KCC District Office #1 - 210 E. Frontview, Suite A, Dodge City, KS 67801                      | Phone 620.225.8888 |
|--------------------------------------------------------------------------------------------------------------------------------------------------------------------------------------------------------------------------------------------------------------------------------------------------------------------------------------------------------------------------------------------------------------------------------------------------------------------------------------------------------------------------------------------------------------------------------------------------------------------------------------------------------------------------------------------------------------------------------------------------------------------------------------------------------------------------------------------------------------------------------------------------------------------------------------------------------------------------------------------------------------------------------------------------------------------------------------------------------------------------------------------------------------------------------------------------------------------------------------------------------------------------------------------------------------------------------------------------------------------------------------------------------------------------------------------------------------------------------------------------------------------------------------------------------------------------------------------------------------------------------------------------------------------------------------------------------------------------------------------------------------------------------------------------------------------------------------------------------------------------------------------------------------------------------------------------------------------------------------------------------------------------------------------------------------------------------------------------------------------------------|-----------------------------------------------------------------------------------------------|--------------------|
| These than the same has been seen that the same than the s | KCC District Office #2 / UPGS - 3450 N. Rock Road, Building 600, Suite 601, Wichita, KS 67226 | Phone 316.630.4000 |
| The control of the co | KCC District Office #3 - 1500 SW Seventh Steet, Chanute, KS 66720                             | Phone 620.432.2300 |
| Similar Street S | KCC District Office #4 - 2301 E. 13th Street, Hays, KS 67601-2651                             | Phone 785.625.0550 |