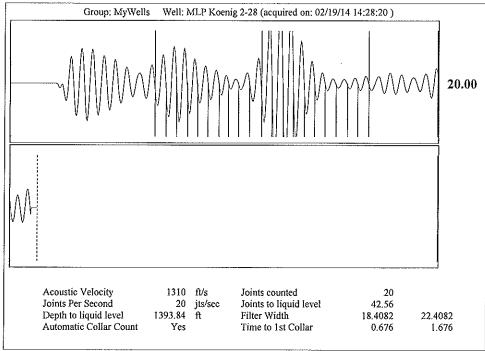

| Notes been from the total gas foots and made that the total                                                                                                                                                                                                                                                                                                                                                                                                                                                                                                                                                                                                                                                                                                                                                                                                                                                                                                                                                                                                                                                                                                                                                                                                                                                                                                                                                                                                                                                                                                                                                                                                                                                                                                                                                                                                                                                                                                                                                                                                                                                                    | KCC District Office #1 - 210 E. Frontview, Suite A, Dodge City, KS 67801                      | Phone 620.225.8888 |
|--------------------------------------------------------------------------------------------------------------------------------------------------------------------------------------------------------------------------------------------------------------------------------------------------------------------------------------------------------------------------------------------------------------------------------------------------------------------------------------------------------------------------------------------------------------------------------------------------------------------------------------------------------------------------------------------------------------------------------------------------------------------------------------------------------------------------------------------------------------------------------------------------------------------------------------------------------------------------------------------------------------------------------------------------------------------------------------------------------------------------------------------------------------------------------------------------------------------------------------------------------------------------------------------------------------------------------------------------------------------------------------------------------------------------------------------------------------------------------------------------------------------------------------------------------------------------------------------------------------------------------------------------------------------------------------------------------------------------------------------------------------------------------------------------------------------------------------------------------------------------------------------------------------------------------------------------------------------------------------------------------------------------------------------------------------------------------------------------------------------------------|-----------------------------------------------------------------------------------------------|--------------------|
| These than the same has been seen that the same than the s | KCC District Office #2 / UPGS - 3450 N. Rock Road, Building 600, Suite 601, Wichita, KS 67226 | Phone 316.630.4000 |
| The control of the co | KCC District Office #3 - 1500 SW Seventh Steet, Chanute, KS 66720                             | Phone 620.432.2300 |
| Similar Street S | KCC District Office #4 - 2301 E. 13th Street, Hays, KS 67601-2651                             | Phone 785.625.0550 |