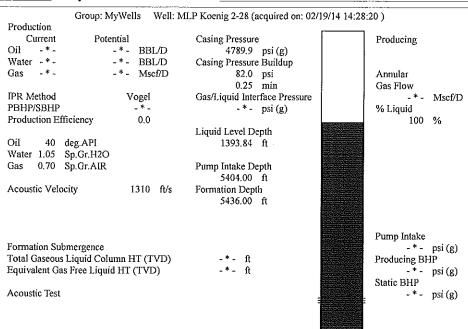

| Notes been from the total gas foots and made that the total                                                                                                                                                                                                                                                                                                                                                                                                                                                                                                                                                                                                                                                                                                                                                                                                                                                                                                                                                                                                                                                                                                                                                                                                                                                                                                                                                                                                                                                                                                                                                                                                                                                                                                                                                                                                                                                                                                                                                                                                                                                                    | KCC District Office #1 - 210 E. Frontview, Suite A, Dodge City, KS 67801                      | Phone 620.225.8888 |
|--------------------------------------------------------------------------------------------------------------------------------------------------------------------------------------------------------------------------------------------------------------------------------------------------------------------------------------------------------------------------------------------------------------------------------------------------------------------------------------------------------------------------------------------------------------------------------------------------------------------------------------------------------------------------------------------------------------------------------------------------------------------------------------------------------------------------------------------------------------------------------------------------------------------------------------------------------------------------------------------------------------------------------------------------------------------------------------------------------------------------------------------------------------------------------------------------------------------------------------------------------------------------------------------------------------------------------------------------------------------------------------------------------------------------------------------------------------------------------------------------------------------------------------------------------------------------------------------------------------------------------------------------------------------------------------------------------------------------------------------------------------------------------------------------------------------------------------------------------------------------------------------------------------------------------------------------------------------------------------------------------------------------------------------------------------------------------------------------------------------------------|-----------------------------------------------------------------------------------------------|--------------------|
| These than the same has been seen that the same than the s | KCC District Office #2 / UPGS - 3450 N. Rock Road, Building 600, Suite 601, Wichita, KS 67226 | Phone 316.630.4000 |
| The control of the co | KCC District Office #3 - 1500 SW Seventh Steet, Chanute, KS 66720                             | Phone 620.432.2300 |
| Similar Street S | KCC District Office #4 - 2301 E. 13th Street, Hays, KS 67601-2651                             | Phone 785.625.0550 |