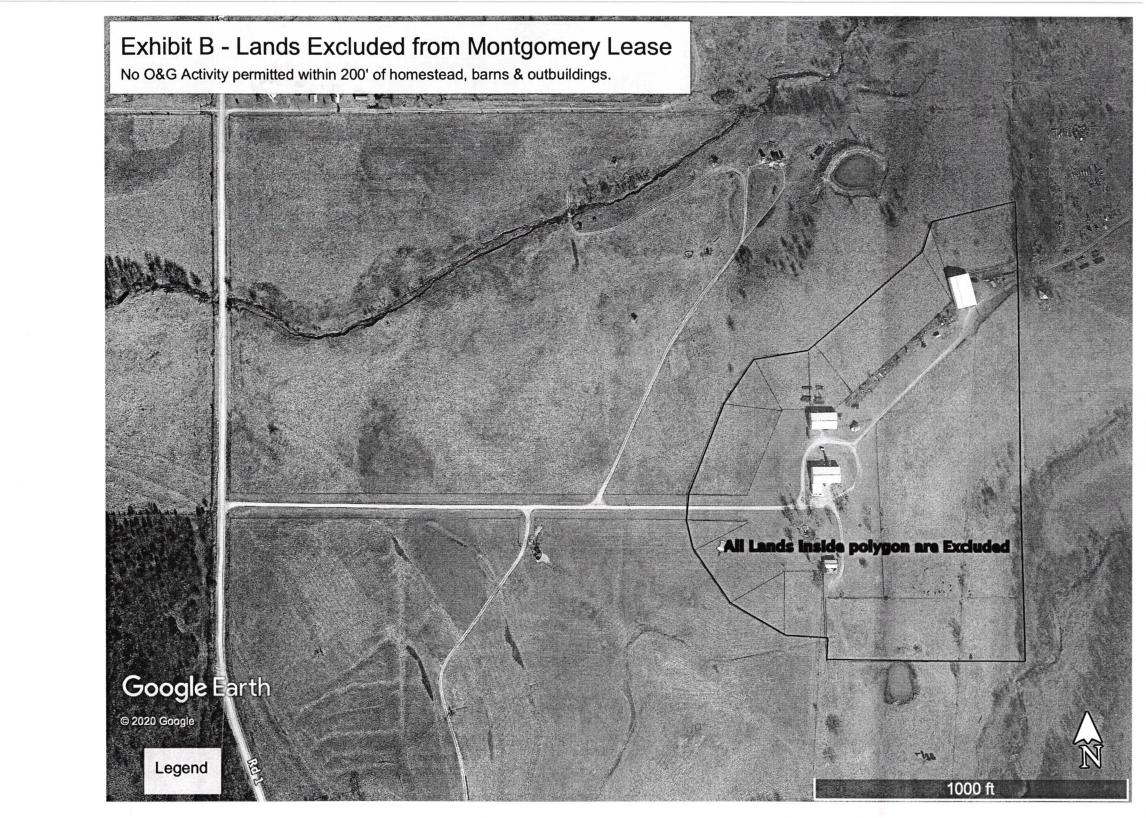

d premises pursuant to regulations promulgated by the Kansas Corporation Commission. As part of said plugging, Lessee will remove all lease and well equipment, and shall return the well sites and road sites to their original condition as nearly as possible, including the removal of concrete pads and large rocks, the replacement of top soil, and the reestablishment of native grass.
- 13. <u>Future Assignments</u>: Belport only may assign its interest in and to the Lease to a corporate entity controlled and/or managed by George Davenport, and only may do so with the written approval of Lessor, said approval not to be unreasonably withheld.

AGREED AND MADE EFFECTIVE THIS 2 DAY OF June, 2020;

10000

Lessor:

veylyn A. Montgomery

Belport Oil, Inc.

George L. Davenport, President

5397282.1