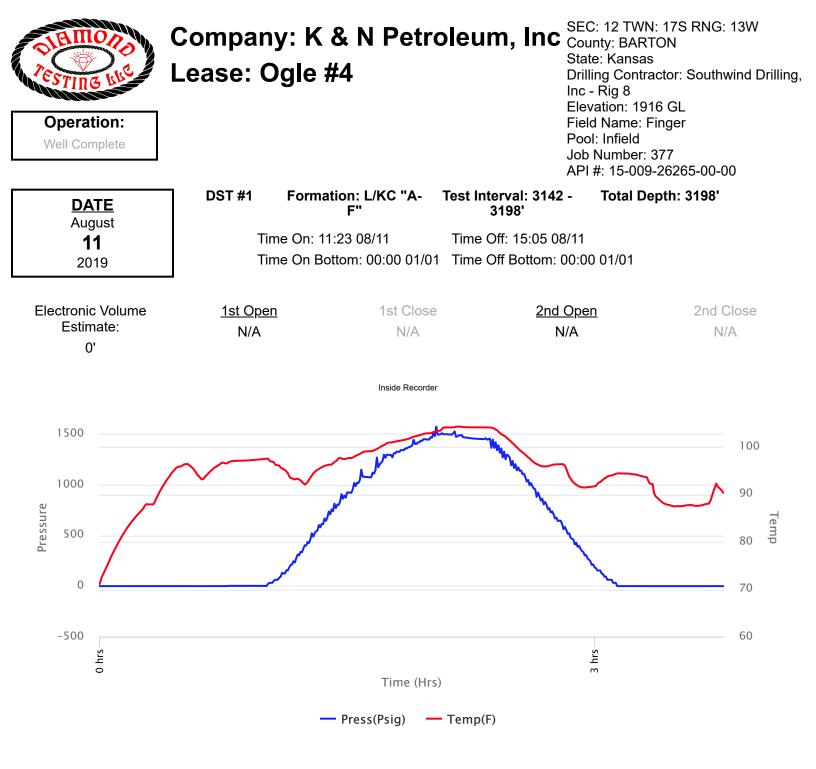

**DST #1** Formation: L/KC "A-

Test Interval: 3142 -**F**"

Time On: 11:23 08/11

Time Off: 15:05 08/11 Time On Bottom: 00:00 01/01 Time Off Bottom: 00:00 01/01

3198'

| Operation:<br>Well Complete      | ase: Ogle #4                            | State<br>Drilli<br>Inc -<br>Elev<br>Field<br>Pool<br>Job                               | e: Kansas<br>ng Contractor: Southwind Drilling,<br>Rig 8<br>ation: 1916 GL<br>I Name: Finger<br>: Infield<br>Number: 377<br>#: 15-009-26265-00-00 |
|----------------------------------|-----------------------------------------|----------------------------------------------------------------------------------------|---------------------------------------------------------------------------------------------------------------------------------------------------|
| DATE                             | DST #1 Formation: L<br>F"               | /KC "A- Test Interval: 3142 -<br>3198'                                                 | Total Depth: 3198'                                                                                                                                |
| August<br><b>11</b><br>2019      | Time On: 11:23 08,<br>Time On Bottom: 0 | /11         Time Off: 15:05 08/11           00:00 01/01         Time Off Bottom: 00:00 | 01/01                                                                                                                                             |
|                                  | Down                                    | Hole Makeup                                                                            |                                                                                                                                                   |
| Heads Up:                        | 31.91 FT                                | Packer 1:                                                                              | 3137 FT                                                                                                                                           |
| Drill Pipe:                      | 3148.75 FT                              | Packer 2:                                                                              | 3142 FT                                                                                                                                           |
| ID-3 1/2                         |                                         | Top Recorder:                                                                          | 3129 FT                                                                                                                                           |
| Weight Pipe:<br>ID-2 7/8         | FT                                      | Bottom Recorder:                                                                       | 3179 FT                                                                                                                                           |
| Collars:                         | FT                                      | Well Bore Size:                                                                        | 7 7/8                                                                                                                                             |
| ID-2 1/4                         |                                         | Surface Choke:                                                                         | 1"                                                                                                                                                |
| <b>Test Tool:</b><br>ID-3 1/2-FH | 26.16 FT                                | Bottom Choke:                                                                          | 5/8"                                                                                                                                              |
|                                  |                                         |                                                                                        |                                                                                                                                                   |