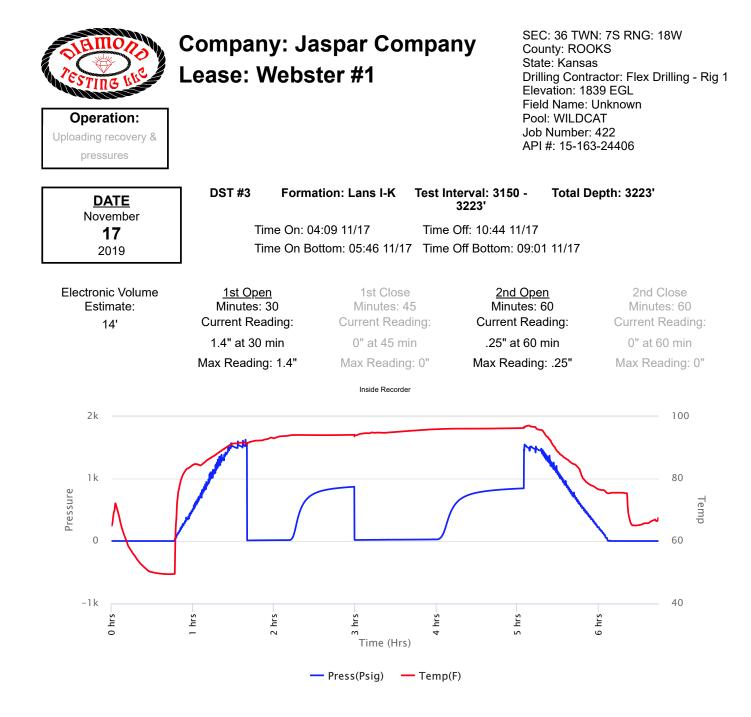

| Uploading | recovery | δ. |
|-----------|----------|----|
| pres      | sures    |    |
|           |          |    |

**Operation:** 

DST #3 Formation: Lans I-K Test Interval: 3150 -3223'

Total Depth: 3223'

DATE November 17 2019

Time On: 04:09 11/17 Time On Bottom: 05:46 11/17 Time Off Bottom: 09:01 11/17

Time Off: 10:44 11/17