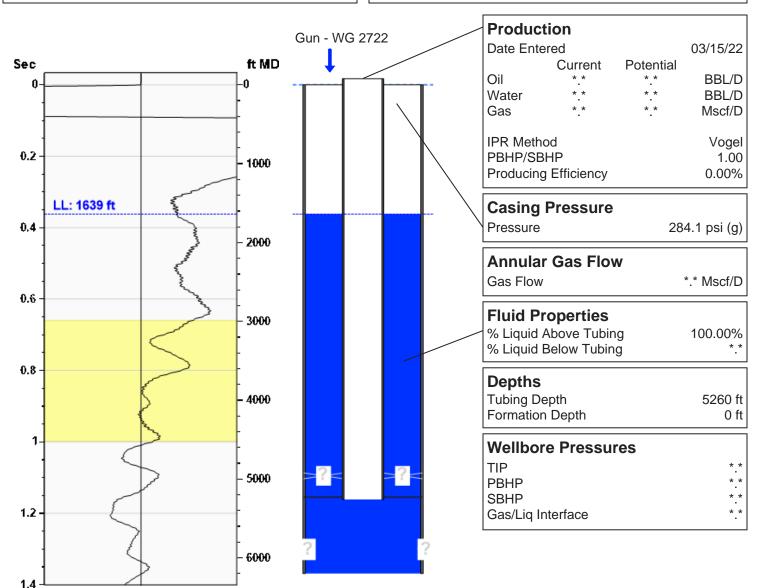

#### Koenig 5 03/15/2022 02:40:54PM

# **Liquid Level**

1639 ft MD

Fluid Above Tubing \*.\* ft TVD **Gas Free Above Tubing** \*.\* ft TVD

Average Acoustic Velocity Average Joints Per Sec. Joints To Liquid

9057 ft/s 142.86 Jts/sec 51.71 Jts

**Buildup Time** 0.5500 Air = 1Gas Gravity from Collar Analysis (Manual)