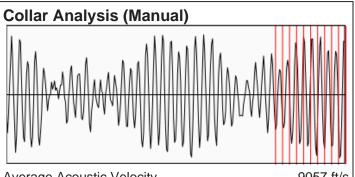

# **Liquid Level**

1639 ft MD

Fluid Above Tubing \*.\* ft TVD **Gas Free Above Tubing** \*.\* ft TVD

Average Acoustic Velocity Average Joints Per Sec. Joints To Liquid

9057 ft/s 142.86 Jts/sec 51.71 Jts

**Buildup Time** 0.5500 Air = 1Gas Gravity from Collar Analysis (Manual)