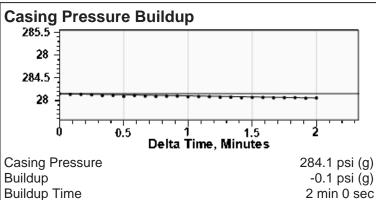

# **Liquid Level**

1639 ft MD

Fluid Above Tubing \*.\* ft TVD **Gas Free Above Tubing** \*.\* ft TVD

Average Acoustic Velocity Average Joints Per Sec. Joints To Liquid

9057 ft/s 142.86 Jts/sec 51.71 Jts

**Buildup Time** 0.5500 Air = 1Gas Gravity from Collar Analysis (Manual)