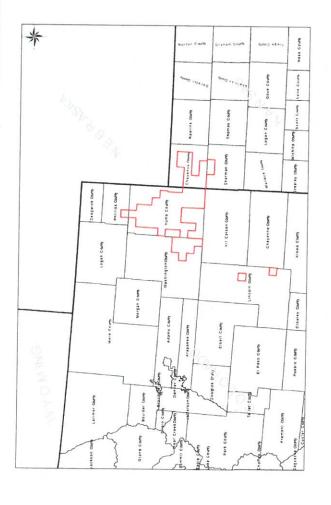

## യ യ യ STATE OF KANSAS

COUNTY OF CHEYENNE

KNOW ALL MEN BY THESE PRESENTS

# ASSIGNMENT AND BILL OF SALE

(the "Closing Date"), and effective from and after 11:59 p.m., local time where the respective Assets are located, on March 31, 2022 (the "Effective Time"), from FOUNDATION ENERGY FUND III-A, LP, FOUNDATION ENERGY FUND III-B HOLDING, LLC, FOUNDATION ENERGY FUND IV-B HOLDING, LLC, FOUNDATION ENERGY FUND V-B, LP, FOUNDATION ENERGY FUND V-B HOLDING, LLC, FOUNDATION ENERGY FUND V-B MD, LLC, FOUNDATION ENERGY MANAGEMENT, LLC, each whose mailing address is 5057 Keller Springs Road, Suite 650, Addison, Texas 75001 (collectively, the "Assignor"), to OWN RESOURCES ROCKIES, LLC, whose mailing address is 38 Palmer Crest Court, The Woodlands, Texas 77381 (the "Assignee"). Assignor and Assignee are each, individually, referred to herein as a "Party" and, collectively, as the "Parties". THIS ASSIGNMENT AND BILL OF SALE (this "Assignment") dated March 31, 2022

Assignment and Bill of Sale (Cheyenne County, KS) - Page 1

Exhibit A-4 (each a "Well" and, collectively, the "Wells" and, together with the Leases, Units, Fee Minerals, collectively, the "Oil and Gas Properties");