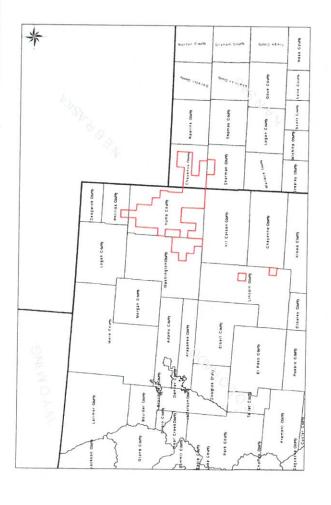

## യ യ യ STATE OF KANSAS

COUNTY OF CHEYENNE

KNOW ALL MEN BY THESE PRESENTS

# ASSIGNMENT AND BILL OF SALE

(the "Closing Date"), and effective from and after 11:59 p.m., local time where the respective Assets are located, on March 31, 2022 (the "Effective Time"), from FOUNDATION ENERGY FUND III-A, LP, FOUNDATION ENERGY FUND III-B HOLDING, LLC, FOUNDATION ENERGY FUND IV-B HOLDING, LLC, FOUNDATION ENERGY FUND V-B, LP, FOUNDATION ENERGY FUND V-B HOLDING, LLC, FOUNDATION ENERGY FUND V-B MD, LLC, FOUNDATION ENERGY MANAGEMENT, LLC, each whose mailing address is 5057 Keller Springs Road, Suite 650, Addison, Texas 75001 (collectively, the "Assignor"), to OWN RESOURCES ROCKIES, LLC, whose mailing address is 38 Palmer Crest Court, The Woodlands, Texas 77381 (the "Assignee"). Assignor and Assignee are each, individually, referred to herein as a "Party" and, collectively, as the "Parties". THIS ASSIGNMENT AND BILL OF SALE (this "Assignment") dated March 31, 2022