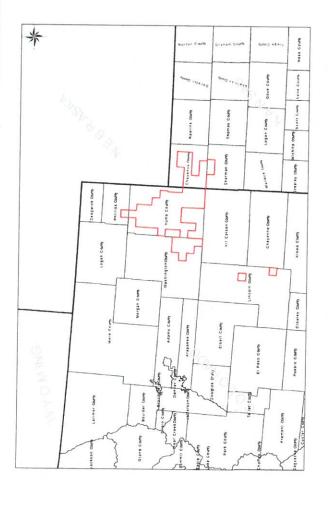

ution of this instrument was the free act and deed of such limited liability company. 000 con con



My commission expires: 0x/26/35

#### ASSIGNEE:

OWN RESOURCES ROCKIES, LLC,

By:

Name: Niels Phaf

Title: Manager



## ACKNOWLEDGMENT

STATE OF TEXAS

COUNTY OF DALLAS

000 con con

This instrument was acknowledged before me this 31st day of March, 2022, by Niels Phaf, known to me to be the Manager of **OWN RESOURCES ROCKIES**, **LLC**, a Delaware limited liability company, who affirmed that the foregoing instrument was signed on behalf of such limited liability company and that the execution of this instrument was the free act and deed of such limited liability company.



Notary Public in and for the State of Texas
My commission expires: OS Deel

hay

Exhibit A-I TRANSACTION AREA MAP



| ST     | 8       | 8       | 8       | 8       | 9        | 8        | 00       | 8        | 8        | 3          | 88         | 38         | 38          | 38          | 3          | 8          | 8          | 8          | 8          | 8          | 8          | 8          | 8          | 00         | 8          | 8          | 8          | 00         | 38         | 38        | 38          | 3 8        | 38         | 3 8        | 300        | 00         | 00         | 00             | 8          | 00         | 38         | 38         | 300        | 8          | 8          | 00         | 8          | 8          | 00         | 8          | 88         | 38         | 3 5        | 38         | 888        | 888        | 00         | 00         | 8          | 8          | 8          | 000