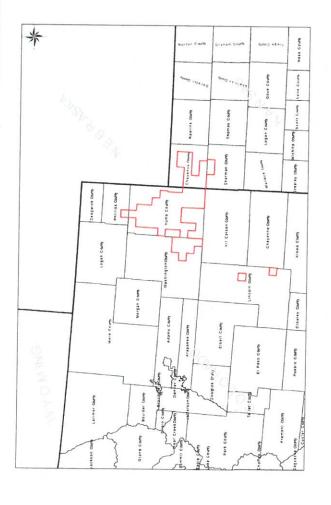

ution of this instrument was the free act and deed of such limited liability company. 000 con con



My commission expires: 0x/26/35

#### ASSIGNEE:

OWN RESOURCES ROCKIES, LLC,

By:

Name: Niels Phaf

Title: Manager



## ACKNOWLEDGMENT

STATE OF TEXAS

COUNTY OF DALLAS

000 con con

This instrument was acknowledged before me this 31st day of March, 2022, by Niels Phaf, known to me to be the Manager of **OWN RESOURCES ROCKIES**, **LLC**, a Delaware limited liability company, who affirmed that the foregoing instrument was signed on behalf of such limited liability company and that the execution of this instrument was the free act and deed of such limited liability company.



Notary Public in and for the State of Texas
My commission expires: OS Deel

hay

Exhibit A-I TRANSACTION AREA MAP



| ST     | 8       | 8              | 8       | 8       | 2        | 300      | 36       | 38      | 38      | 3 8         | 3          | 8          | 8          | 8          | 00         | 3 2        | 8 8        | 3 8        | 38          | 38         | 38          | 38         | 3 8        | 38         | 38         | 38         | 88         | 300        | 8          | 8          | 8          | 8          | 8          | 8          | 8          | 38         | 38         | 38         | 38         | 88         | 8          | 00         | 8          | 8          | 38         | 38         | 3 8        | 88         | 30         | 00         | 00         | 00         | 8          | 0          | 3 8        | 38         | 3 8        | 80         | 8          | 00         | 00         | 8