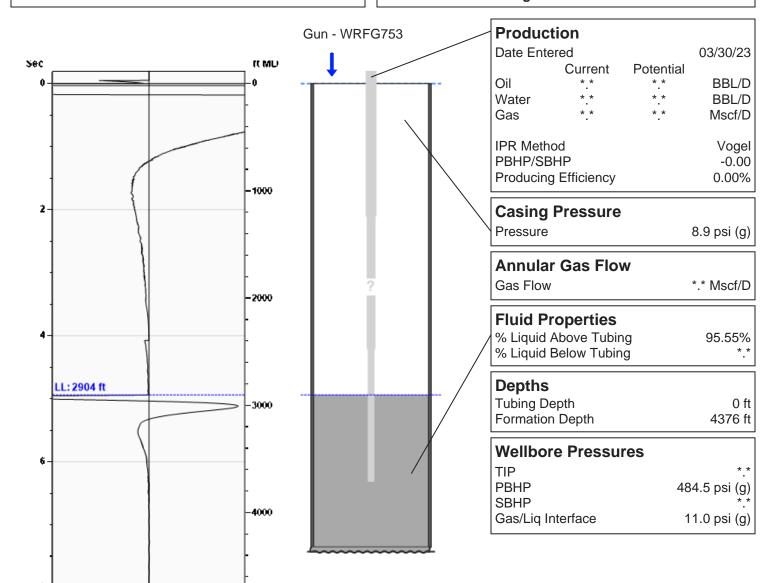

Kraft D-1 03/30/2023 03:21:28PM

**Liquid Level** 

2904 ft MD

Fluid Above Tubing Gas Free Above Tubing

1472 ft TVD 1407 ft TVD

| Acoustic velocity                                        |                |                         |  |  |  |
|----------------------------------------------------------|----------------|-------------------------|--|--|--|
| Surface Temp                                             | 70 deg F       | 0.00% CO2               |  |  |  |
| Bottomhole Temp                                          | 150 deg F      | 0.00% N2                |  |  |  |
| Pressure                                                 | 8.9 psi (g)    | 0.00% H2S               |  |  |  |
| Gas Gravity                                              | 0.8433 Air = 1 |                         |  |  |  |
| Acoustic Velocity<br>Joints Per Sec.<br>Joints To Liquid |                | 1176 ft/s<br>*.*<br>*.* |  |  |  |
| Calculated From Known Gas Specific Gravity               |                |                         |  |  |  |