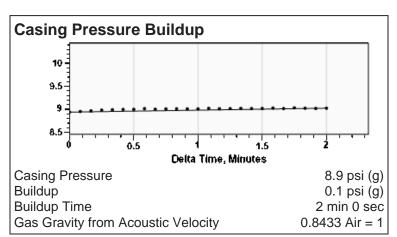

Kraft D-1 03/30/2023 03:21:28PM

**Liquid Level** 

2904 ft MD

Fluid Above Tubing Gas Free Above Tubing

1472 ft TVD 1407 ft TVD

| Acoustic velocity                                        |                |                         |  |  |  |
|----------------------------------------------------------|----------------|-------------------------|--|--|--|
| Surface Temp                                             | 70 deg F       | 0.00% CO2               |  |  |  |
| Bottomhole Temp                                          | 150 deg F      | 0.00% N2                |  |  |  |
| Pressure                                                 | 8.9 psi (g)    | 0.00% H2S               |  |  |  |
| Gas Gravity                                              | 0.8433 Air = 1 |                         |  |  |  |
| Acoustic Velocity<br>Joints Per Sec.<br>Joints To Liquid |                | 1176 ft/s<br>*.*<br>*.* |  |  |  |
| Calculated From Known Gas Specific Gravity               |                |                         |  |  |  |