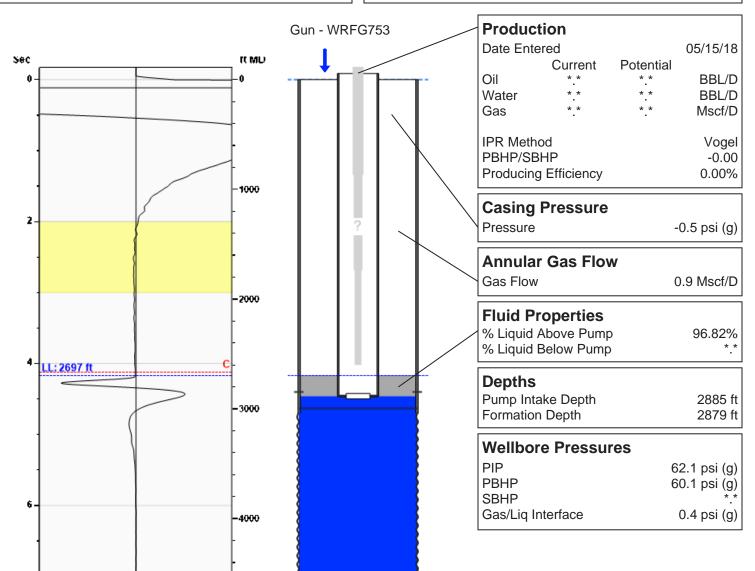

# **Liquid Level**

2697 ft MD

Fluid Above Pump 188 ft TVD Equivalent Gas Free Above Pump 182 ft TVD

85.08 Jts