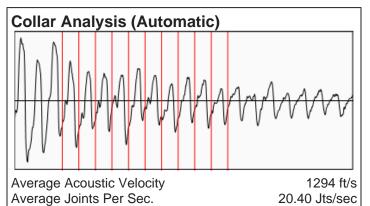

# **Liquid Level**

2697 ft MD

Fluid Above Pump 188 ft TVD Equivalent Gas Free Above Pump 182 ft TVD

85.08 Jts