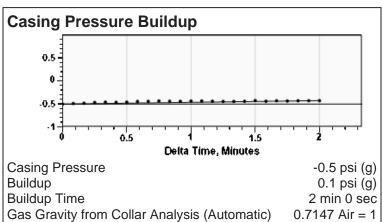

# **Liquid Level**

2697 ft MD

Fluid Above Pump 188 ft TVD Equivalent Gas Free Above Pump 182 ft TVD

85.08 Jts