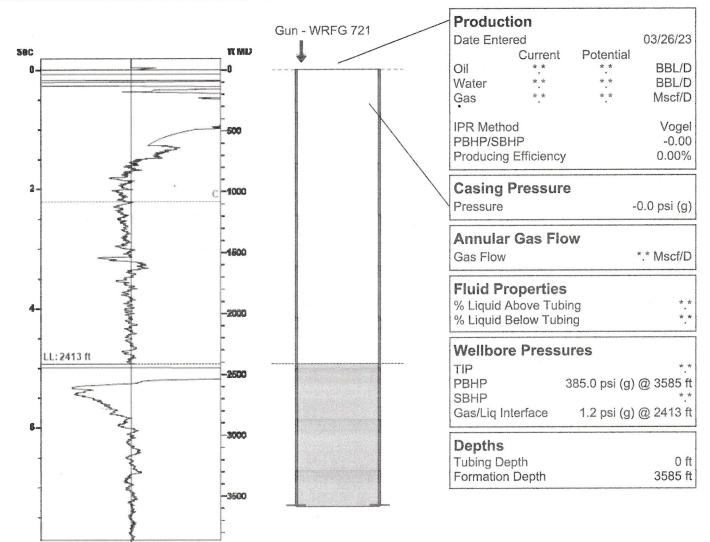

(((ECHOMETER)))

leiker #2 B 03/26/2023 01:30:38PM

Liquid Level

2413 ft MD

Fluid Above Tubing Gas Free Above Tubing 1172 ft TVD 1131 ft TVD

Comments and Recommendations

Echometer Company 5001 Ditto Lane Whichita Falls, TX 76302 (340) 767-4334 info@echometer.com Conservation Division District Office No. 4 2301 E. 13th Street Hays, KS 67601-2651