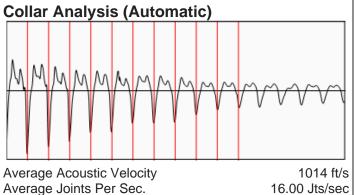

## **Liquid Level**

1565 ft MD

Fluid Above Tubing Gas Free Above Tubing 1765 ft TVD 1765 ft TVD

16.00 Jts/sec 49.14 Jts

Casing Pressure Buildup