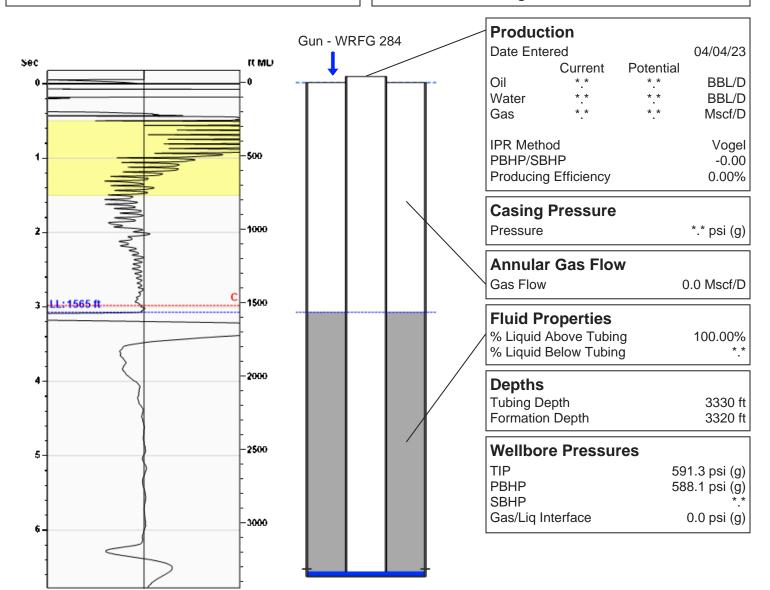

Gagleman #1 04/04/2023 10:51:20AM

## **Liquid Level**

1565 ft MD

Fluid Above Tubing Gas Free Above Tubing 1765 ft TVD 1765 ft TVD

16.00 Jts/sec 49.14 Jts

Casing Pressure Buildup

# No Pressure Acquired

Casing Pressure \*.\* psi (g) \*.\* psi (g) Buildup **Buildup Time** \*.\* sec 0.7000 Air = 1Gas Gravity from Collar Analysis (Automatic)

## **Comments and Recommendations**

Joints To Liquid

**Echometer Company** 5001 Ditto Lane Wichita Falls, TX 76302 (940) 767-4334 info@echometer.com

Conservation Division District Office No. 4 2301 E. 13th Street Hays, KS 67601-2651