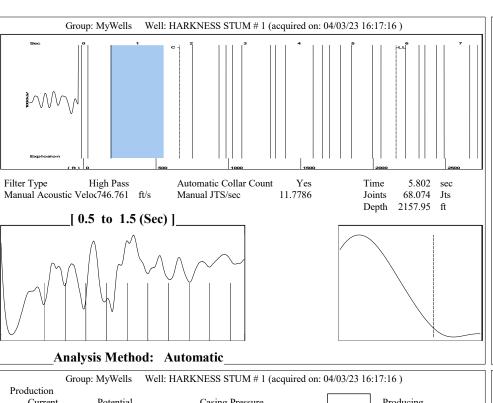

April 05, 2023

Octavio Morales American Warrior, Inc. PO BOX 399 GARDEN CITY, KS 67846-0399

Re: Temporary Abandonment API 15-135-24403-00-00 HARKNESS-STUM 1 SE/4 Sec.12-19S-24W Ness County, Kansas