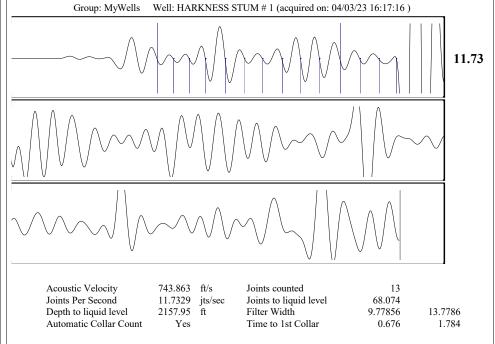

April 05, 2023

Octavio Morales American Warrior, Inc. PO BOX 399 GARDEN CITY, KS 67846-0399

Re: Temporary Abandonment API 15-135-24403-00-00 HARKNESS-STUM 1 SE/4 Sec.12-19S-24W Ness County, Kansas