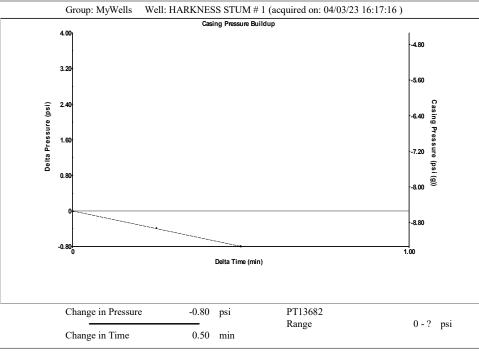

April 05, 2023

Octavio Morales American Warrior, Inc. PO BOX 399 GARDEN CITY, KS 67846-0399

Re: Temporary Abandonment API 15-135-24403-00-00 HARKNESS-STUM 1 SE/4 Sec.12-19S-24W Ness County, Kansas