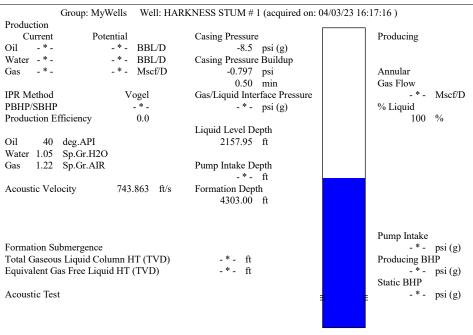

April 05, 2023

Octavio Morales American Warrior, Inc. PO BOX 399 GARDEN CITY, KS 67846-0399

Re: Temporary Abandonment API 15-135-24403-00-00 HARKNESS-STUM 1 SE/4 Sec.12-19S-24W Ness County, Kansas