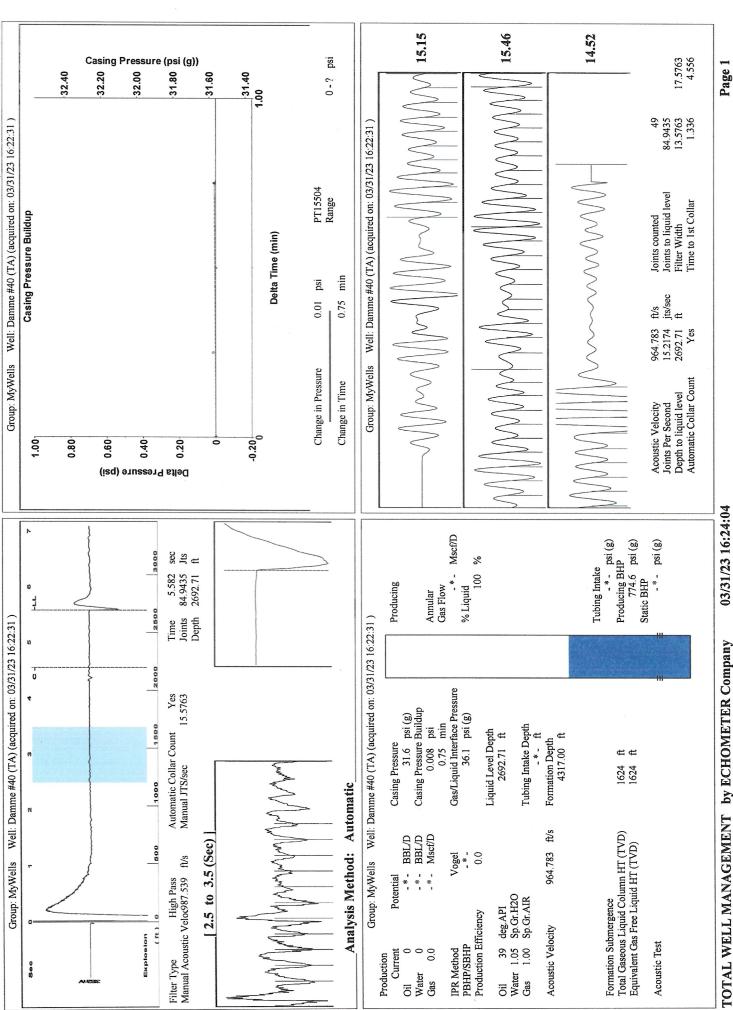

Road, |             |                                                        | , <u> </u>                                                                                                  |                     |                          |  |
|                                                                                                                            | KCC Dist             | rici Office #2 - 3450 N.                    | ROCK ROAD,  | building 600,                                          | Suite 601, Wichita, KS 6                                                                                    | 1220                | Phone 316.337.7400       |  |

KCC District Office #3 - 137 E. 21st St., Chanute, KS 66720

KCC District Office #4 - 2301 E. 13th Street, Hays, KS 67601-2651



TOTAL WELL MANAGEMENT by ECHOMETER Company

Conservation Division District Office No. 1 210 E. Frontview, Suite A Dodge City, KS 67801



Phone: 620-682-7933 http://kcc.ks.gov/

Laura Kelly, Governor

Susan K. Duffy, Chair Dwight D. Keen, Commissioner Andrew J. French, Commissioner

April 05, 2023

Kent Strube Hartman Oil Co., Inc. 10500 E BERKELEY SQ PKWY STE 100 WICHITA, KS 67206

Re: Temporary Abandonment API 15-055-22070-00-01 DAMME 40 SE/4 Sec.21-22S-33W Finney County, Kansas

## Dear Kent Strube:

"Your temporary abandonment (TA) application for the well listed above has been approved. In accordance with K.A.R. 82-3-111 the TA status of this well will expire 04/05/2024.

- \* If you return this well to service or plug it, please notify the District Office.
- \* If you sell this wel