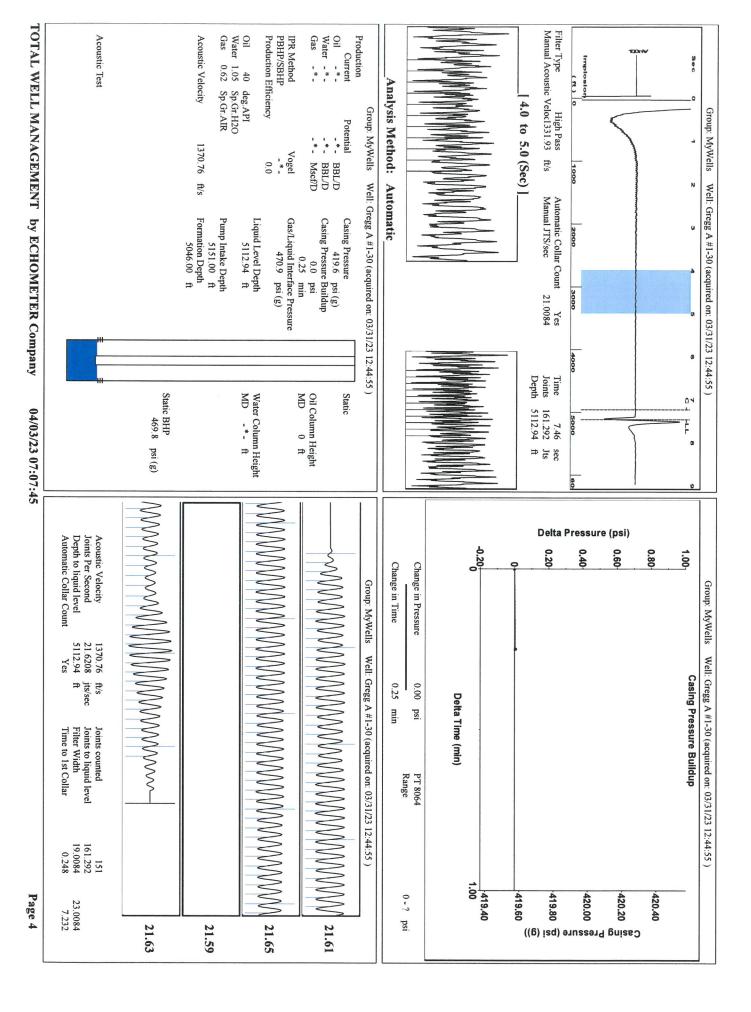

2 7022                       |                  |                                                 |         |    |            |              |              |        |
| KCC District Office #1 - 210 E. Frontview, Suite A, Dodge City, KS 67801 |                     |                    |               |                                                       |                    |                       | Phone 620.682.7933                       |                  |                                                 |         |    |            |              |              |        |

KCC District Office #2 - 3450 N. Rock Road, Building 600, Suite 601, Wichita, KS 67226

KCC District Office #3 - 137 E. 21st St., Chanute, KS 66720

KCC District Office #4 - 2301 E. 13th Street, Hays, KS 67601-2651



Conservation Division District Office No. 1 210 E. Frontview, Suite A Dodge City, KS 67801



Phone: 620-682-7933 http://kcc.ks.gov/

Laura Kelly, Governor

Susan K. Duffy, Chair Dwight D. Keen, Commissioner Andrew J. French, Commissioner

April 05, 2023

Michael Reilly Grand Mesa Operating Company 1700 N WATERFRONT PKWY BLDG 600 WICHITA, KS 67206-5514

Re: Temporary Abandonment API 15-033-21749-00-00 GREGG A 1-30 NE/4 Sec.30-33S-16W Comanche County, Kansas

## Dear Michael Reilly:

"Your temporary abandonment (TA) application for the well listed above has been approved. In accordance with K.A.R. 82-3-111 the TA status of this well will expire 04/05/2024.

- \* If you return this well to service or plug it, please notify the District Office.
- \* If you sell this well you are required to