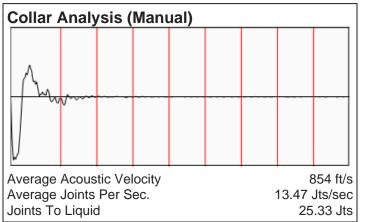

# **Liquid Level**

803 ft MD

Fluid Above Tubing \*.\* ft TVD
Gas Free Above Tubing \*.\* ft TVD