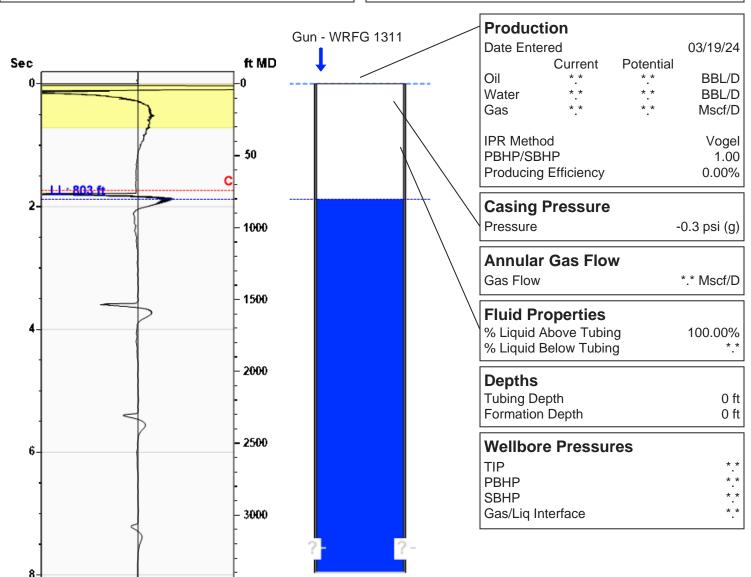

## HOLLAND KARST #3 03/19/2024 07:59:08PM

# **Liquid Level**

803 ft MD

Fluid Above Tubing \*.\* ft TVD
Gas Free Above Tubing \*.\* ft TVD

#### **Comments and Recommendations**

Echometer Company 5001 Ditto Lane Wichita Falls, TX 76302 (940) 767-4334 info@echometer.com Conservation Division District Office No. 4 2301 E. 13th Street Hays, KS 67601-2651

## **High Fluid Level**

Pursuant to K.A.R. 82-3-111, the well must be plugged, or returned to service, or obtain temporary abandonment status by 04/25/2024.

This deadline does NOT override any compliance deadline given to you in any Commission Order.