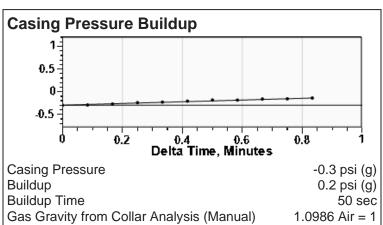

# **Liquid Level**

803 ft MD

Fluid Above Tubing \*.\* ft TVD
Gas Free Above Tubing \*.\* ft TVD