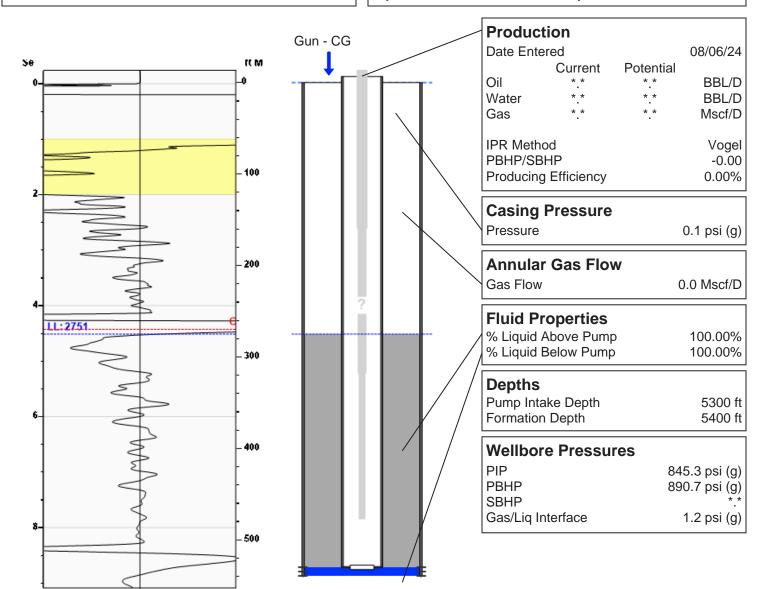

### ENU 12-4 08/06/2024 11:17:25AM

# **Liquid Level**

# 2751 ft MD

Fluid Above Pump **Equivalent Gas Free Above Pump**  2549 ft TVD 2549 ft TVD

86.39 Jts

**Casing Pressure Buildup** Delta Time, Minut Casing Pressure 0.1 psi (g) Buildup -0.1 psi (g) **Buildup Time** 2 min 30 sec 0.7732 Air = 1Gas Gravity from Collar Analysis (Automatic)

# **Comments and Recommendations**

Acoustic Test

**Echometer Company** 5001 Ditto Lane Wichita Falls, TX 76302 (940) 767-4334 info@echometer.com

Conservation Division District Office No. 1 210 E. Frontview, Suite A Dodge City, KS 67801