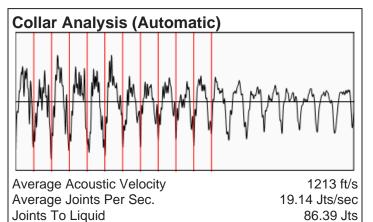

# 2751 ft MD

Fluid Above Pump **Equivalent Gas Free Above Pump**  2549 ft TVD 2549 ft TVD

86.39 Jts

**Casing Pressure Buildup** Delta Time, Minut Casing Pressure 0.1 psi (g) Buildup -0.1 psi (g) **Buildup Time** 2 min 30 sec 0.7732 Air = 1Gas Gravity from Collar Analysis (Automatic)